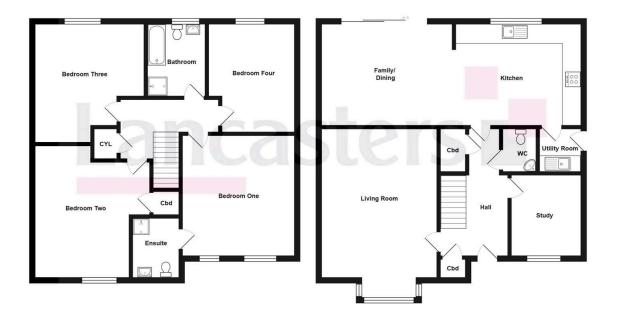

## Netherfield, Penistone, S36 7AA

Guide Price £525,000

🛀 4 🚰 2 🚘 2

- STUNNING DETACHED PROPERTY
- IMMACULATE THROUGHOUT
- AMAZING, MODERN OPEN PLAN KITCHEN/ DINER
- LARGE DRIVEWAY, PARKING & DETACHED GARAGE
- WALKING DISTANCE TO PENISTONE GRAMMAR SCHOOL

- FOUR DOUBLE BEDROOMS
- HIGH QUALITY FITMENTS
- HIGHLY REGARDED RESIDENTIAL LOCATION
- SOUTH FACING REAR GARDEN
- EXCELLENT TRANSPORT LINKS, LOCAL AMENITIES & OPEN COUNTRYSIDE

Lancasters Property Services
Property Professionals For Over 230 Years
Independent Estate Agents, Surveyors & Property Management
Email: mail@lancasters-property.co.uk
In association with Lancasters Property Management Ltd.