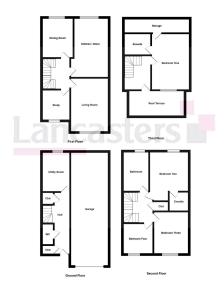

## Sawmill Court, Penistone, S36 6FA £300,000

**1** 5 **1** 3 **1** 2

- LARGE TOWNHOUSE
  PROPERTY
  · 4/5 DOUBLE BEDROOMS
- IMMACULATE THROUGHOUT · DECEIVINGLY SPACIOUS
- TWO RECEPTION ROOMS & MODERN KITCHEN & BATHROOMS
- ROOF TERRACE WITH VIEWS 
  DOUBLE DRIVEWAY & OVERSIZED GARAGE
- CLOSE TO PENISTONE
  CENTRE
  LOCAL SE
  TRANSPO
  COMPARENT
- LOCAL SERVICES, TRANSPORT LINKS & SCHOOLS

TAKE A LOOK AT THIS! AN ABSOLUTELY STUNNING & SPACIOUS 4/5 BEDROOM LUXURY TOWNHOUSE PROPERTY, SET ON THE EXCELLENT SAWMILL COURT DEVELOPMENT & BEING SITUATED JUST A 2 MINUTE WALK FROM THE CENTRE OF THIS EVER POPULAR PENNINE MARKET TOWN. THE PROPERTY IS IMMACULATE THROUGHOUT, BOASTING MODERN FITMENTS AND OFFERS EXTREMELY FLEXIBLE ACCOMMODATION OVER FOUR FLOORS!