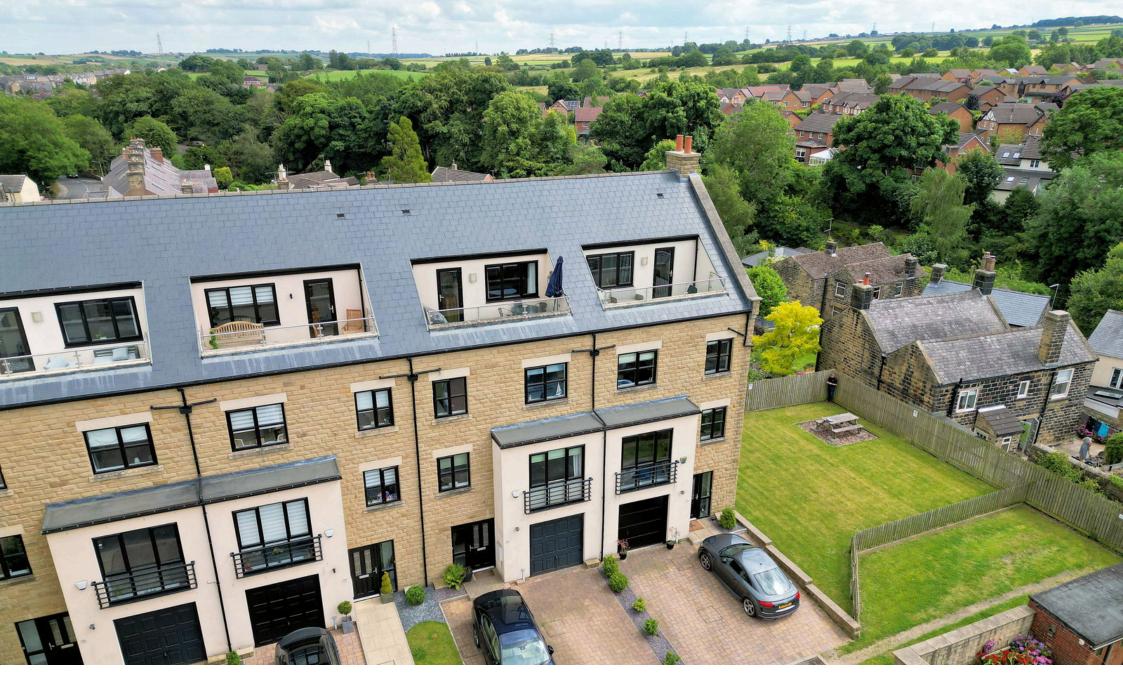

## Sawmill Court, Penistone, S36 6FA £300,000

**1** 5 **1** 3 **1** 2

- LARGE TOWNHOUSE
  PROPERTY
  · 4/5 DOUBLE BEDROOMS
- IMMACULATE THROUGHOUT · DECEIVINGLY SPACIOUS
- TWO RECEPTION ROOMS & MODERN KITCHEN & BATHROOMS
- ROOF TERRACE WITH VIEWS 
  DOUBLE DRIVEWAY & OVERSIZED GARAGE
- CLOSE TO PENISTONE
  CENTRE
  LOCAL SE
  TRANSPO
  COMPARENT
- LOCAL SERVICES, TRANSPORT LINKS & SCHOOLS

TAKE A LOOK AT THIS! AN ABSOLUTELY STUNNING & SPACIOUS 4/5 BEDROOM LUXURY TOWNHOUSE PROPERTY, SET ON THE EXCELLENT SAWMILL COURT DEVELOPMENT & BEING SITUATED JUST A 2 MINUTE WALK FROM THE CENTRE OF THIS EVER POPULAR PENNINE MARKET TOWN. THE PROPERTY IS IMMACULATE THROUGHOUT, BOASTING MODERN FITMENTS AND OFFERS EXTREMELY FLEXIBLE ACCOMMODATION OVER FOUR FLOORS!