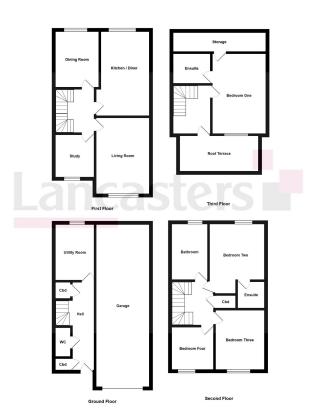

## Sawmill Court, Penistone, S36 6FA

Offers Over £300,000

Lancaster House, 20 Market St.

- LARGE TOWNHOUSE PROPERTY
- 4/5 DOUBLE BEDROOMS
- IMMACULATE THROUGHOUT
- DECEIVINGLY SPACIOUS
- TWO RECEPTION ROOMS & STUDY
- MODERN KITCHEN & BATHROOMS

ROOF TERRACE WITH VIEWS

- DOUBLE DRIVEWAY & OVERSIZED GARAGE
- CLOSE TO PENISTONE CENTRE
- LOCAL SERVICES, TRANSPORT LINKS & SCHOOLS

TAKE A LOOK AT THIS! AN ABSOLUTELY STUNNING & SPACIOUS 4/5 BEDROOM LUXURY TOWNHOUSE PROPERTY, SET ON THE EXCELLENT SAWMILL COURT DEVELOPMENT & BEING SITUATED JUST A 2 MINUTE WALK FROM THE CENTRE OF THIS EVER POPULAR PENNINE MARKET TOWN. THE PROPERTY IS IMMACULATE THROUGHOUT, BOASTING MODERN FITMENTS AND OFFERS EXTREMELY FLEXIBLE ACCOMMODATION OVER FOUR FLOORS!