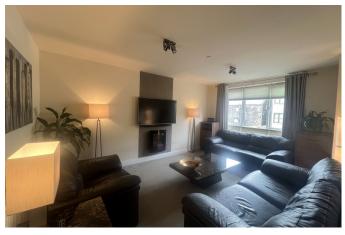

## Sawmill Court, Penistone, S36 6FA

Offers Over £300,000

Lancaster House, 20 Market St.

- LARGE TOWNHOUSE PROPERTY
- 4/5 DOUBLE BEDROOMS
- IMMACULATE THROUGHOUT
- DECEIVINGLY SPACIOUS
- TWO RECEPTION ROOMS & STUDY
- MODERN KITCHEN & BATHROOMS

ROOF TERRACE WITH VIEWS

- DOUBLE DRIVEWAY & OVERSIZED GARAGE
- CLOSE TO PENISTONE CENTRE
- LOCAL SERVICES, TRANSPORT LINKS & SCHOOLS

TAKE A LOOK AT THIS! AN ABSOLUTELY STUNNING & SPACIOUS 4/5 BEDROOM LUXURY TOWNHOUSE PROPERTY, SET ON THE EXCELLENT SAWMILL COURT DEVELOPMENT & BEING SITUATED JUST A 2 MINUTE WALK FROM THE CENTRE OF THIS EVER POPULAR PENNINE MARKET TOWN. THE PROPERTY IS IMMACULATE THROUGHOUT, BOASTING MODERN FITMENTS AND OFFERS EXTREMELY FLEXIBLE ACCOMMODATION OVER FOUR FLOORS!