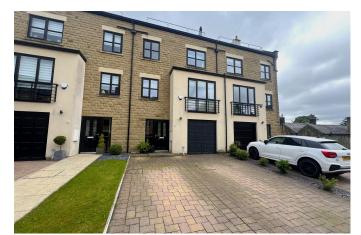

## Sawmill Court, Penistone, S36 6FA

Offers Over £300,000

Lancaster House, 20 Market St.

- LARGE TOWNHOUSE PROPERTY
- 4/5 DOUBLE BEDROOMS
- IMMACULATE THROUGHOUT
- DECEIVINGLY SPACIOUS
- TWO RECEPTION ROOMS & STUDY
- MODERN KITCHEN & BATHROOMS

ROOF TERRACE WITH VIEWS

- DOUBLE DRIVEWAY & OVERSIZED GARAGE
- CLOSE TO PENISTONE CENTRE
- LOCAL SERVICES, TRANSPORT LINKS & SCHOOLS

TAKE A LOOK AT THIS! AN ABSOLUTELY STUNNING & SPACIOUS 4/5 BEDROOM LUXURY TOWNHOUSE PROPERTY, SET ON THE EXCELLENT SAWMILL COURT DEVELOPMENT & BEING SITUATED JUST A 2 MINUTE WALK FROM THE CENTRE OF THIS EVER POPULAR PENNINE MARKET TOWN. THE PROPERTY IS IMMACULATE THROUGHOUT, BOASTING MODERN FITMENTS AND OFFERS EXTREMELY FLEXIBLE ACCOMMODATION OVER FOUR FLOORS!