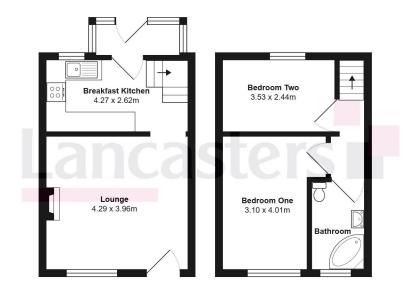

## Sheffield Road, Penistone, S36 6HE

Offers In Region Of £134,950

TAKE A LOOK AT THIS! A WELL PRESENTED TWO DOUBLE BEDROOM STONE FRONTED TERRACE PROPERTY, WHICH IS SITUATED WITHIN CLOSE PROXIMITY TO THIS POPULAR PENNINE MARKET TOWN. BEING RECONFIGURED ON THE FIRST FLOOR TO OFFER FLEXIBLE AND SPACIOUS ACCOMMODATION.

- STONE FRONTED TERRACE
- WELL PRESENTED THROUGHOUT
- ENCLOSED GARDEN
- · CLOSE TO LOCAL SCHOOLS
- EXCELLENT TRANSPROT LINKS

- TWO DOUBLE BEDROOMS
- RECONFIGURED ON FIRST FLOOR
- OFF STREET PARKING
- IMMEDIATE ACCESS TO PENISTONE CENTRE
- IDEAL FTB, INVESTOR OR DOWNSIZER PURCHASE