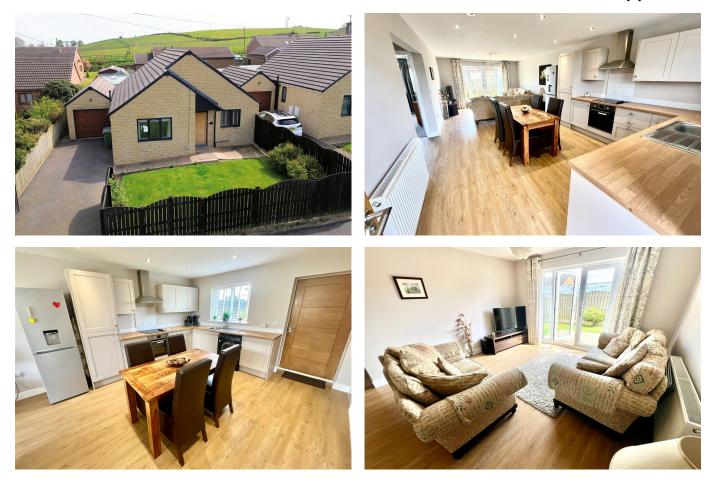

## Denby Park Drive, Grange Moor, Wakefield, WF4 4EE

Fixed Price £300,000

## 2 1 1

A stunning bungalow offering 2 double bedroom whilst enjoying spacious open plan living and gardens to front and rear. The property occupies a sought after village position on the outskirts of open countryside, has off road parking and an attached single garage.

Lancaster House, 20 Market St. Penistone S36 6BZ Tel: (01226) 763307

- STUNNING OPEN PLAN LIVING
- DINING KITCHEN
- GARDENS TO FRONT & REAR
- OPEN COUNTRYSIDE
- NO UPWARDS CHAIN

- 2 DOUBLE BEDROOMS
- PARKING & GARAGE
- LOCAL SERVICES & AMENITIES
- ACCESS TO BUS & TRAIN SERVICES
- M1 & M62 ACCESS