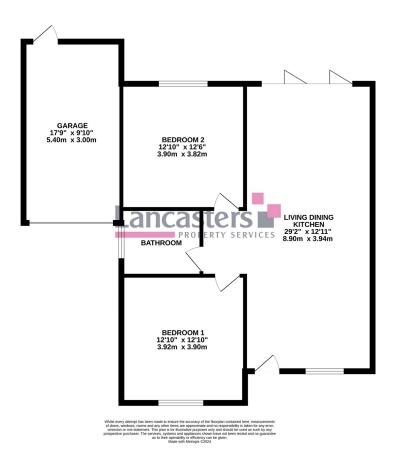

## 2 1 1

A stunning bungalow offering 2 double bedroom whilst enjoying spacious open plan living and gardens to front and rear. The property occupies a sought after village position on the outskirts of open countryside, has off road parking and an attached single garage.

Lancaster House, 20 Market St. Penistone S36 6BZ Tel: (01226) 763307

- STUNNING OPEN PLAN LIVING
- DINING KITCHEN
- GARDENS TO FRONT & REAR
- OPEN COUNTRYSIDE
- NO UPWARDS CHAIN

- 2 DOUBLE BEDROOMS
- PARKING & GARAGE
- LOCAL SERVICES & AMENITIES
- ACCESS TO BUS & TRAIN SERVICES
- M1 & M62 ACCESS