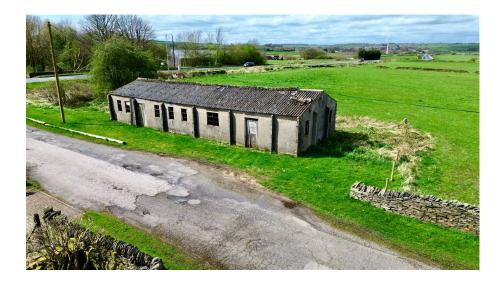

A development opportunity for the replacement of existing building with a detached single storey dwelling, offering spacious 3 bedroom accommodation extending to approx. 1200 sqft, the plot approaching 1/4 of an acre commanding stunning countryside views. BEST AND FINAL SEALED BIDS BY 6TH MAY 2024