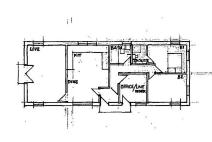

## **Building Plot, Carr Head Lane, Penistone, Sheffield, S36 7GA** £150,000

🍋 3 🚰 2 🚘 1

- DEVELOPMENT WITH DETAILED PLANNING PERMISSION - (2021/0901)
- SINGLE STOREY 2/3 BEDROOM
- AMAZING VIEWS

- PLOT APPROACHING 1/4 OF AN ACRE
- SPACIOUS ACCOMMMODATION APPROX. 1200 SQFT
   SOUGHT AFTER LOCATION
- LOCALS SERVICES & AMENITIES
- COMMUTABLE LOCATION
- POSITIONED ON THE
  FRINGES OF BOTH SOUTH &
  WEST YORKSHIRE
- BEST AND FINAL SEALED BIDS BY 6TH MAY 2024

A development opportunity for the replacement of existing building with a detached single storey dwelling, offering spacious 3 bedroom accommodation extending to approx. 1200 sqft, the plot approaching 1/4 of an acre commanding stunning countryside views. BEST AND FINAL SEALED BIDS BY 6TH MAY 2024