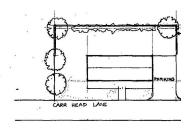

## **Building Plot, Carr Head Lane, Penistone, Sheffield, S36 7GA** £150,000

🍋 3 🚰 2 🚘 1

- DEVELOPMENT WITH DETAILED PLANNING PERMISSION - (2021/0901)
- SINGLE STOREY 2/3 BEDROOM
- AMAZING VIEWS

- PLOT APPROACHING 1/4 OF AN ACRE
- SPACIOUS ACCOMMMODATION APPROX. 1200 SQFT
   SOUGHT AFTER LOCATION
- LOCALS SERVICES & AMENITIES
- COMMUTABLE LOCATION
- POSITIONED ON THE
  FRINGES OF BOTH SOUTH &
  WEST YORKSHIRE
- BEST AND FINAL SEALED BIDS BY 6TH MAY 2024

A development opportunity for the replacement of existing building with a detached single storey dwelling, offering spacious 3 bedroom accommodation extending to approx. 1200 sqft, the plot approaching 1/4 of an acre commanding stunning countryside views. BEST AND FINAL SEALED BIDS BY 6TH MAY 2024