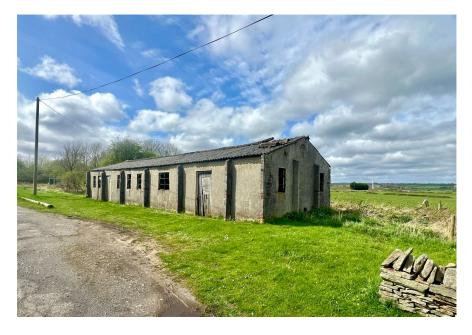

## **Building Plot, Carr Head Lane, Penistone, Sheffield, S36 7GA** £150,000

🍋 3 🚰 2 🚘 1

- DEVELOPMENT WITH DETAILED PLANNING PERMISSION - (2021/0901)
- SINGLE STOREY 2/3 BEDROOM
- AMAZING VIEWS

- PLOT APPROACHING 1/4 OF AN ACRE
- SPACIOUS ACCOMMMODATION APPROX. 1200 SQFT
   SOUGHT AFTER LOCATION
- LOCALS SERVICES & AMENITIES
- COMMUTABLE LOCATION
- POSITIONED ON THE
  FRINGES OF BOTH SOUTH &
  WEST YORKSHIRE
- BEST AND FINAL SEALED BIDS BY 6TH MAY 2024

A development opportunity for the replacement of existing building with a detached single storey dwelling, offering spacious 3 bedroom accommodation extending to approx. 1200 sqft, the plot approaching 1/4 of an acre commanding stunning countryside views. BEST AND FINAL SEALED BIDS BY 6TH MAY 2024