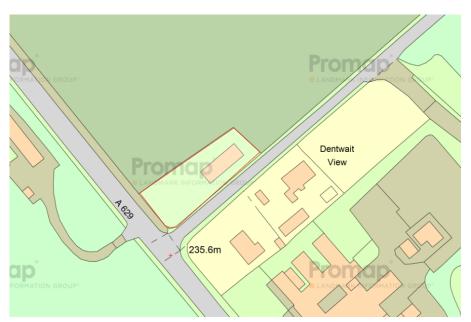

## **Building Plot, Carr Head Lane, Penistone, Sheffield, S36 7GA** £150,000

🍋 3 🚰 2 🚘 1

- DEVELOPMENT WITH DETAILED PLANNING PERMISSION - (2021/0901)
- SINGLE STOREY 2/3 BEDROOM
- AMAZING VIEWS

- PLOT APPROACHING 1/4 OF AN ACRE
- SPACIOUS ACCOMMMODATION APPROX. 1200 SQFT
   SOUGHT AFTER LOCATION
- LOCALS SERVICES & AMENITIES
- COMMUTABLE LOCATION
- POSITIONED ON THE
  FRINGES OF BOTH SOUTH &
  WEST YORKSHIRE
- BEST AND FINAL SEALED BIDS BY 6TH MAY 2024

A development opportunity for the replacement of existing building with a detached single storey dwelling, offering spacious 3 bedroom accommodation extending to approx. 1200 sqft, the plot approaching 1/4 of an acre commanding stunning countryside views. BEST AND FINAL SEALED BIDS BY 6TH MAY 2024