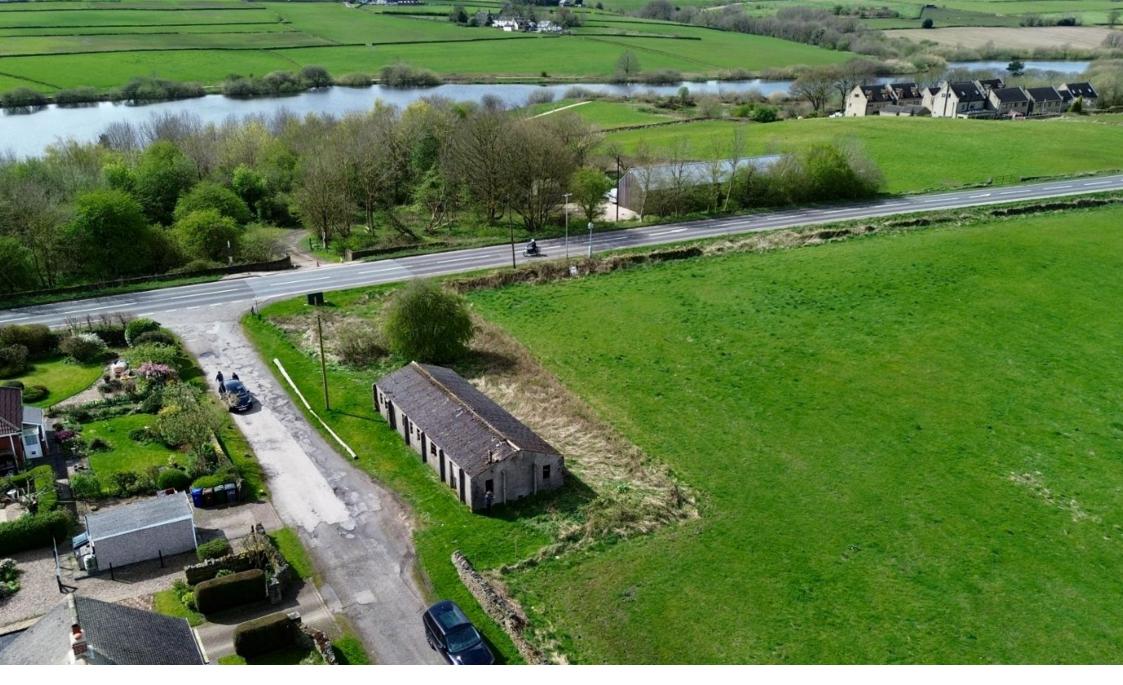

## **Building Plot, Carr Head Lane, Penistone, Sheffield, S36 7GA** £150,000

🍋 3 🚰 2 🚘 1

- DEVELOPMENT WITH DETAILED PLANNING PERMISSION - (2021/0901)
- SINGLE STOREY 2/3 BEDROOM
- AMAZING VIEWS

- PLOT APPROACHING 1/4 OF AN ACRE
- SPACIOUS ACCOMMMODATION APPROX. 1200 SQFT
   SOUGHT AFTER LOCATION
- LOCALS SERVICES & AMENITIES
- COMMUTABLE LOCATION
- POSITIONED ON THE
  FRINGES OF BOTH SOUTH &
  WEST YORKSHIRE
- BEST AND FINAL SEALED BIDS BY 6TH MAY 2024

A development opportunity for the replacement of existing building with a detached single storey dwelling, offering spacious 3 bedroom accommodation extending to approx. 1200 sqft, the plot approaching 1/4 of an acre commanding stunning countryside views. BEST AND FINAL SEALED BIDS BY 6TH MAY 2024