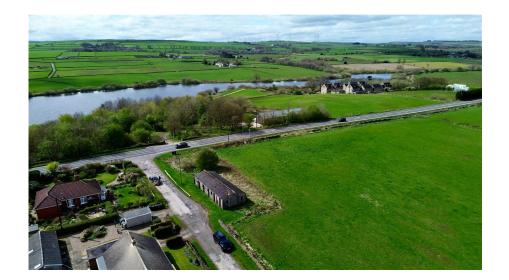

## **Building Plot, Carr Head Lane, Penistone, Sheffield, S36 7GA** £150,000

🍋 3 🚰 2 🚘 1

- DEVELOPMENT WITH DETAILED PLANNING PERMISSION - (2021/0901)
- SINGLE STOREY 2/3 BEDROOM
- AMAZING VIEWS

- PLOT APPROACHING 1/4 OF AN ACRE
- SPACIOUS ACCOMMMODATION APPROX. 1200 SQFT
   SOUGHT AFTER LOCATION
- LOCALS SERVICES & AMENITIES
- COMMUTABLE LOCATION
- POSITIONED ON THE
  FRINGES OF BOTH SOUTH &
  WEST YORKSHIRE
- BEST AND FINAL SEALED BIDS BY 6TH MAY 2024

A development opportunity for the replacement of existing building with a detached single storey dwelling, offering spacious 3 bedroom accommodation extending to approx. 1200 sqft, the plot approaching 1/4 of an acre commanding stunning countryside views. BEST AND FINAL SEALED BIDS BY 6TH MAY 2024