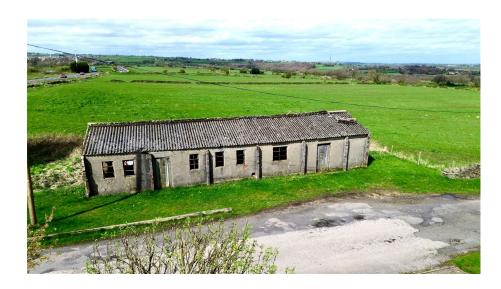

A development opportunity for the replacement of existing building with a detached single storey dwelling, offering spacious 3 bedroom accommodation extending to approx. 1200 sqft, the plot approaching 1/4 of an acre commanding stunning countryside views. BEST AND FINAL SEALED BIDS BY 6TH MAY 2024