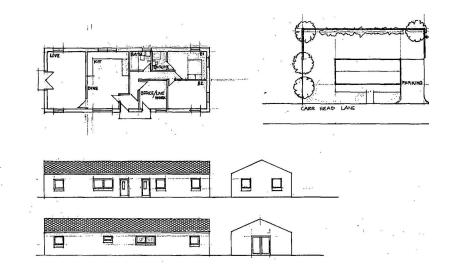

A development opportunity for the replacement of existing building with a detached single storey dwelling, offering spacious 3 bedroom accommodation extending to approx. 1200 sqft, the plot approaching 1/4 of an acre commanding stunning countryside views. BEST AND FINAL SEALED BIDS BY 6TH MAY 2024