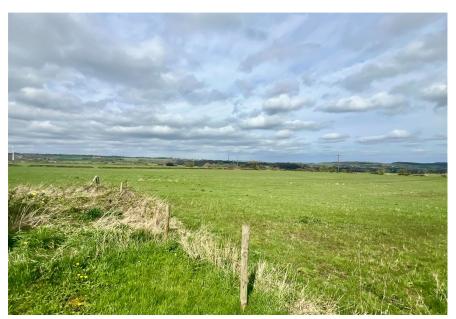

## **Building Plot, Carr Head Lane, Penistone, Sheffield, S36 7GA** £150,000

🍋 3 🚰 2 🚘 1

- DEVELOPMENT WITH DETAILED PLANNING PERMISSION - (2021/0901)
- SINGLE STOREY 2/3 BEDROOM
- AMAZING VIEWS

- PLOT APPROACHING 1/4 OF AN ACRE
- SPACIOUS ACCOMMMODATION APPROX. 1200 SQFT
   SOUGHT AFTER LOCATION
- LOCALS SERVICES & AMENITIES
- COMMUTABLE LOCATION
- POSITIONED ON THE
  FRINGES OF BOTH SOUTH &
  WEST YORKSHIRE
- BEST AND FINAL SEALED BIDS BY 6TH MAY 2024

A development opportunity for the replacement of existing building with a detached single storey dwelling, offering spacious 3 bedroom accommodation extending to approx. 1200 sqft, the plot approaching 1/4 of an acre commanding stunning countryside views. BEST AND FINAL SEALED BIDS BY 6TH MAY 2024