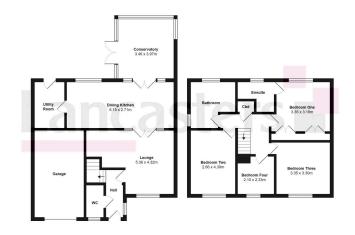

## Harden Close, Penistone, S36 6HZ

Guide Price £380,000

**₽**4 **₽**2 **₽**2

- DETACHED FAMILY HOME
- FOUR BEDROOMS
- STUNNING OPEN PLAN KITCHEN / DINER
- HIGH QUALITY KITCHEN/ **BATHROOMS**
- HIGHLY REGARDED RESIDENTIAL CUL-DE-SAC POSITION
- SPACIOUS THROUGHOUT
- AMPLE PARKING & SINGLE
  ENCLOSED EASTERLY GARAGE
  - FACING REAR GARDEN
- IMMEDIATE ACCESS TO **OPEN COUNTRYSIDE**
- LOCAL SERVICES & **AMENITIES**

WOW WOW WOW! OCCUPYING A PROMINENT POSITION ON THIS HIGHLY REGARDED DEVELOPMENT IN PENISTONE IS THIS STUNNING, SPACIOUS & FLEXIBLE FOUR BEDROOM DETACHED FAMILY HOME. BENEFITTING FROM EXCELLENT FITMENTS THROUGHOUT, A STUNNING GARDEN ROOM, LARGE ENCLOSED REAR GARDEN & AMPLE PARKING WITH GARAGE. A BRILLIANT FAMILY HOME!