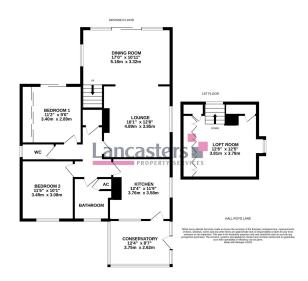

- SOUGHT AFTER LOCATION PRIVATE GARDENS
- STUNNING VIEWS SPACIOUS ACCOMMODATION
- 3 BEDROOMS

   OPEN PLAN LOUNGE & DINING ROOM
- POTENTIAL FOR FURTHER DEVELOPMENT
- LOCAL SERVICES & AMENITIES
- OPEN COUNTRYSIDE &
   TRANS PENNINE TRAIL
- TRAIN & BUS SERVICES, M1 ACCESS