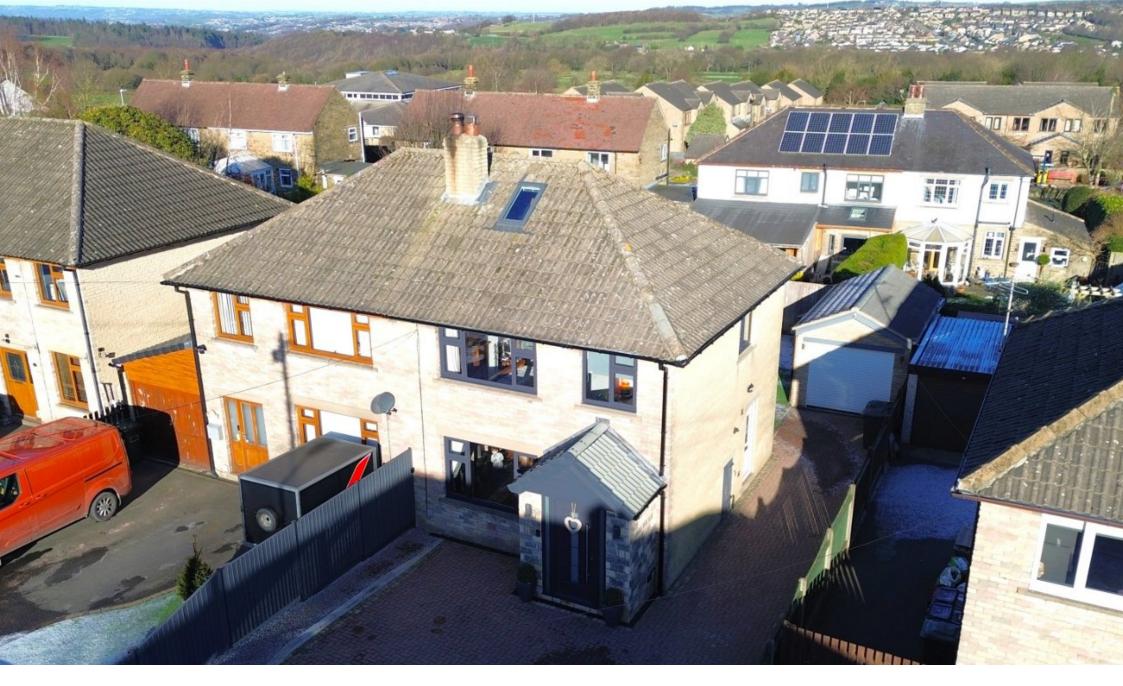

## Stocks Way, Shepley, Huddersfield, HD8 8DL

- SEMI-DETACHED PROPERTY
   THREE BEDROOMS
- WELL PRESENTED **THROUGHOUT**
- LARGE DRIVEWAY FOR **MULTIPLE VEHICLES**
- POTENTIAL TO CREATE OPEN PLAN KITCHEN/ **DINER**
- HIGHLY REGARDED SCHOOLS/ EXCELLENT TRANSPORT LINKS

- EXTREMELY POPULAR **RESIDENTIAL LOCATION**
- DETACHED SINGLE GARAGE
- WALKING DISTANCE TO SHEPLEY VILLAGE
- IDEAL FAMILY HOME

TAKE A LOOK AT THIS STUNNING PROPERTY!... A FANTASTIC THREE BEDROOM SEMI-DETACHED FAMILY HOME, BOASTING HIGH QUALITY FITMENTS THROUGHOUT, SITUATED IN A POPULAR RESIDENTIAL AREA IN SHEPLEY AND BEING WITHIN CLOSE PROXIMITY OF HIGHLY REGARDED SCHOOLS & EXCELLENT TRANSPORT LINKS.