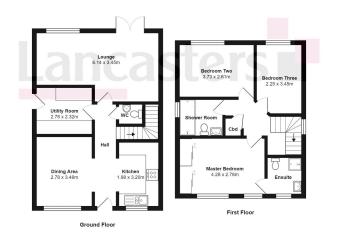

• 3 DOUBLE BEDROOMS

OPEN PLAN LIVING KITCHEN

DOUBLE DRIVE

 STUNNING CROSS VALLEY **VIEWS** 

• SOUGHT AFTER LOCATION • OPEN COUNTRYSIDE

• LOCAL SERVICES & **AMENITIES** 

• BUS & TRAIN SERVICES

• M1 ACCESS

 HIGHLY REGARDED **SCHOOLS** 









Commanding stunning cross valley views to the rear, positioned within immediate access of open countryside, resulting in the most idyllic of external lifestyles; an exceptionally well presented, 3 double bedroom detached home which enjoys a sought after Pennine Market Town Location.



All measurements are approximate and for display purposes only





## **Lancasters Property Services**

**Property Professionals For Over 230 Years** Independent Estate Agents, Surveyors & Property Management

Email: mail@lancasters-property.co.uk

**(7**)

- In association with Lancasters Property Management Ltd. -

Lancaster House, 20 Market St.

Penistone S36 6BZ

Tel: (01226) 763307