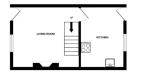

• OPEN COUNTRYSIDE & LOCAL AMENITIES

NO UPWARDS CHAIN

GROUND FLOOR 248 sq.1. (23.0 sq. n.) approx.

TOTAL FLOOR AREA: 631 sq.ft. (58.6 sq.m.) approx.

White evey sitting has been made to exact the accuracy of the floorgian constants here, measurements of doors, windows, concre and any other them are appointment and no respectablly is bleen for any entry, enressist or resistanteer. This pain is the insulantee purpose only and should be used as such by any prospective purchaser. The services, systems and applicances shown have not been tested and no guirantee as to their operatibly of efficiency can be given.