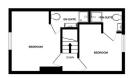

• OPEN COUNTRYSIDE & LOCAL AMENITIES

NO UPWARDS CHAIN

GROUND FLOOR 248 sq.1. (23.0 sq. n.) approx.

TOTAL FLOOR AREA: 631 sq.ft. (58.6 sq.m.) approx.

White evey sitting has been made to exact the accuracy of the floorgian constants here, measurements of doors, windows, concre and any other them are appointment and no respectablly is bleen for any entry, enressist or resistanteer. This pain is the insulantee purpose only and should be used as such by any prospective purchaser. The services, systems and applicances shown have not been tested and no guirantee as to their operatibly of efficiency can be given.