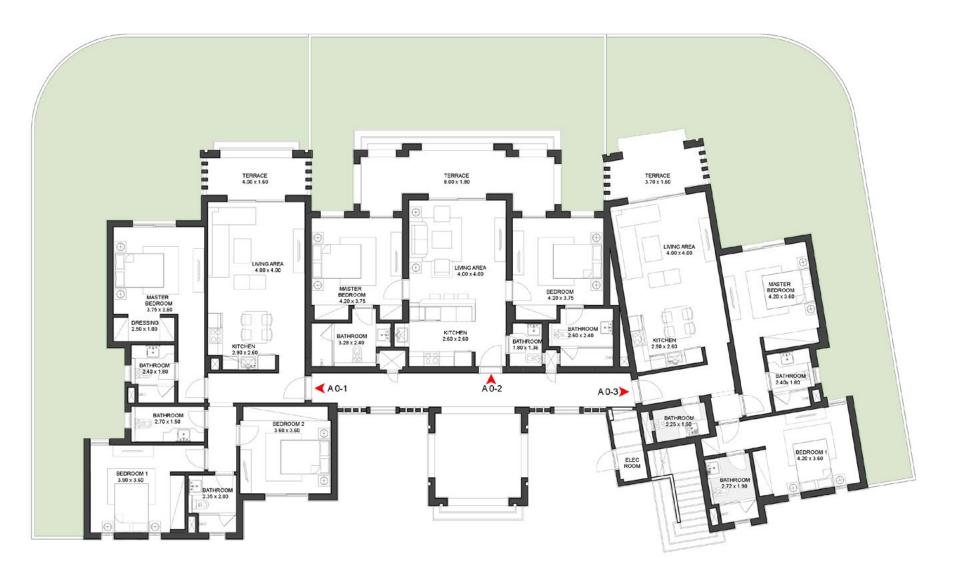

Shedwan Apartments

Shedwan's fully finished apartments range from 1 to 3 bedrooms.

All of Shedwan's offerings come with a plethora of amenities, from shared pools to serene lake views. Ground floor units enjoy private gardens while upper floor units enjoy spacious terraces and rooftops.

Type A

Lake Vien

Entrance

Ground Floor A-0-2

A-0-1 2 Rooms 141.97 sqm

A-0-2 2 Rooms 121.56 sqm

A-0-3 2 Rooms 121.21 sqm

First Floor

A-1-4 3 Rooms 132.46 sqm

A-1-5 3 Rooms 109.03 sqm

A-1-6 3 Rooms 111.93 sqm

A-2-7 1 Room 68.78 sqm

Type B

Lake Vien

Entrance

B-0-1 3 Rooms 141.8 sqm