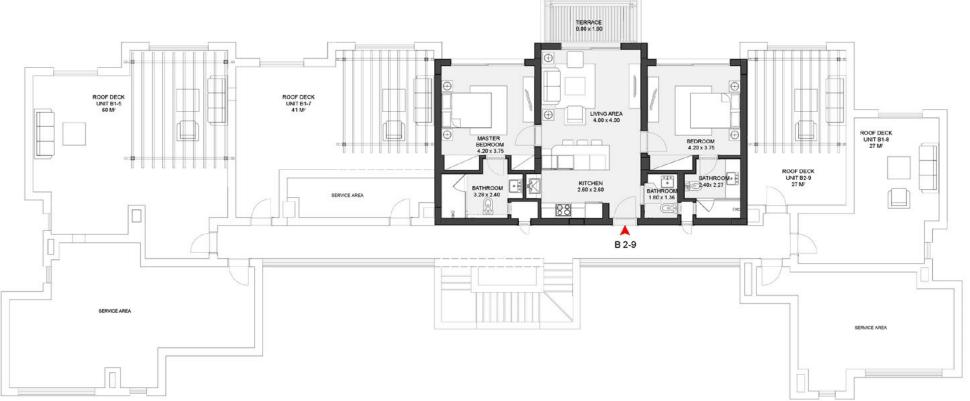

B-1-6 1 Room 66.85 sqm

B-1-7 2 Rooms 105.77 sqm

B-1-8 2 Rooms 111.45 sqm

Second Floor

B-2-9 2 Rooms 99.63 sqm

Type C

Lake View

Ground Floor