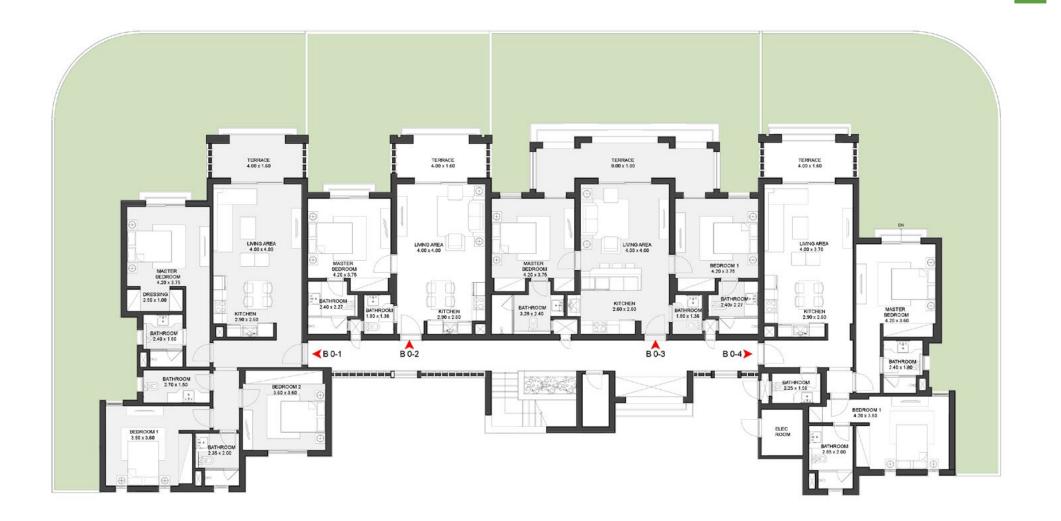

A-1-4 3 Rooms 132.46 sqm

A-1-5 3 Rooms 109.03 sqm

A-1-6 3 Rooms 111.93 sqm

A-2-7 1 Room 68.78 sqm

Type B

Lake Vien

Entrance

B-0-1 3 Rooms 141.8 sqm

Ground Floor -0-2 B-0-3

B-0-2

1 Room

76.46 sqm

2 Rooms 118.86 sqm

B-0-4 2 Rooms 121.12 sqm

First Floor

B-1-5 3 Rooms 132.3 sqm