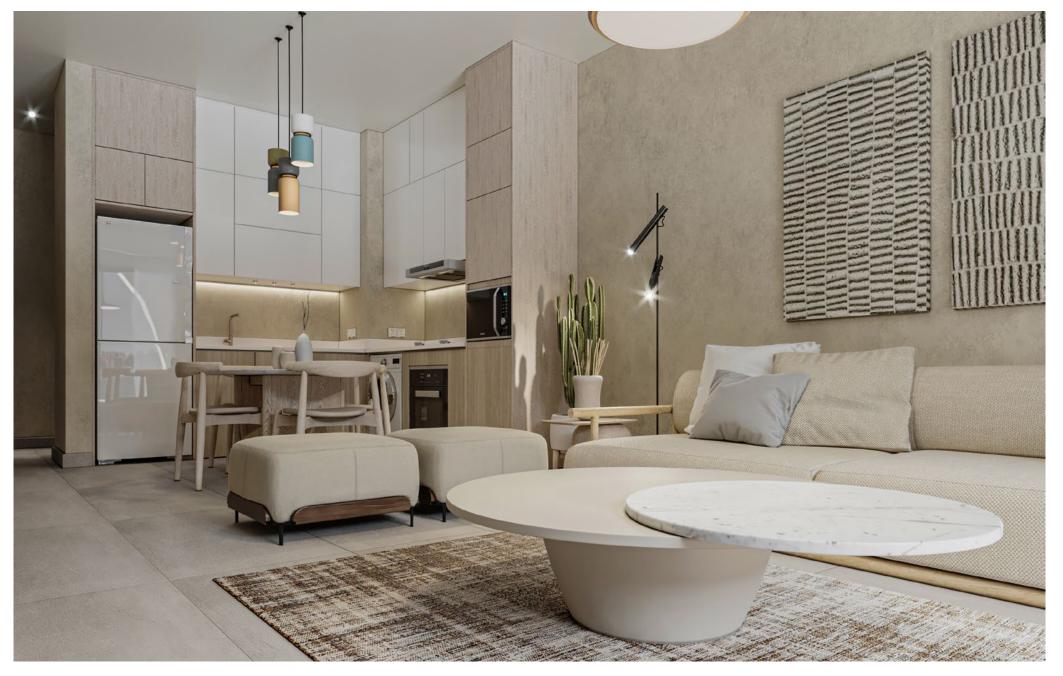

Shedwan Apartments

Shedwan's fully finished apartments range from 1 to 3 bedrooms.

All of Shedwan's offerings come with a plethora of amenities, from shared pools to serene lake views. Ground floor units enjoy private gardens while upper floor units enjoy spacious terraces and rooftops.

C-1-8 2 Rooms 109.70 sqm

Second Floor

C-2-9 1 Room 99.63 sqm

Interiors

Living and Dining Area

Living and Dining Area

Living and Dining Area

Bedroom