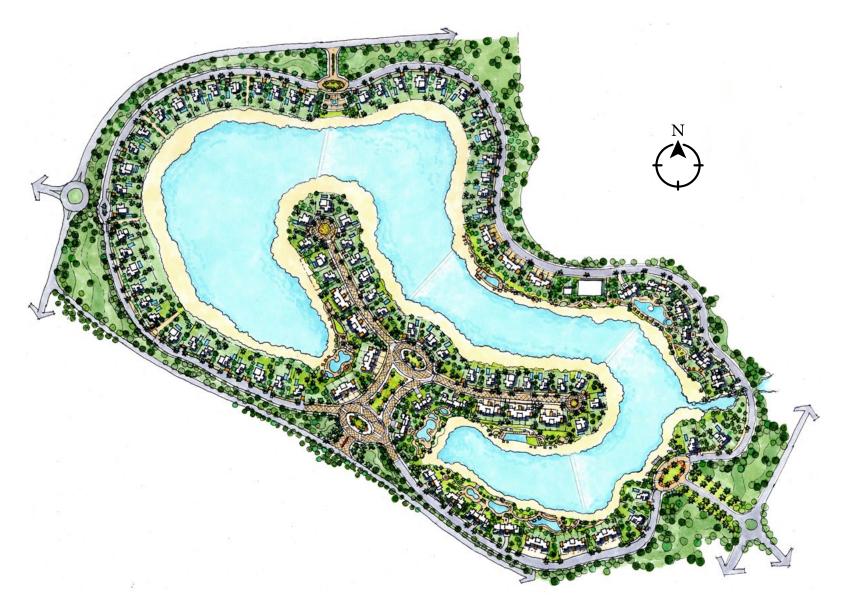

Shedwan embraces the upscale yet casual atmosphere that the Red Sea coast is famous for while adding an array of additional benefits for the enjoyment of all. Shedwan comprises a substantial land area of 419,000 square meters, with an exclusive range of villas, townhouses and apartments perfectly positioned to overlook its impressive 125,000 square meter lake.

# NEIGHBORHOOD Masterplan

SHEDWAN Masterplan

MEET THE Masterminds