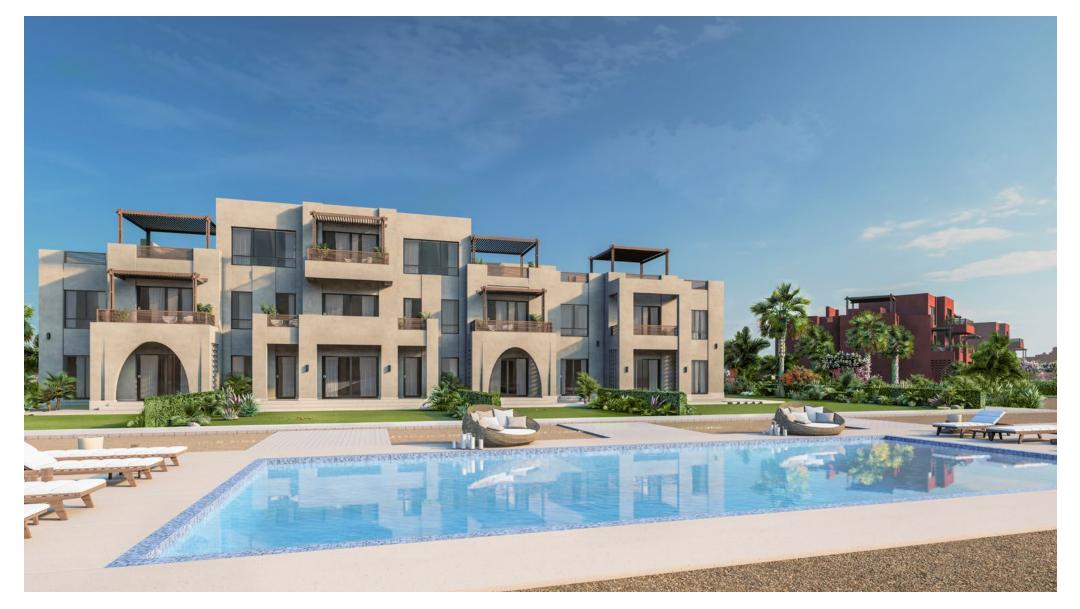

Shedwan Apartments

Shedwan's fully finished apartments range from 1 to 3 bedrooms.

All of Shedwan's offerings come with a plethora of amenities, from shared pools to serene lake views. Ground floor units enjoy private gardens while upper floor units enjoy spacious terraces and rooftops.