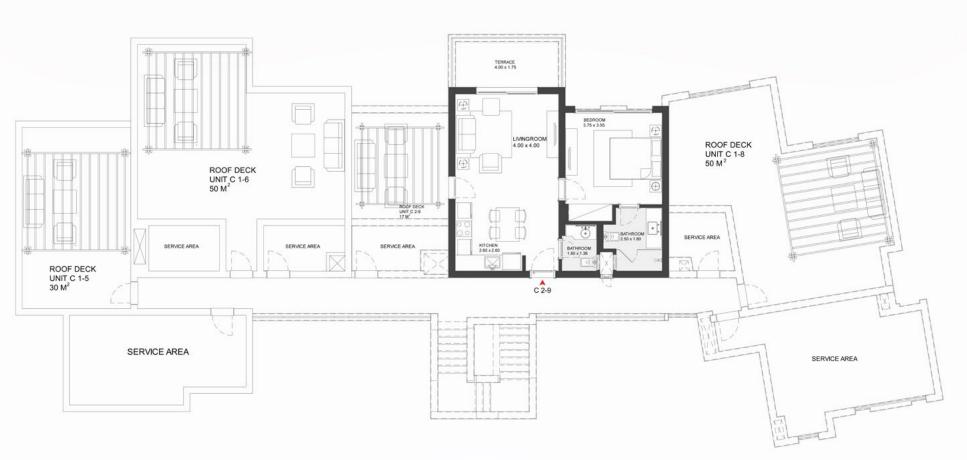

B-1-6 1 Room 66.85 sqm

B-1-7 2 Rooms 105.77 sqm

B-1-8 2 Rooms 111.45 sqm

Second Floor

B-2-9 2 Rooms 99.63 sqm

Type C

Lake View

Ground Floor

C-1-8 2 Rooms 109.70 sqm

Second Floor

C-2-9 1 Room 99.63 sqm

Interiors

Living and Dining Area

Living and Dining Area

Living and Dining Area

Bedroom