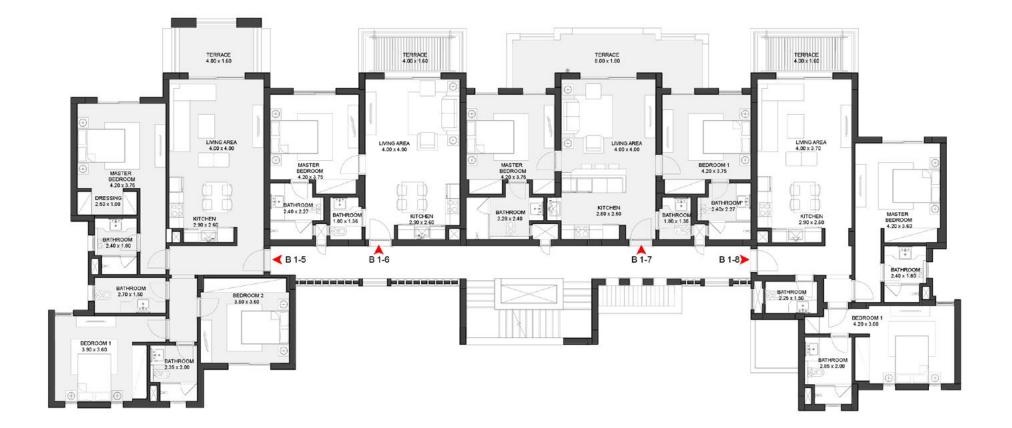

Shedwan Apartments

Shedwan's fully finished apartments range from 1 to 3 bedrooms.

All of Shedwan's offerings come with a plethora of amenities, from shared pools to serene lake views. Ground floor units enjoy private gardens while upper floor units enjoy spacious terraces and rooftops.

Type A

Lake Vien

Entrance

Ground Floor A-0-2

A-0-1 2 Rooms 141.97 sqm

A-0-2 2 Rooms 121.56 sqm

A-0-3 2 Rooms 121.21 sqm

First Floor

A-1-4 3 Rooms 132.46 sqm

A-1-5 3 Rooms 109.03 sqm

A-1-6 3 Rooms 111.93 sqm

A-2-7 1 Room 68.78 sqm

Type B

Lake Vien

Entrance

B-0-1 3 Rooms 141.8 sqm

Ground Floor -0-2 B-0-3

B-0-2

1 Room

76.46 sqm

2 Rooms 118.86 sqm

B-0-4 2 Rooms 121.12 sqm

First Floor

B-1-5 3 Rooms 132.3 sqm

B-1-6 1 Room 66.85 sqm

B-1-7 2 Rooms 105.77 sqm

B-1-8 2 Rooms 111.45 sqm

Second Floor

B-2-9 2 Rooms 99.63 sqm

Type C

Lake View

Ground Floor