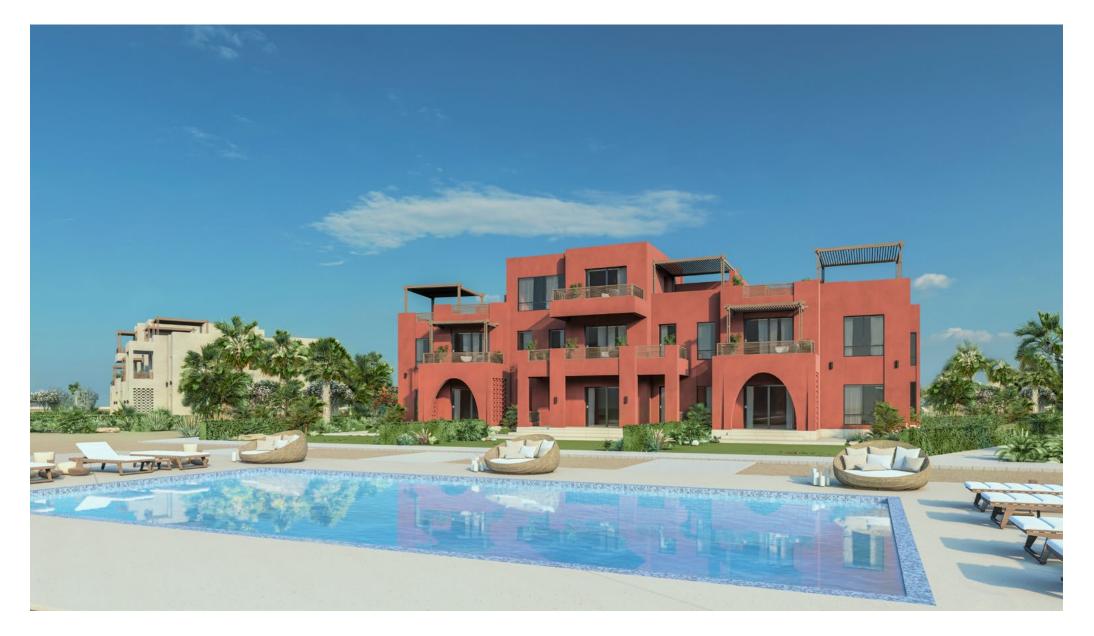

### studioêtre

Shedwan's architecture has been designed by the noteworthy Studio être, offering a contemporary design with a warm and dynamic experience. In this project, Studio être provides a modern twist to vernacular elements. The geometric masses provide playful shades and cool down the buildings naturally. The earthy colour palette of the architecture blends effortlessly with the dessert landscaping, indigenous to the area.

Shedwan effortlessly accommodates sophisticated living with down-to-earth luxury. Emphasizing privacy by choosing closed architectural elements at the front, while placing eye-catching wide openings towards the lagoon, offering a splendid view.

Shedwan Apartments

Shedwan's fully finished apartments range from 1 to 3 bedrooms.

All of Shedwan's offerings come with a plethora of amenities, from shared pools to serene lake views. Ground floor units enjoy private gardens while upper floor units enjoy spacious terraces and rooftops.