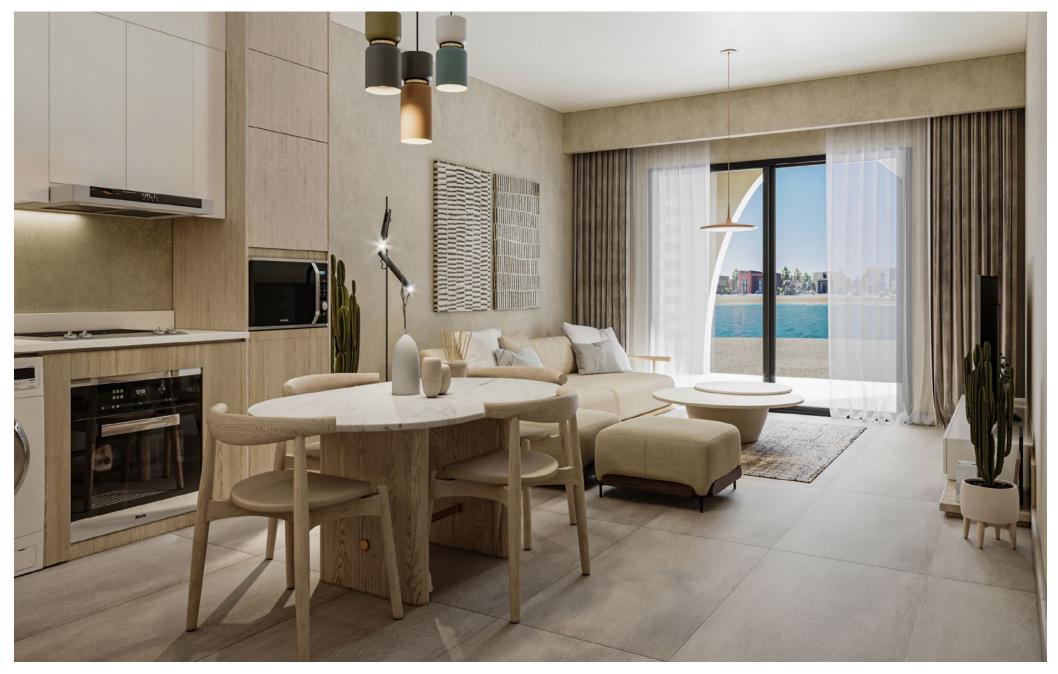

C-1-8 2 Rooms 109.70 sqm

Second Floor

C-2-9 1 Room 99.63 sqm

Interiors

Living and Dining Area

Living and Dining Area

Living and Dining Area

Bedroom