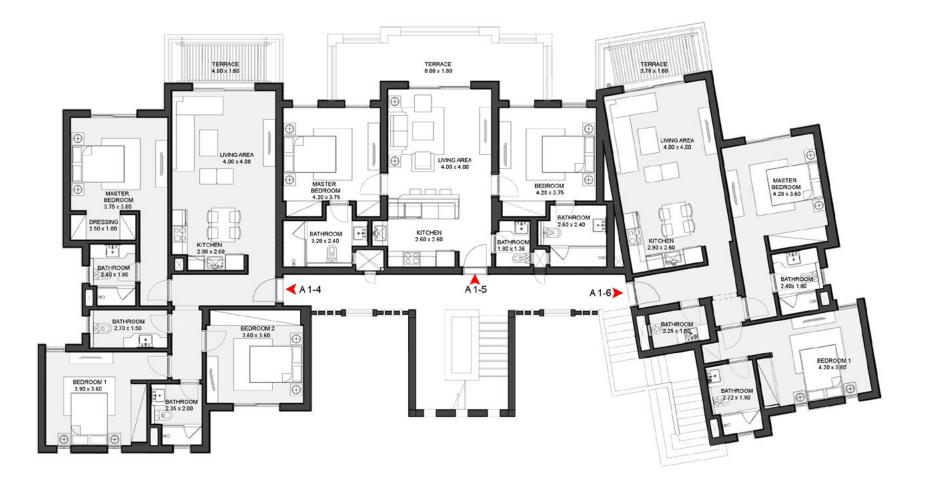

Shedwan Apartments

Shedwan's fully finished apartments range from 1 to 3 bedrooms.

All of Shedwan's offerings come with a plethora of amenities, from shared pools to serene lake views. Ground floor units enjoy private gardens while upper floor units enjoy spacious terraces and rooftops.

A-1-4 3 Rooms 132.46 sqm

A-1-5 3 Rooms 109.03 sqm

A-1-6 3 Rooms 111.93 sqm

A-2-7 1 Room 68.78 sqm

Type B

Lake Vien

Entrance

B-0-1 3 Rooms 141.8 sqm

Ground Floor -0-2 B-0-3

B-0-2

1 Room

76.46 sqm

2 Rooms 118.86 sqm

B-0-4 2 Rooms 121.12 sqm

First Floor

B-1-5 3 Rooms 132.3 sqm