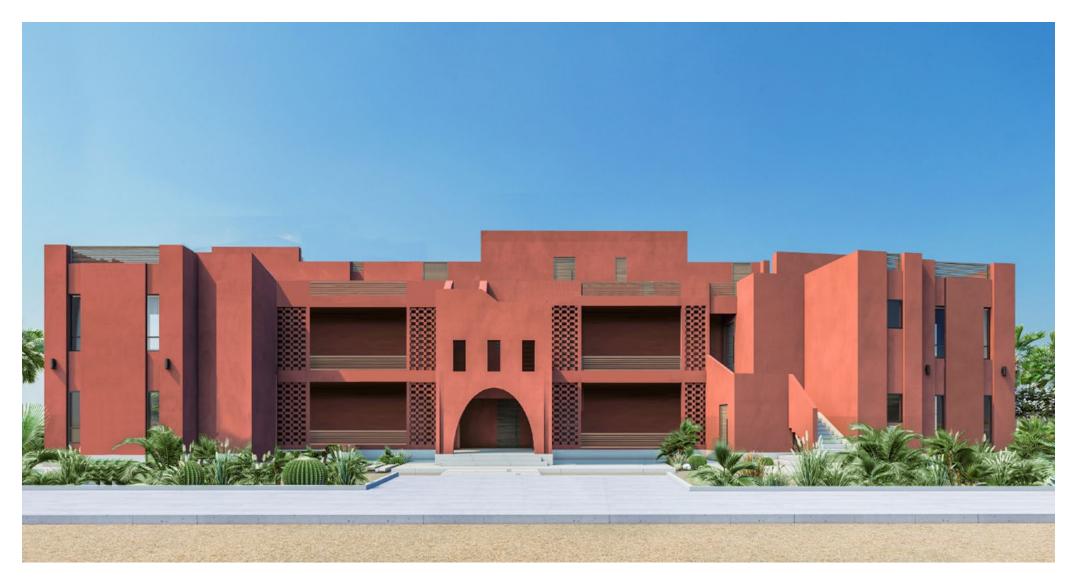

### studioêtre

Shedwan's architecture has been designed by the noteworthy Studio être, offering a contemporary design with a warm and dynamic experience. In this project, Studio être provides a modern twist to vernacular elements. The geometric masses provide playful shades and cool down the buildings naturally. The earthy colour palette of the architecture blends effortlessly with the dessert landscaping, indigenous to the area.

Shedwan effortlessly accommodates sophisticated living with down-to-earth luxury. Emphasizing privacy by choosing closed architectural elements at the front, while placing eye-catching wide openings towards the lagoon, offering a splendid view.