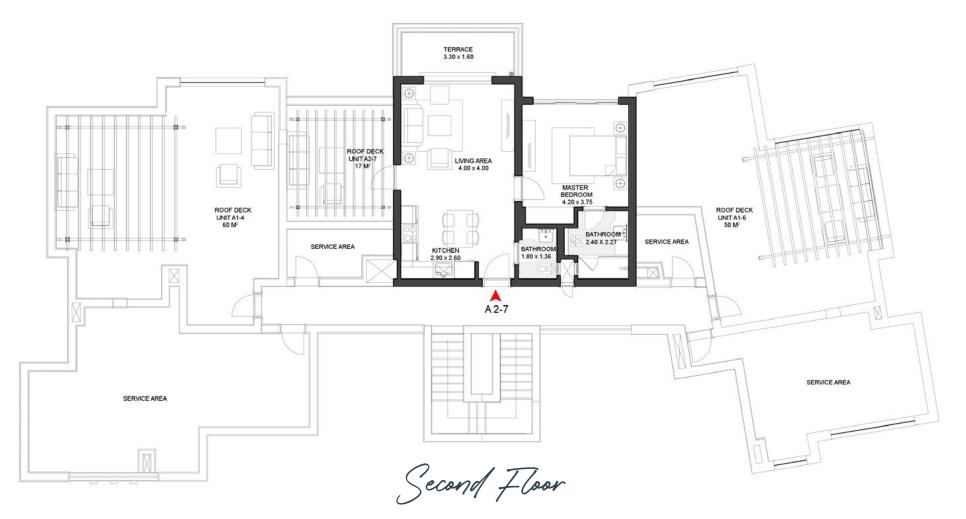

A-1-4 3 Rooms 132.46 sqm

A-1-5 3 Rooms 109.03 sqm

A-1-6 3 Rooms 111.93 sqm

A-2-7 1 Room 68.78 sqm

Type B

Lake Vien

Entrance

B-0-1 3 Rooms 141.8 sqm