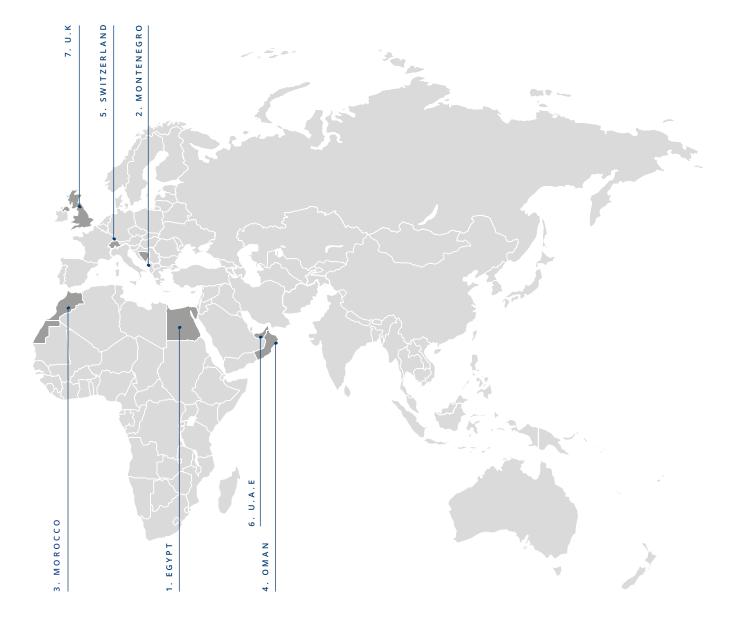

The company's diversified portfolio of destinations is spread over seven countries; Egypt, Switzerland, Montenegro, Oman, UAE, United Kingdom and Morocco. The Group currently operates ten destinations; four in Egypt (El Gouna, Makadi Heights, Taba Heights and Byoum), The Cove in the United Arab Emirates, Jebel Sifah and Hawana Salalah in Oman, Luštica Bay in Montenegro and Andermatt in Switzerland. Orascom Development is listed in the SIX Swiss Exchange. ODH currently owns a land bank of 101 million sqm and 33 hotels, totaling with 7,176 rooms.

**1. EGYPT** El Gouna O West Taba Heights Makadi Heights

Makadi Heights Byoum Al Fayoum

**2. MONTENEGRO** Lustica Bay

**3. MOROCCO** Chbika

**4. OMAN** Jebel Sifah Hawana Salalah

**5. SWITZERLAND** Andermatt

**6. U.A.E** The Cove

7. UNITED KINGDOM Eco-Bos