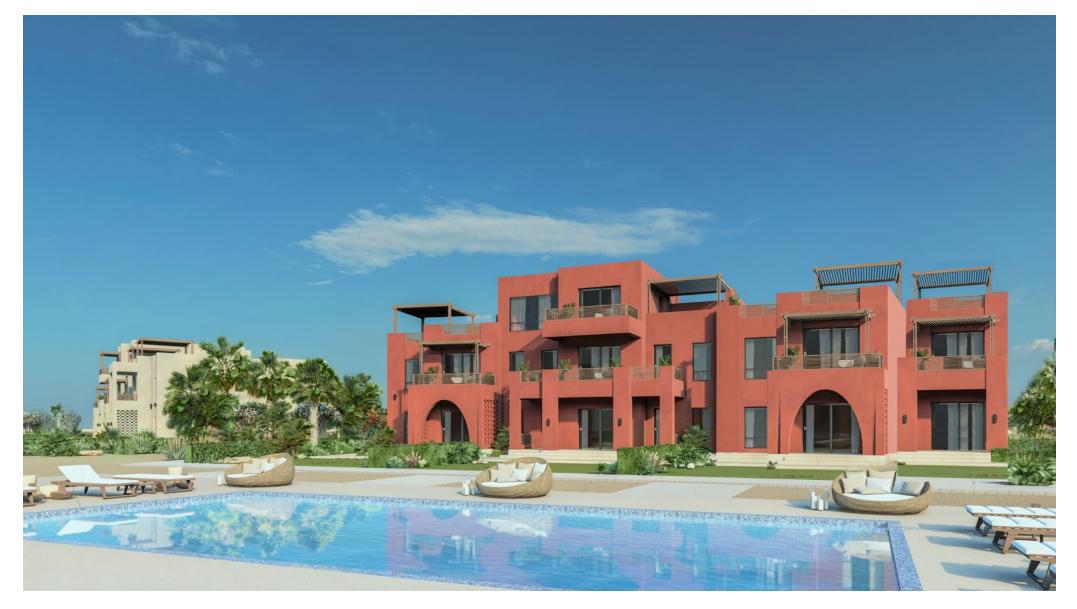

### studioêtre

Shedwan's architecture has been designed by the noteworthy Studio être, offering a contemporary design with a warm and dynamic experience. In this project, Studio être provides a modern twist to vernacular elements. The geometric masses provide playful shades and cool down the buildings naturally. The earthy colour palette of the architecture blends effortlessly with the dessert landscaping, indigenous to the area.

Shedwan effortlessly accommodates sophisticated living with down-to-earth luxury. Emphasizing privacy by choosing closed architectural elements at the front, while placing eye-catching wide openings towards the lagoon, offering a splendid view.