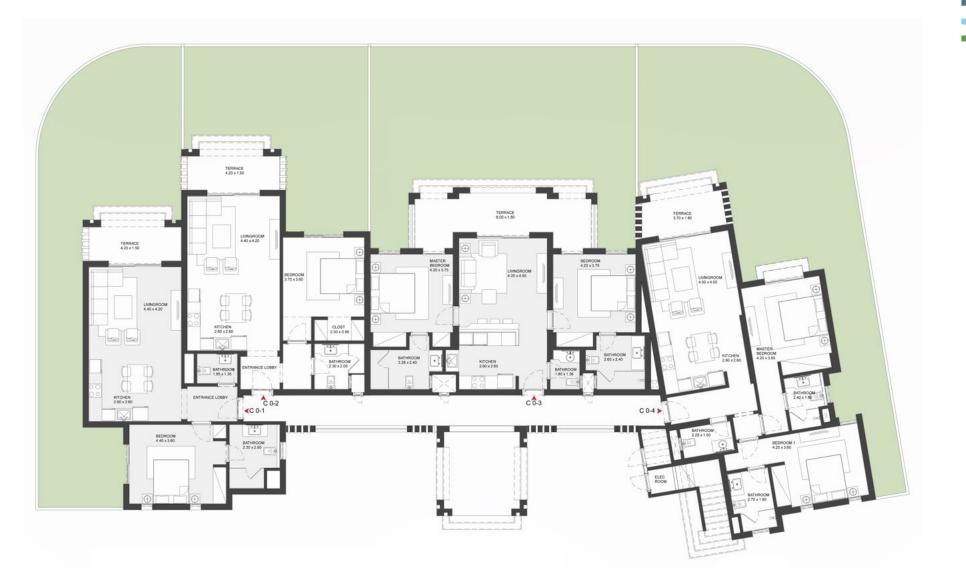

Shedwan Apartments

Shedwan's fully finished apartments range from 1 to 3 bedrooms.

All of Shedwan's offerings come with a plethora of amenities, from shared pools to serene lake views. Ground floor units enjoy private gardens while upper floor units enjoy spacious terraces and rooftops.

Type A

Lake Vien

Entrance

Ground Floor A-0-2

A-0-1 2 Rooms 141.97 sqm

A-0-2 2 Rooms 121.56 sqm

A-0-3 2 Rooms 121.21 sqm

First Floor

A-1-4 3 Rooms 132.46 sqm

A-1-5 3 Rooms 109.03 sqm

A-1-6 3 Rooms 111.93 sqm

A-2-7 1 Room 68.78 sqm

Type B

Lake Vien

Entrance

B-0-1 3 Rooms 141.8 sqm