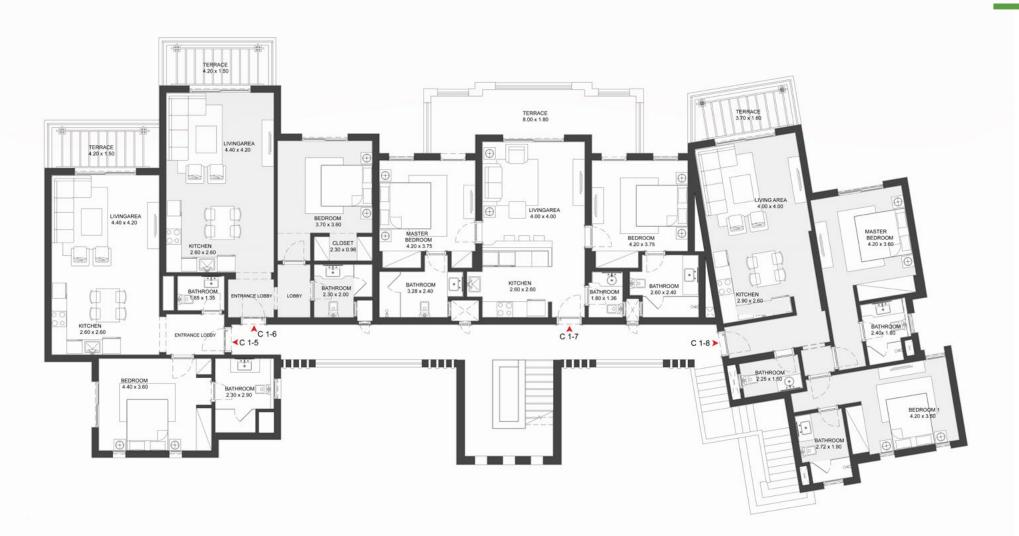

Ground Floor -0-2 B-0-3

B-0-2

1 Room

76.46 sqm

2 Rooms 118.86 sqm

B-0-4 2 Rooms 121.12 sqm

First Floor

B-1-5 3 Rooms 132.3 sqm

B-1-6 1 Room 66.85 sqm

B-1-7 2 Rooms 105.77 sqm

B-1-8 2 Rooms 111.45 sqm

Second Floor

B-2-9 2 Rooms 99.63 sqm

Type C

Lake View

Ground Floor

C-0-1 1 Room 88.74 sqm

C-0-2 1 Room 85.28 sqm

C-0-3 2 Rooms 121.33 sqm

C-0-4 2 Rooms 120.15 sqm

First Floor

C-1-5 1 Room 78.69 sqm

C-1-6 1 Room 74.45 sqm

C-1-7 2 Rooms 108.69 sqm

C-1-8 2 Rooms 109.70 sqm

Second Floor

C-2-9 1 Room 99.63 sqm

Interiors

Living and Dining Area

Living and Dining Area

Living and Dining Area

Bedroom