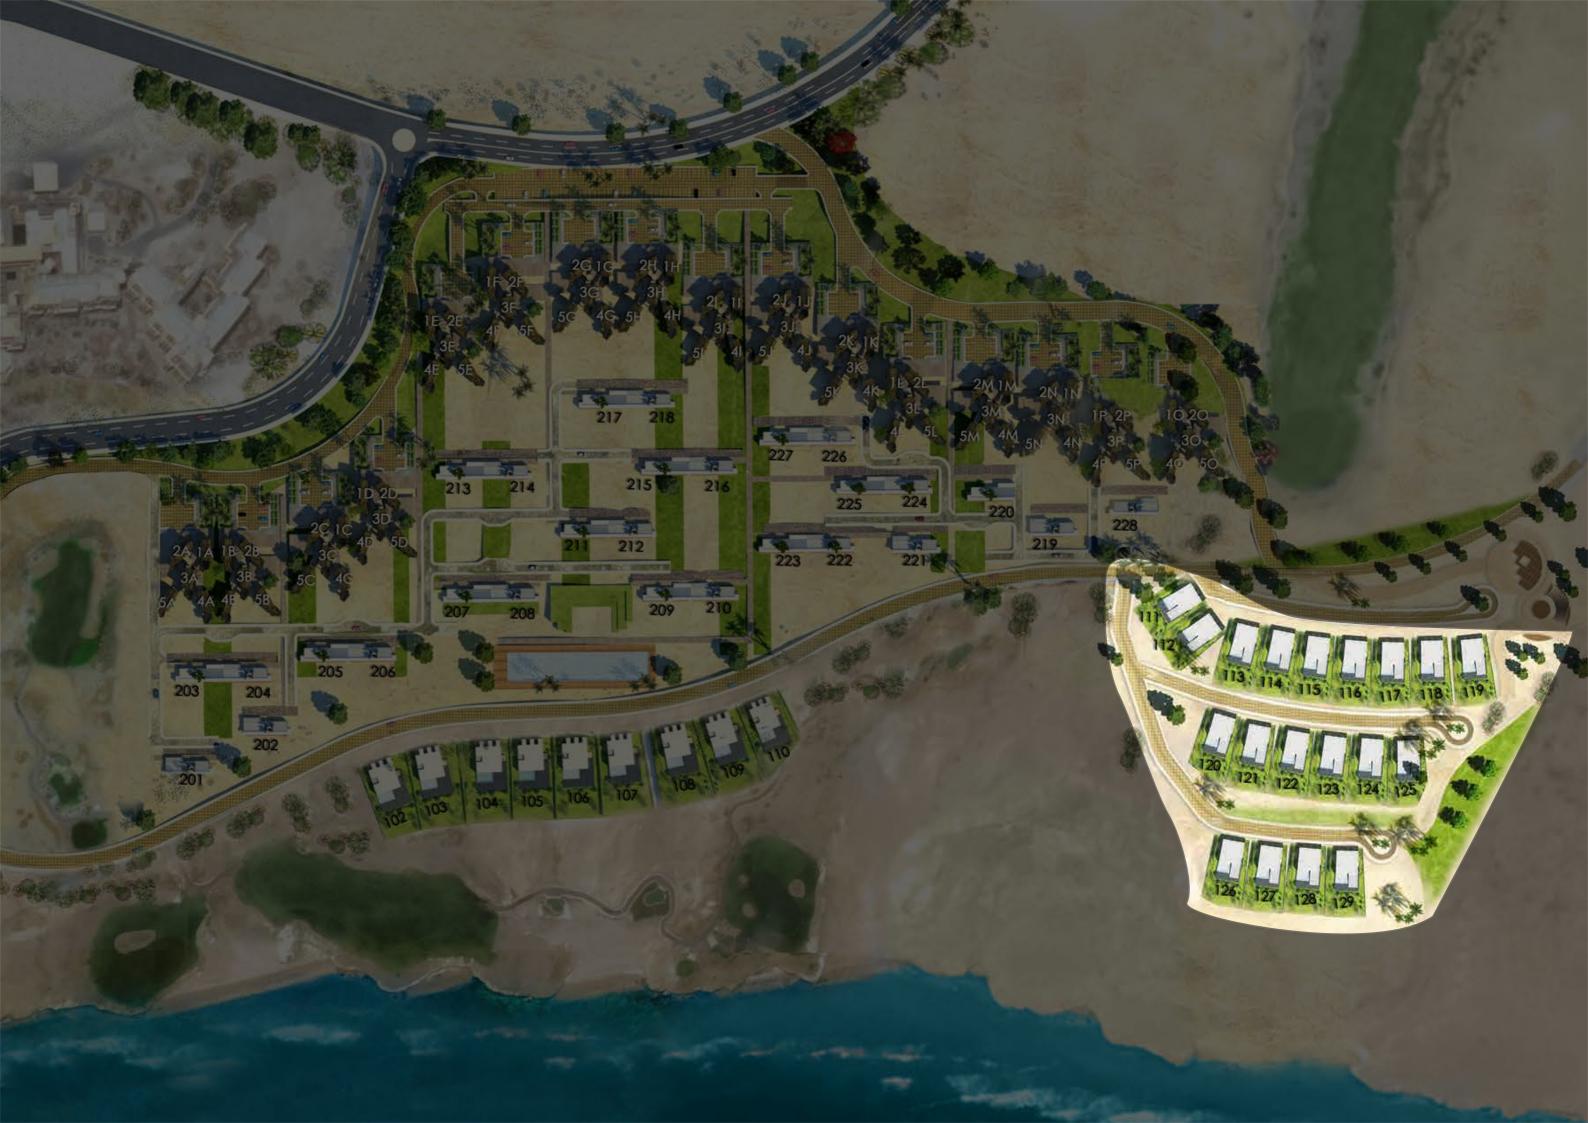

## type - 7 **THREE**Bedroom

Indoor BUA 135 m<sup>2</sup>
Terrace 25 m<sup>2</sup>
Courtyard 28 m<sup>2</sup>
Unit Gross Area 188.00 m<sup>2</sup>

DISCLAIMER Please note that area sizes are subject to minor changes during execution and that swimming pools and guard rooms are not included. All home interior finishes are upgraded packages.

## **THREE** Bedroom

Indoor BUA 207 m<sup>2</sup>
Terrace 42 m<sup>2</sup>
Courtyard 17 m<sup>2</sup>
Unit Gross Area 266.00 m<sup>2</sup>

DISCLAIMER Please note that area sizes are subject to minor changes during execution and that swimming pools and guard rooms are not included. All home interior finishes are upgraded packages.