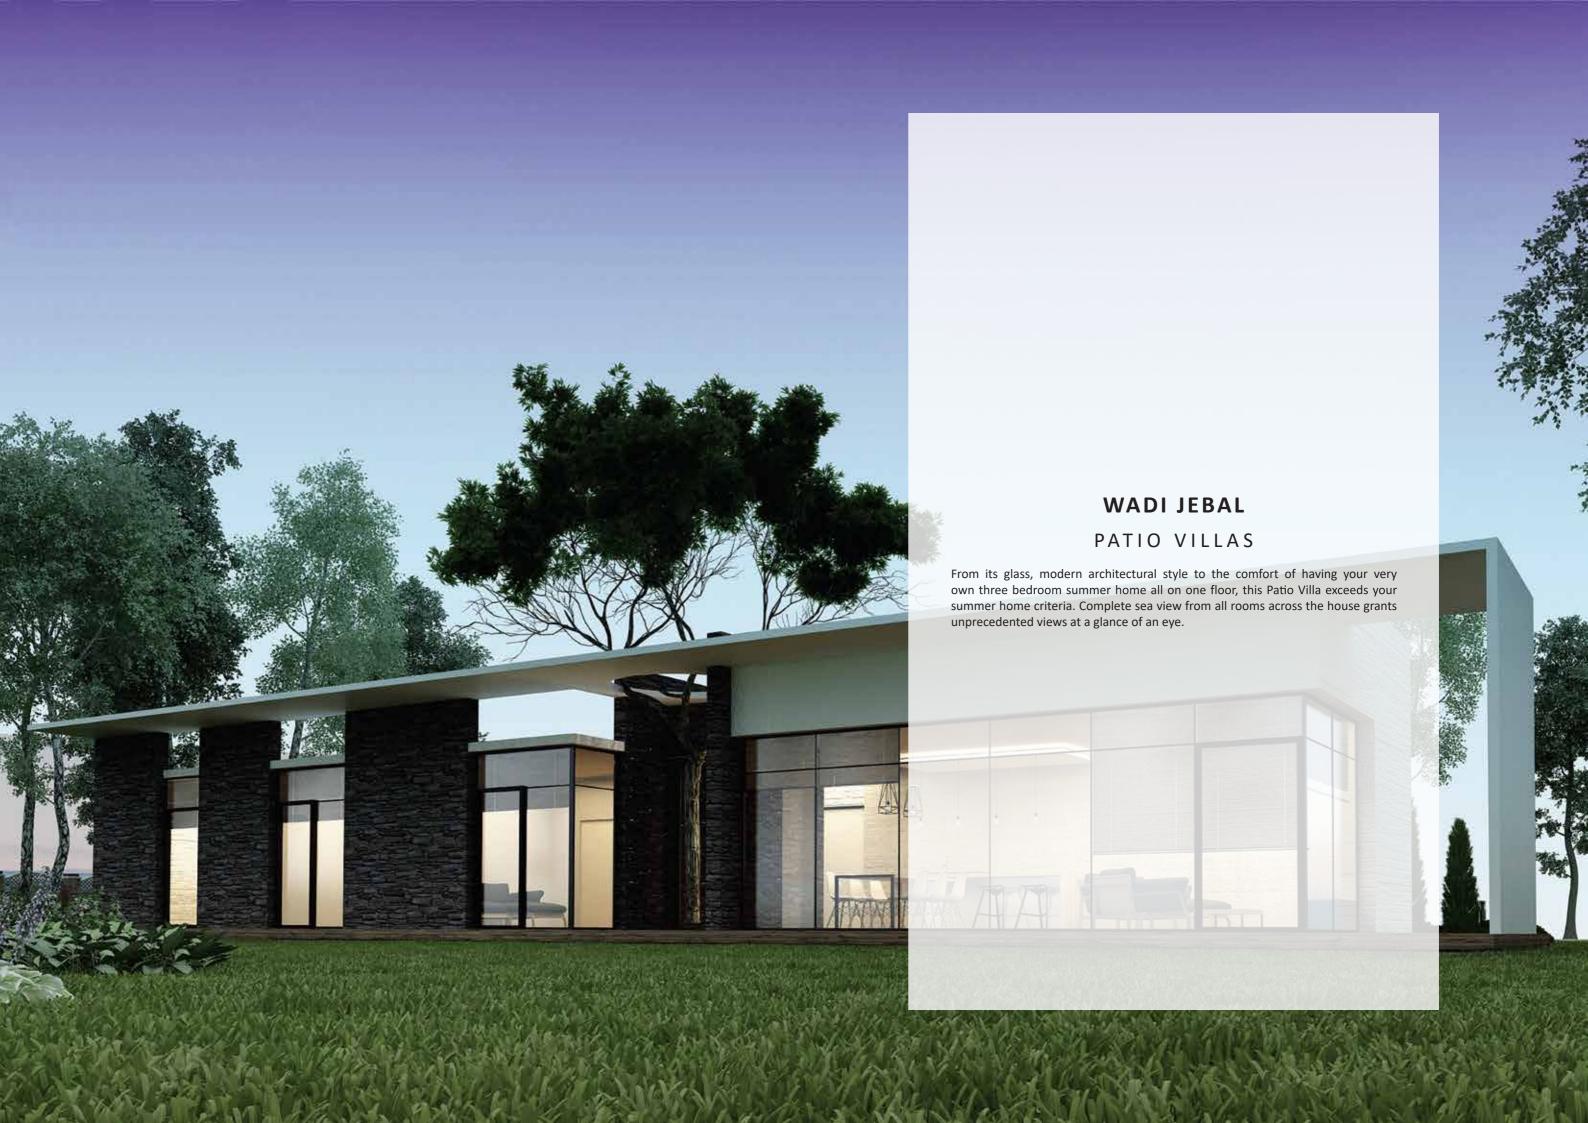

## **THREE** Bedroom

Indoor BUA 207 m<sup>2</sup>
Terrace 42 m<sup>2</sup>
Courtyard 17 m<sup>2</sup>
Unit Gross Area 266.00 m<sup>2</sup>

DISCLAIMER Please note that area sizes are subject to minor changes during execution and that swimming pools and guard rooms are not included. All home interior finishes are upgraded packages.