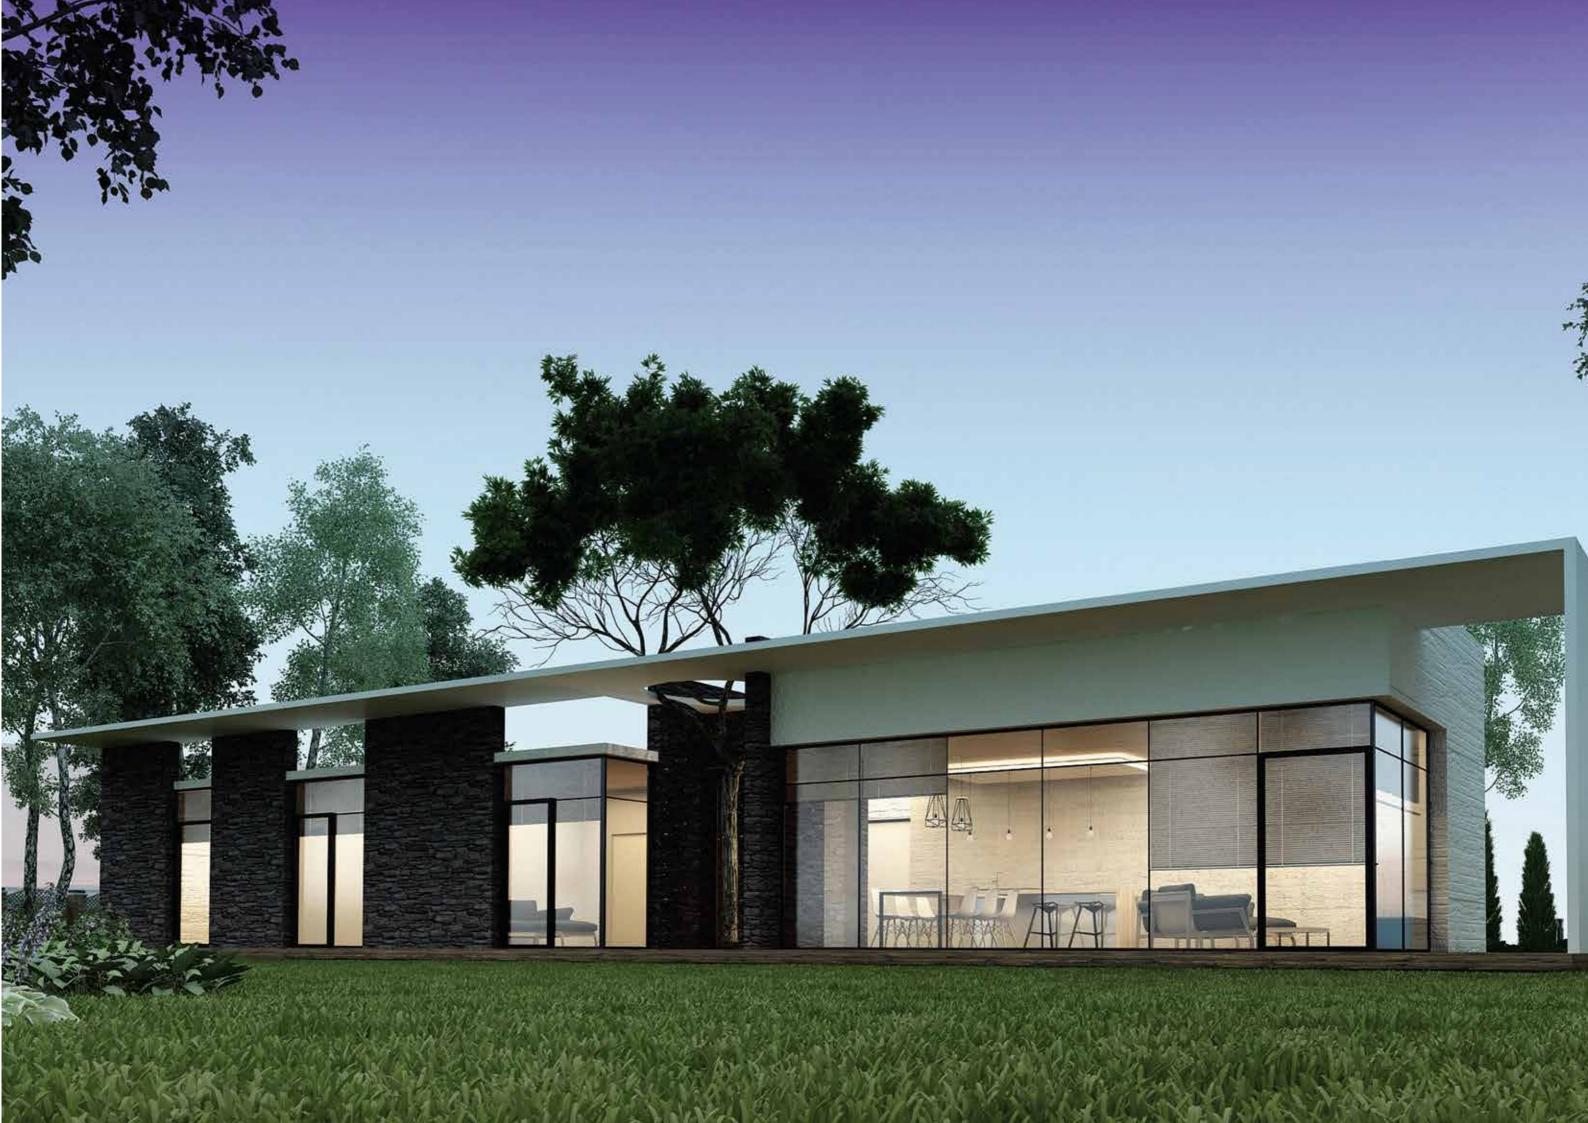

## **THREE** Bedroom

Indoor BUA 207 m<sup>2</sup>
Terrace 42 m<sup>2</sup>
Courtyard 17 m<sup>2</sup>
Unit Gross Area 266.00 m<sup>2</sup>

DISCLAIMER Please note that area sizes are subject to minor changes during execution and that swimming pools and guard rooms are not included. All home interior finishes are upgraded packages.