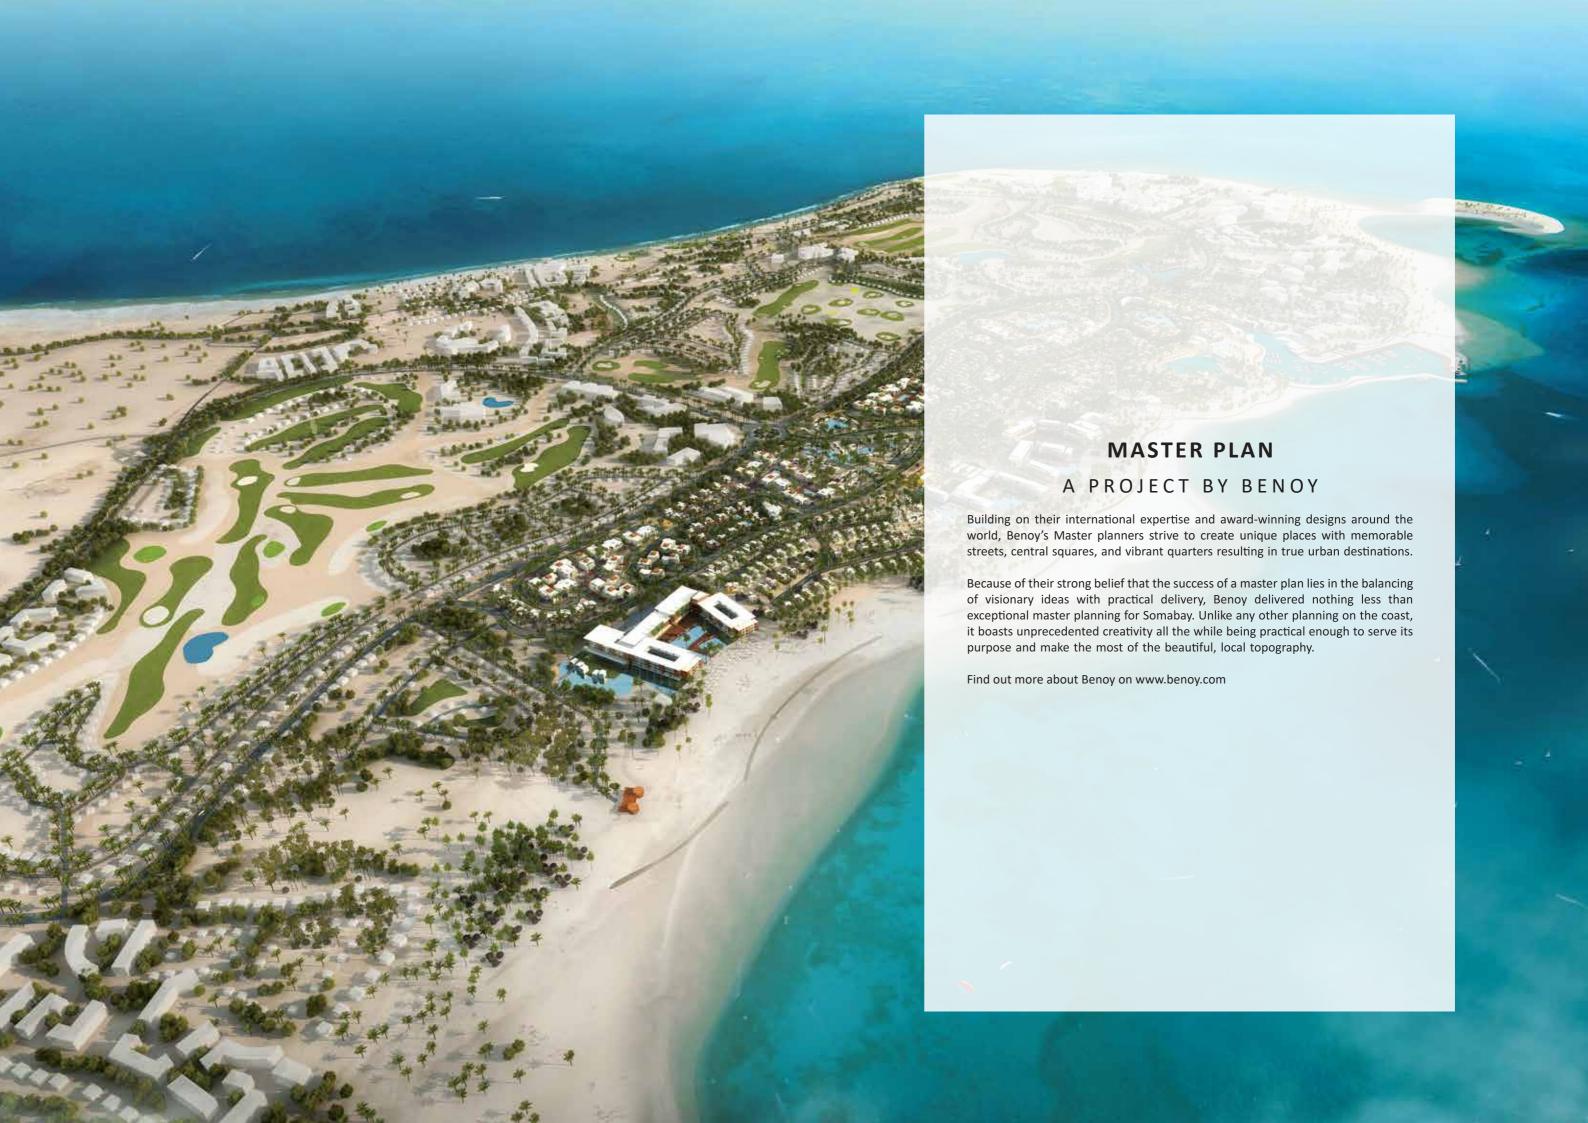

## type - 7 **THREE**Bedroom

Indoor BUA 135 m<sup>2</sup>
Terrace 25 m<sup>2</sup>
Courtyard 28 m<sup>2</sup>
Unit Gross Area 188.00 m<sup>2</sup>





DISCLAIMER Please note that area sizes are subject to minor changes during execution and that swimming pools and guard rooms are not included. All home interior finishes are upgraded packages.











## **THREE** Bedroom

Indoor BUA 207 m<sup>2</sup>
Terrace 42 m<sup>2</sup>
Courtyard 17 m<sup>2</sup>
Unit Gross Area 266.00 m<sup>2</sup>



DISCLAIMER Please note that area sizes are subject to minor changes during execution and that swimming pools and guard rooms are not included. All home interior finishes are upgraded packages.