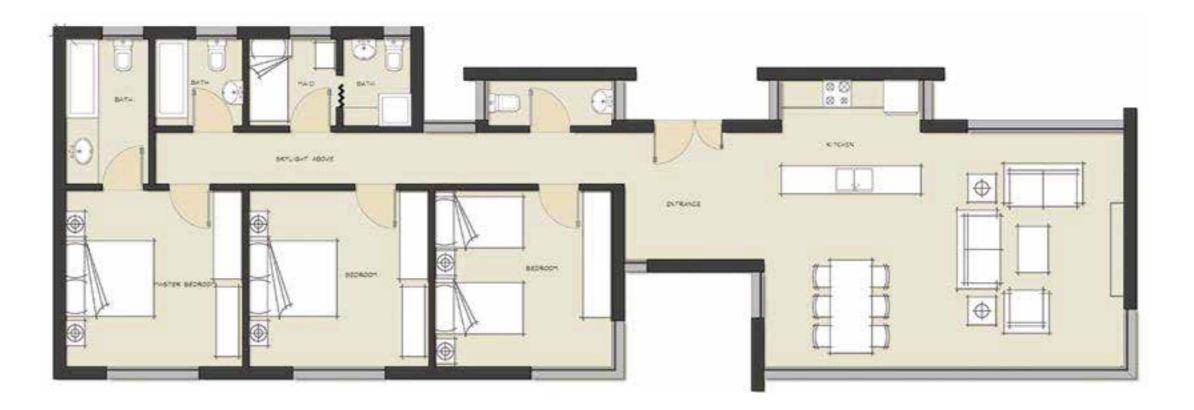

## **THREE** Bedroom

Indoor BUA 207 m<sup>2</sup>
Terrace 42 m<sup>2</sup>
Courtyard 17 m<sup>2</sup>
Unit Gross Area 266.00 m<sup>2</sup>

DISCLAIMER Please note that area sizes are subject to minor changes during execution and that swimming pools and guard rooms are not included. All home interior finishes are upgraded packages.