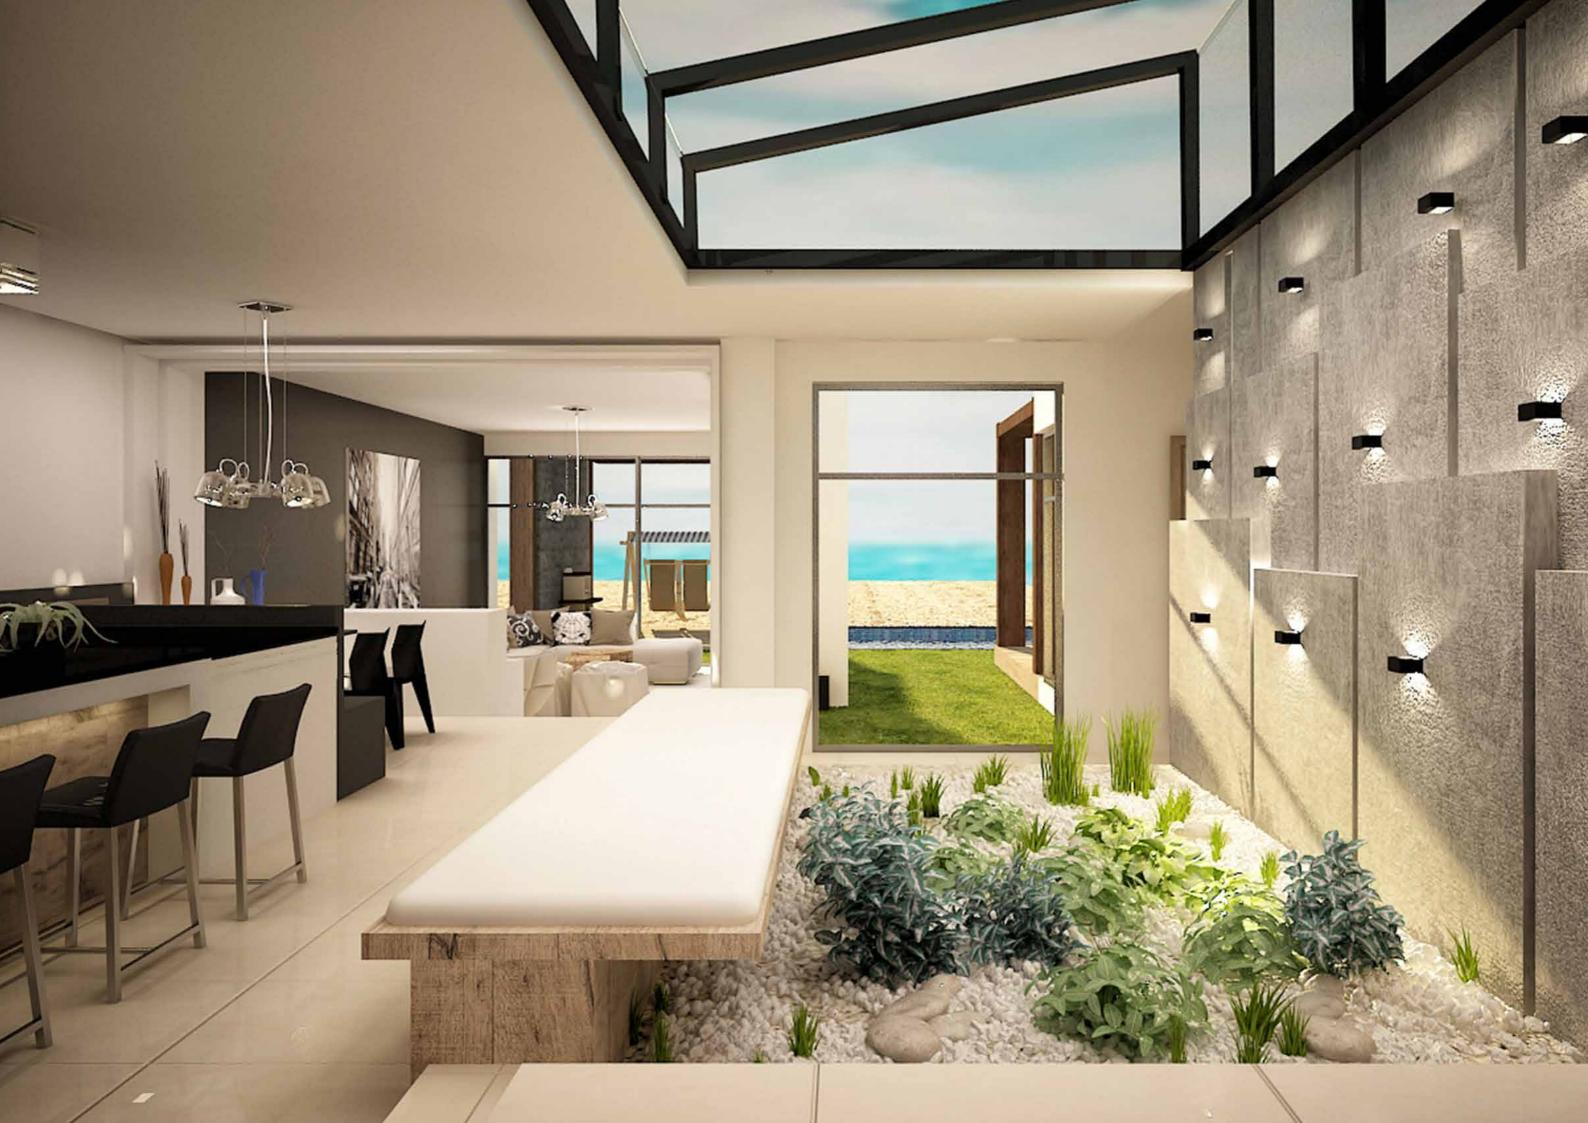

## type - 7 **THREE**Bedroom

Indoor BUA 135 m<sup>2</sup>
Terrace 25 m<sup>2</sup>
Courtyard 28 m<sup>2</sup>
Unit Gross Area 188.00 m<sup>2</sup>

DISCLAIMER Please note that area sizes are subject to minor changes during execution and that swimming pools and guard rooms are not included. All home interior finishes are upgraded packages.

## **THREE** Bedroom

Indoor BUA 207 m<sup>2</sup>
Terrace 42 m<sup>2</sup>
Courtyard 17 m<sup>2</sup>
Unit Gross Area 266.00 m<sup>2</sup>

DISCLAIMER Please note that area sizes are subject to minor changes during execution and that swimming pools and guard rooms are not included. All home interior finishes are upgraded packages.