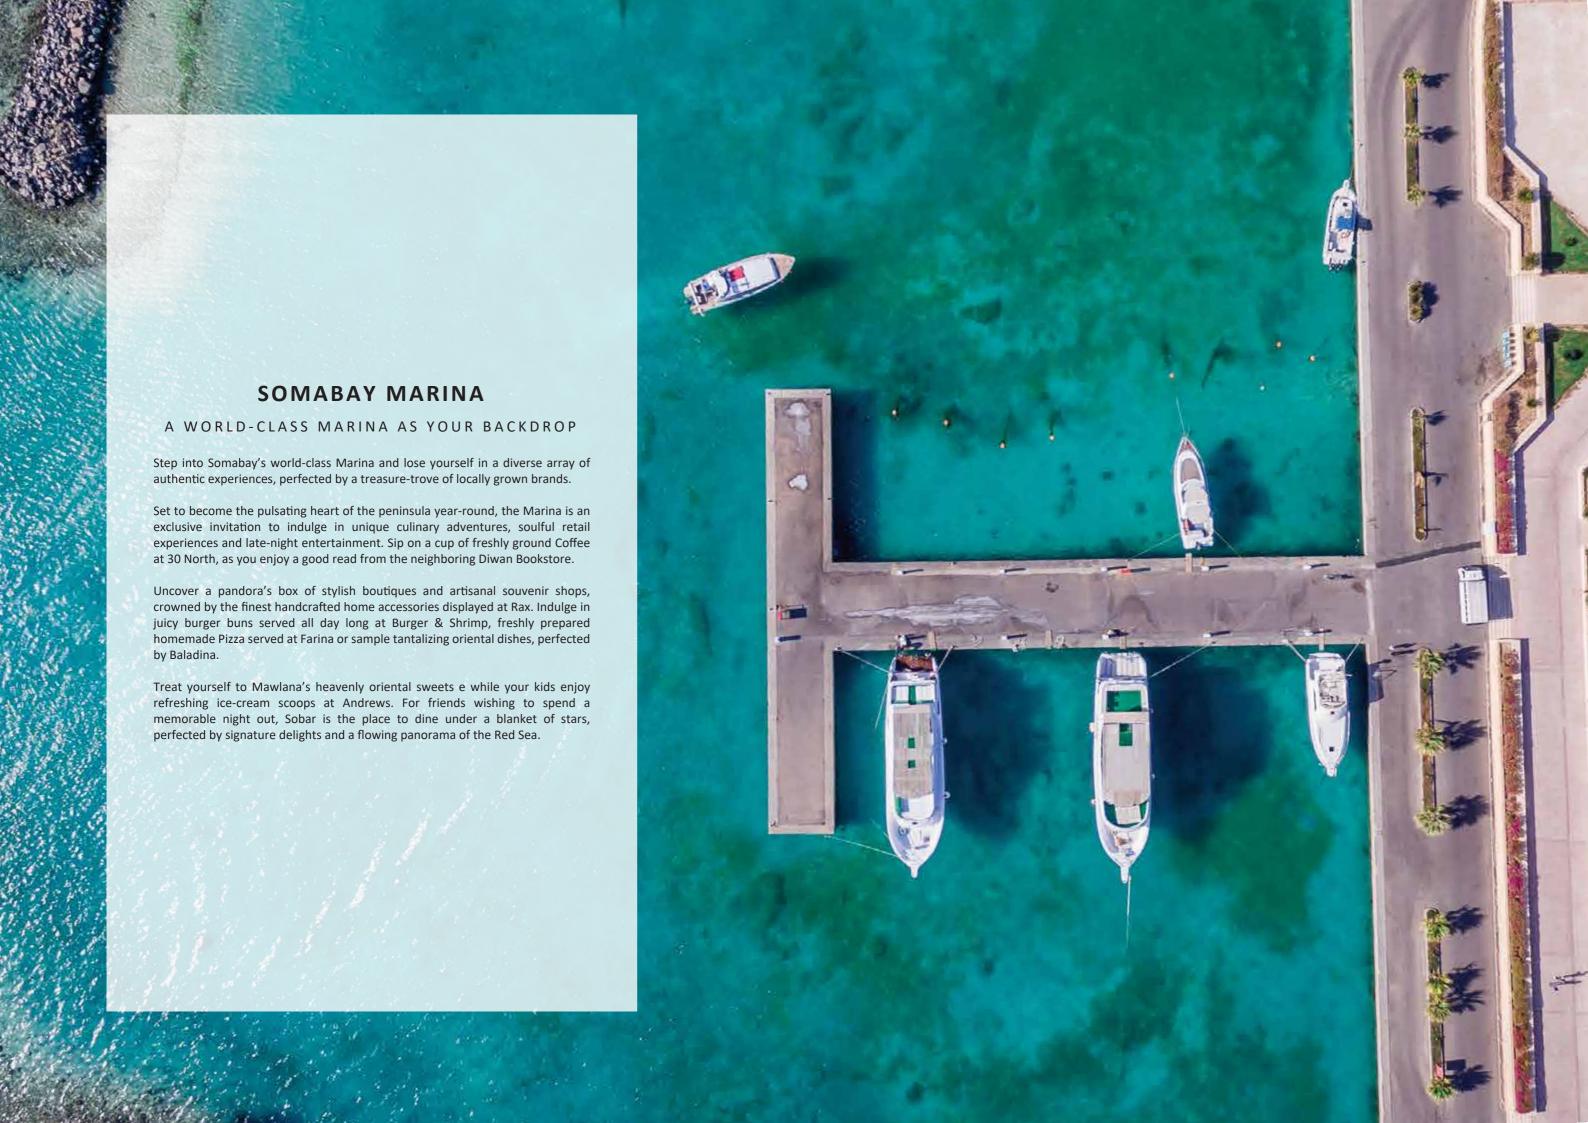

## type - 7 **THREE**Bedroom

Indoor BUA 135 m<sup>2</sup>
Terrace 25 m<sup>2</sup>
Courtyard 28 m<sup>2</sup>
Unit Gross Area 188.00 m<sup>2</sup>





DISCLAIMER Please note that area sizes are subject to minor changes during execution and that swimming pools and guard rooms are not included. All home interior finishes are upgraded packages.











## **THREE** Bedroom

Indoor BUA 207 m<sup>2</sup>
Terrace 42 m<sup>2</sup>
Courtyard 17 m<sup>2</sup>
Unit Gross Area 266.00 m<sup>2</sup>



DISCLAIMER Please note that area sizes are subject to minor changes during execution and that swimming pools and guard rooms are not included. All home interior finishes are upgraded packages.