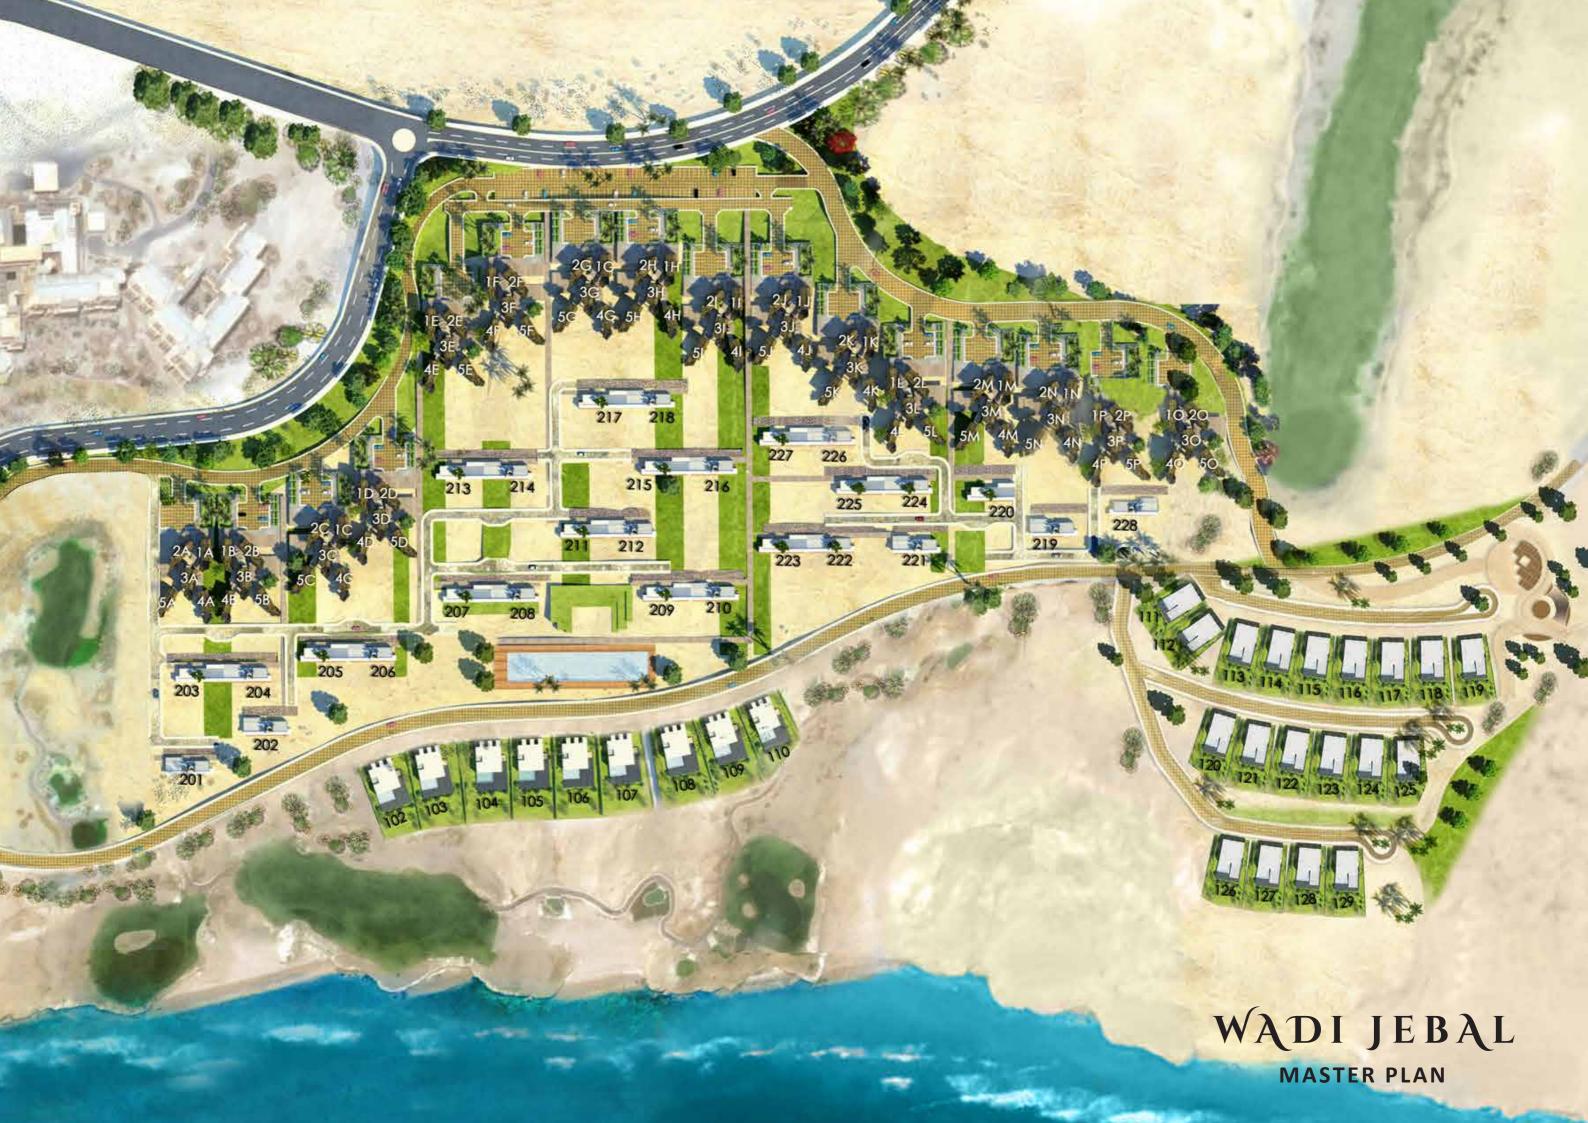

## type - 7 **THREE**Bedroom

Indoor BUA 135 m<sup>2</sup>
Terrace 25 m<sup>2</sup>
Courtyard 28 m<sup>2</sup>
Unit Gross Area 188.00 m<sup>2</sup>





DISCLAIMER Please note that area sizes are subject to minor changes during execution and that swimming pools and guard rooms are not included. All home interior finishes are upgraded packages.











## **THREE** Bedroom

Indoor BUA 207 m<sup>2</sup>
Terrace 42 m<sup>2</sup>
Courtyard 17 m<sup>2</sup>
Unit Gross Area 266.00 m<sup>2</sup>



DISCLAIMER Please note that area sizes are subject to minor changes during execution and that swimming pools and guard rooms are not included. All home interior finishes are upgraded packages.