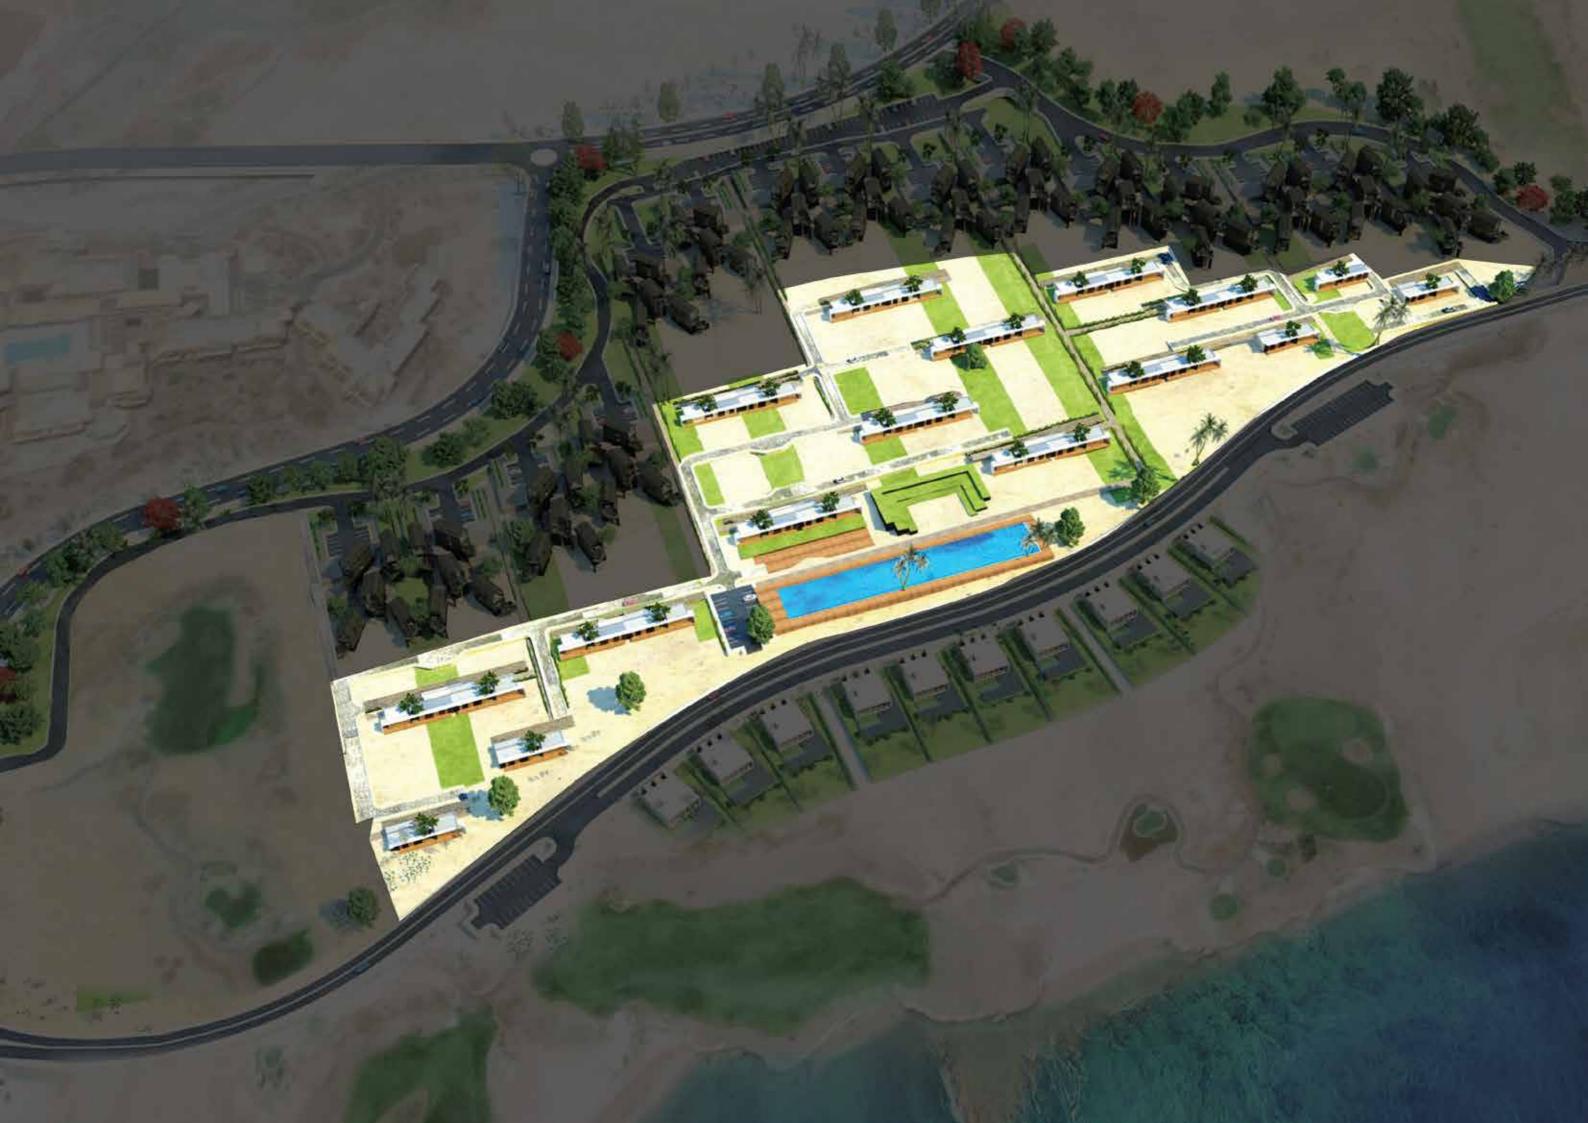

## type - 7 **THREE**Bedroom

Indoor BUA 135 m<sup>2</sup>
Terrace 25 m<sup>2</sup>
Courtyard 28 m<sup>2</sup>
Unit Gross Area 188.00 m<sup>2</sup>





DISCLAIMER Please note that area sizes are subject to minor changes during execution and that swimming pools and guard rooms are not included. All home interior finishes are upgraded packages.











## **THREE** Bedroom

Indoor BUA 207 m<sup>2</sup>
Terrace 42 m<sup>2</sup>
Courtyard 17 m<sup>2</sup>
Unit Gross Area 266.00 m<sup>2</sup>



DISCLAIMER Please note that area sizes are subject to minor changes during execution and that swimming pools and guard rooms are not included. All home interior finishes are upgraded packages.