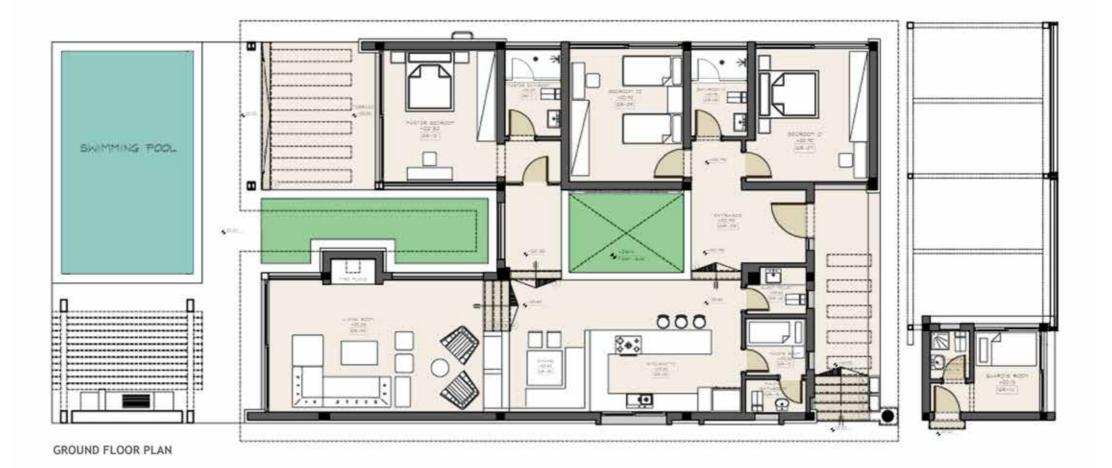

## type - 7 **THREE**Bedroom

Indoor BUA 135 m<sup>2</sup>
Terrace 25 m<sup>2</sup>
Courtyard 28 m<sup>2</sup>
Unit Gross Area 188.00 m<sup>2</sup>

DISCLAIMER Please note that area sizes are subject to minor changes during execution and that swimming pools and guard rooms are not included. All home interior finishes are upgraded packages.

## **THREE** Bedroom

Indoor BUA 207 m<sup>2</sup>
Terrace 42 m<sup>2</sup>
Courtyard 17 m<sup>2</sup>
Unit Gross Area 266.00 m<sup>2</sup>

DISCLAIMER Please note that area sizes are subject to minor changes during execution and that swimming pools and guard rooms are not included. All home interior finishes are upgraded packages.