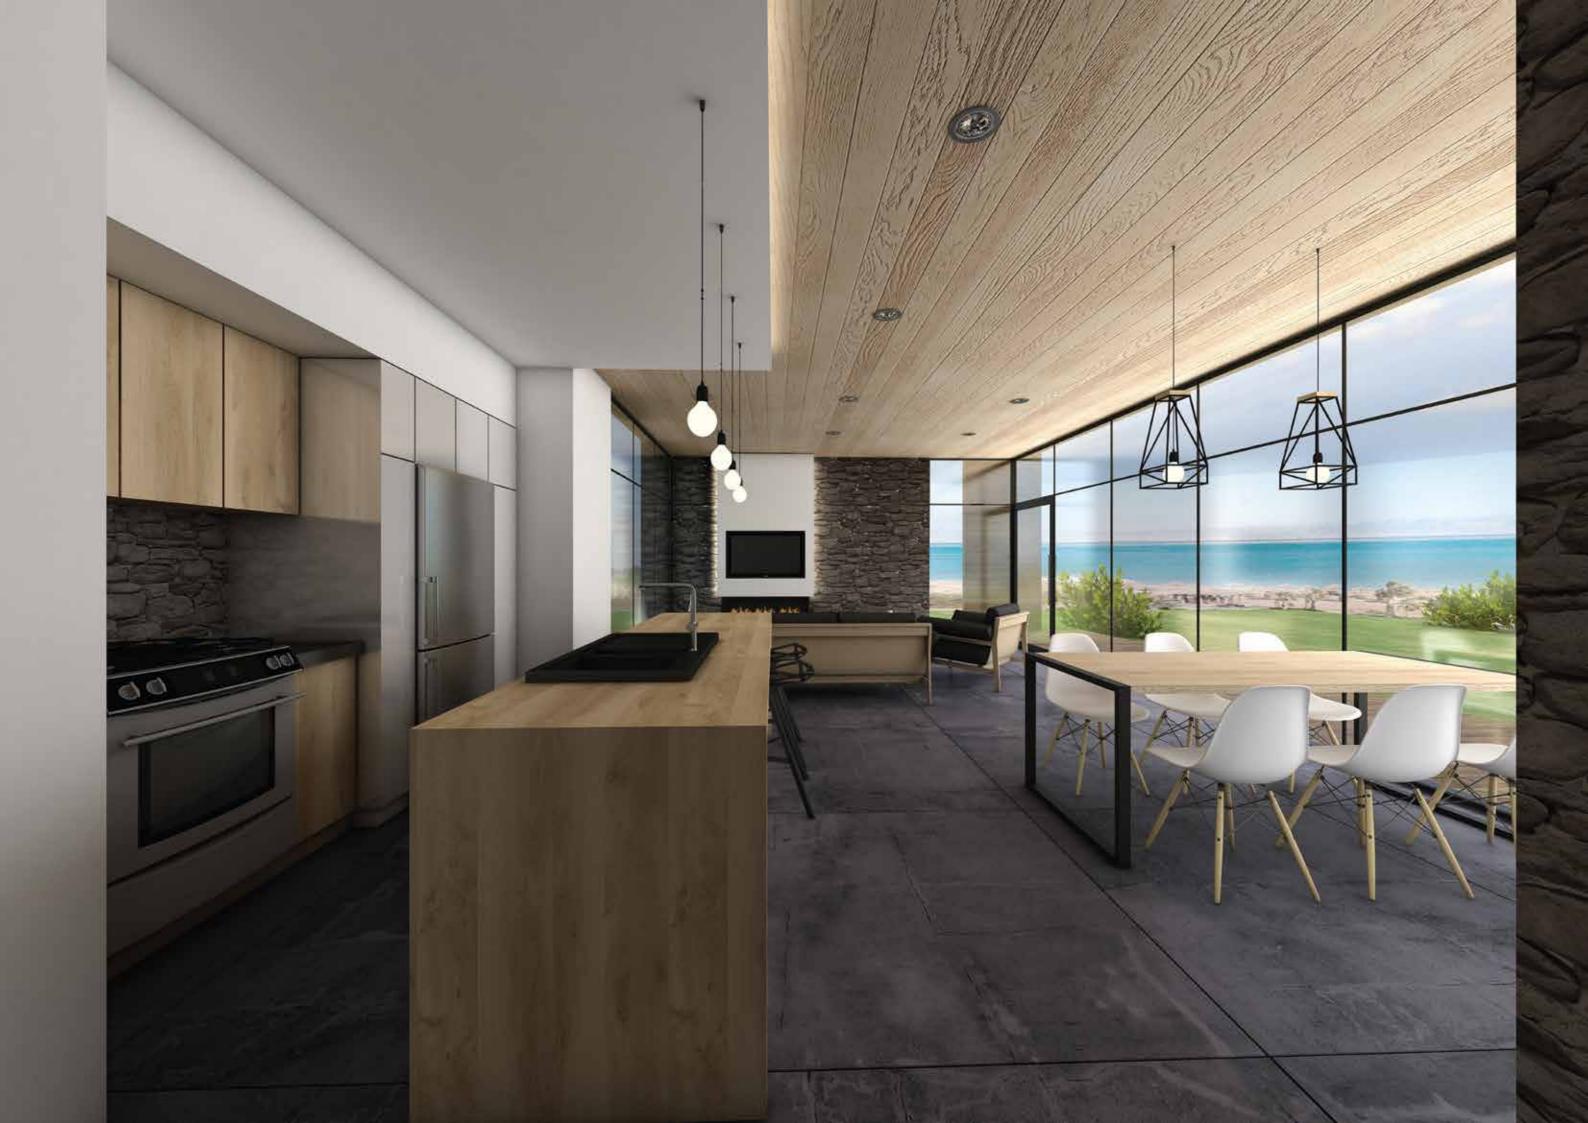

## **THREE** Bedroom

Indoor BUA 207 m<sup>2</sup>
Terrace 42 m<sup>2</sup>
Courtyard 17 m<sup>2</sup>
Unit Gross Area 266.00 m<sup>2</sup>

DISCLAIMER Please note that area sizes are subject to minor changes during execution and that swimming pools and guard rooms are not included. All home interior finishes are upgraded packages.