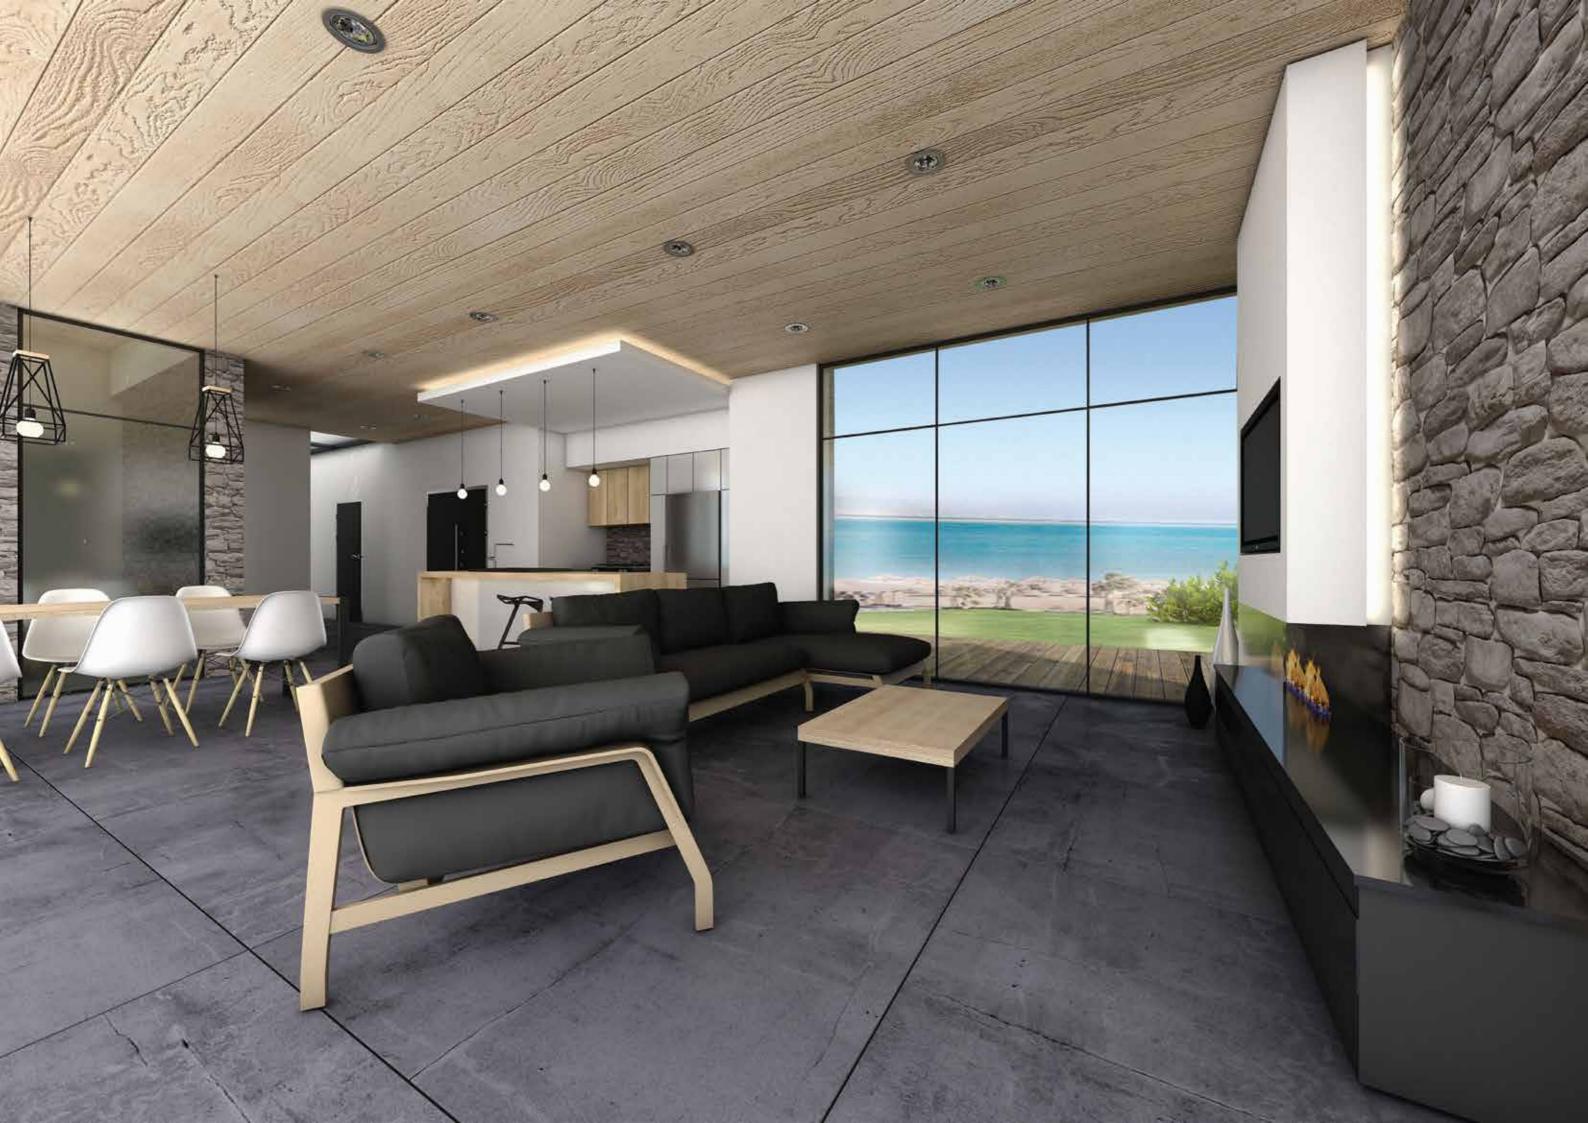

## **THREE** Bedroom

Indoor BUA 207 m<sup>2</sup>
Terrace 42 m<sup>2</sup>
Courtyard 17 m<sup>2</sup>
Unit Gross Area 266.00 m<sup>2</sup>

DISCLAIMER Please note that area sizes are subject to minor changes during execution and that swimming pools and guard rooms are not included. All home interior finishes are upgraded packages.