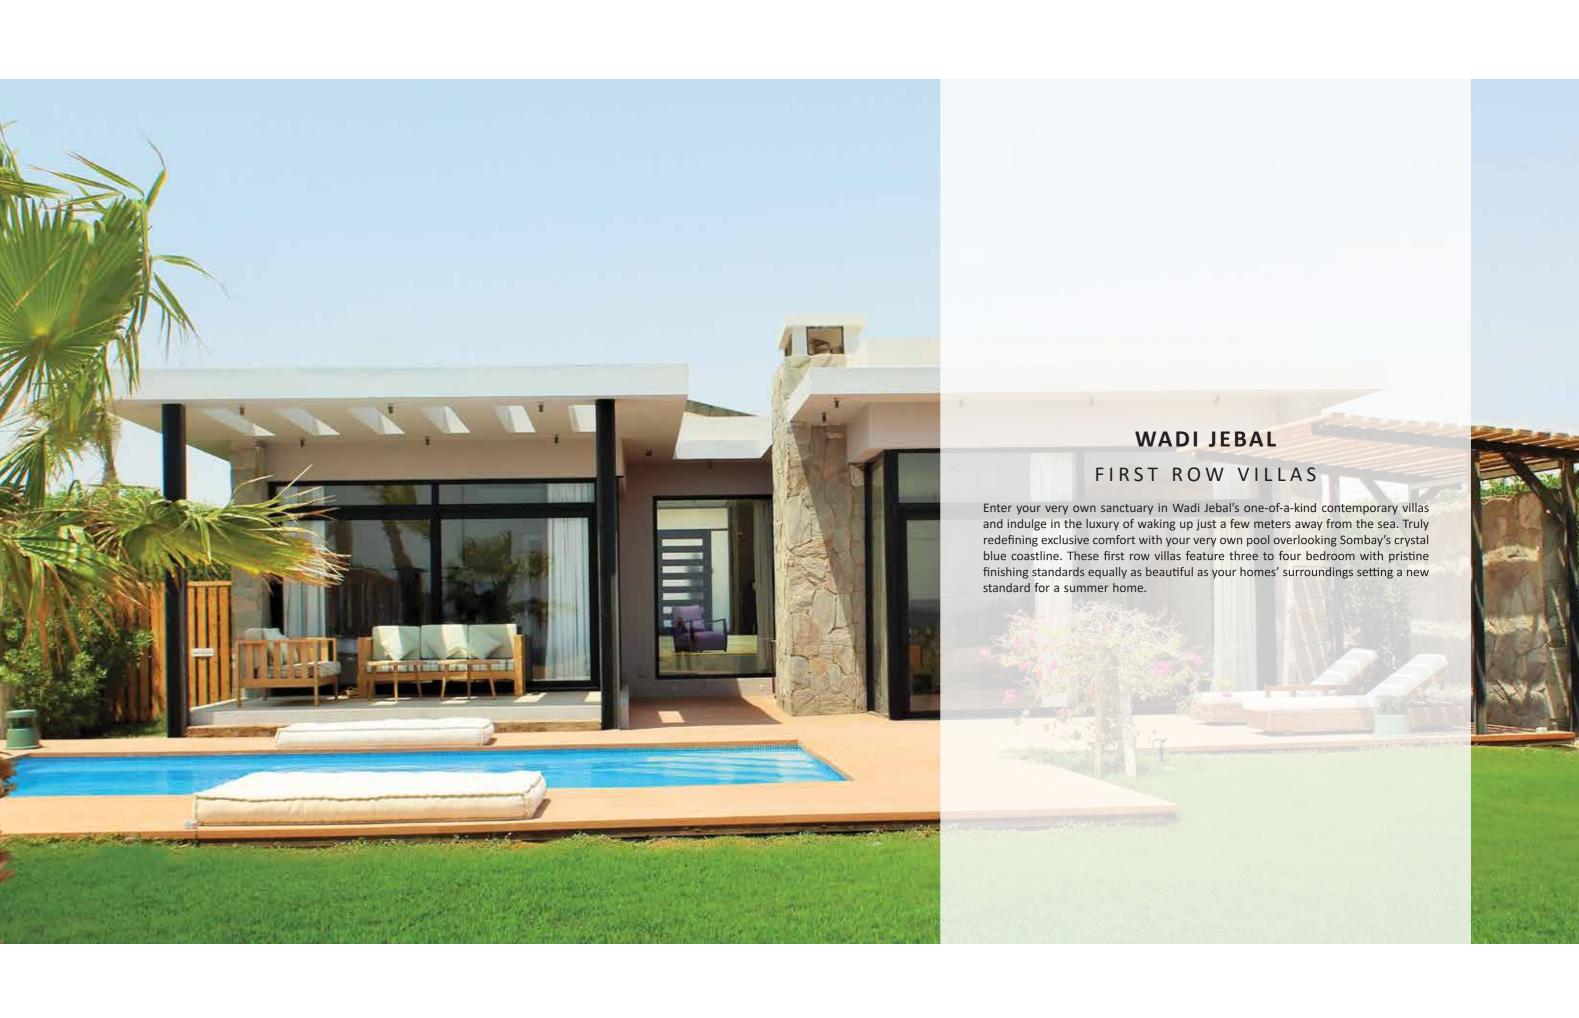

## type - 7 **THREE**Bedroom

Indoor BUA 135 m<sup>2</sup>
Terrace 25 m<sup>2</sup>
Courtyard 28 m<sup>2</sup>
Unit Gross Area 188.00 m<sup>2</sup>





DISCLAIMER Please note that area sizes are subject to minor changes during execution and that swimming pools and guard rooms are not included. All home interior finishes are upgraded packages.











## **THREE** Bedroom

Indoor BUA 207 m<sup>2</sup>
Terrace 42 m<sup>2</sup>
Courtyard 17 m<sup>2</sup>
Unit Gross Area 266.00 m<sup>2</sup>



DISCLAIMER Please note that area sizes are subject to minor changes during execution and that swimming pools and guard rooms are not included. All home interior finishes are upgraded packages.