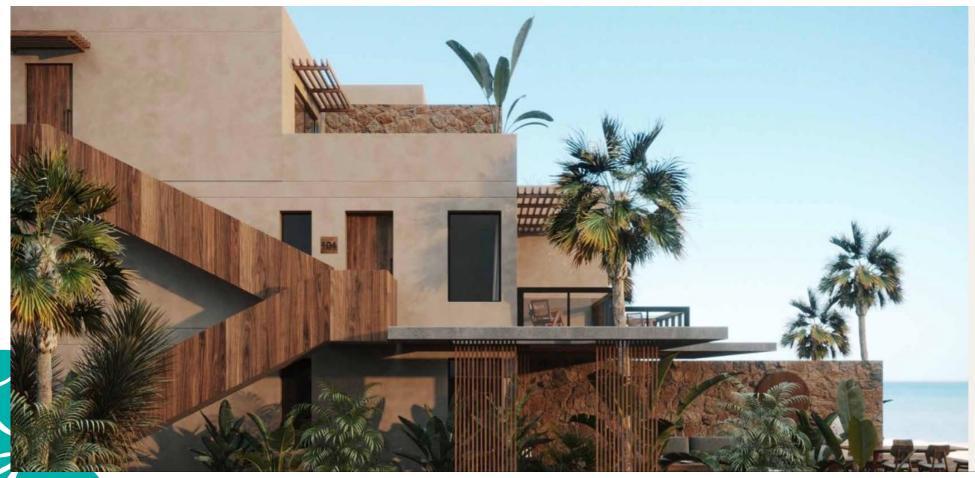

, thalasso spa, and water sports center. The peninsula is blessed with dry desert winds and low humididty. winters are temperate with daytime temperatures averaging into the low to mid 20 C while the summer averages 30 C.

Somabay is just four hours away from central europe and a short drive from hurghada international airport, furthermore, the ancient sites of Luxor and the nile valley are a convenient two hour drive.



## Mesca Penthouse 309C



- ❖ 1 bedroom with 113sqm
- ❖ Sea View
- Fully finished with ACs & water heaters
- Expected delivery date December 2024
- ❖ Total price EUR 220'000



Mesca Chalets Masterplan



GROSS AREA 113.00 SQM

58.00 SQM

TERRACE 48.00 SQM

**LIVING AREA** 5.00 X 3.00 SQM

**BEDROOM** 4.75 X 4.10 SQM

KITCHEN 3.00 X 1.75 SQM

BATHROOM 2.72 X 1.60 SQM

































DISCLAIMER 1.Drawings are not to scale, 2.The architectural details, dimensions and area in this plan are based on Schematic Design information only, and final As-Built conditions may vary. 3.All units in this brochure are sold as unfurnished apartments, without furniture and furnishings, without white goods provisions, etc. 4.All images used in this brochure are for illustrative purposes only and do not represent the actual size, features, specifications, fittings, and furnishings. Schematopy reserves the right to make revisions/alfartations, at its absolute form. And without hability.





DISCLAIMER 1. Drawings are not to scale. 2. The architectural details, dimensions and area in this plan are based on Schematic Design information only, and final As-Built