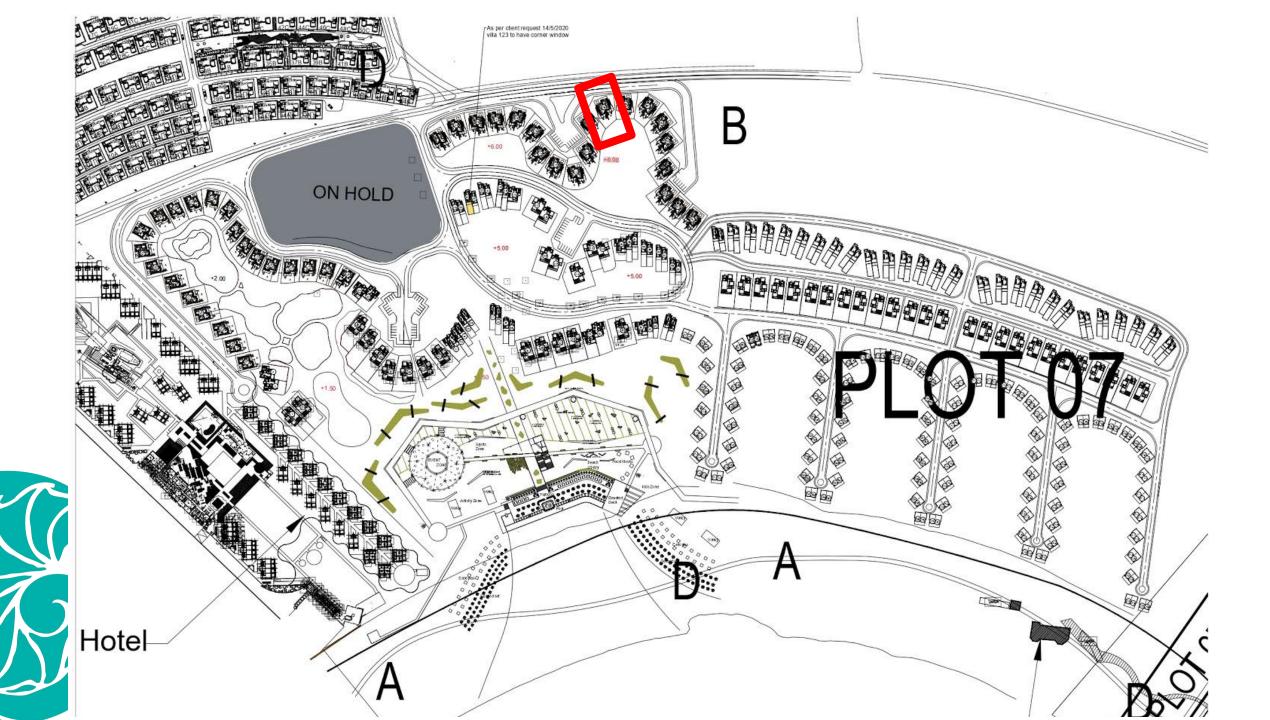

## Mesca Penthouse 309C

- ❖ 1 bedroom with 113sqm
- ❖ Sea View
- Fully finished with ACs & water heaters
- Expected delivery date December 2024
- ❖ Total price EUR 220'000

Mesca Chalets Masterplan

GROSS AREA 113.00 SQM