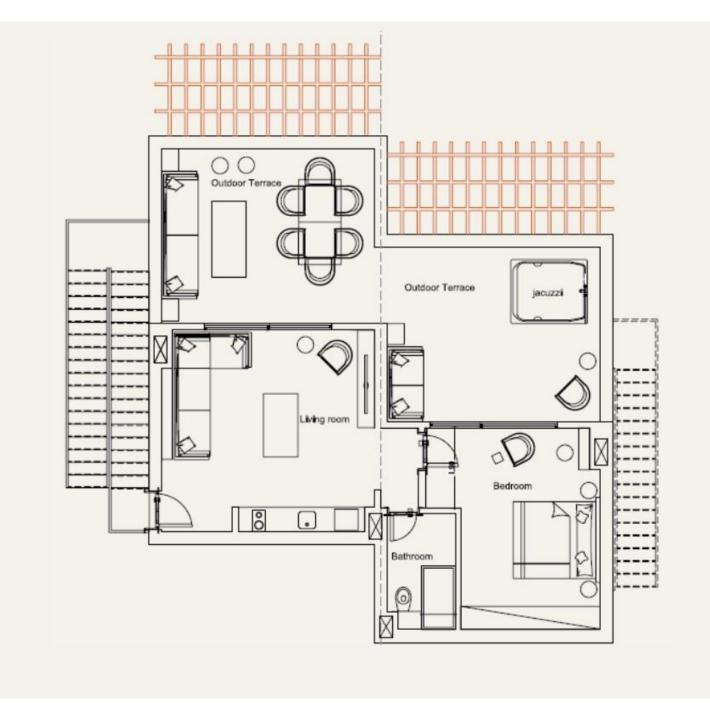

## Mesca Penthouse 309C

- ❖ 1 bedroom with 113sqm
- ❖ Sea View
- Fully finished with ACs & water heaters
- Expected delivery date December 2024
- ❖ Total price EUR 220'000

Mesca Chalets Masterplan

GROSS AREA 113.00 SQM

58.00 SQM

TERRACE 48.00 SQM

**LIVING AREA** 5.00 X 3.00 SQM

**BEDROOM** 4.75 X 4.10 SQM

KITCHEN 3.00 X 1.75 SQM

BATHROOM 2.72 X 1.60 SQM

DISCLAIMER 1.Drawings are not to scale, 2.The architectural details, dimensions and area in this plan are based on Schematic Design information only, and final As-Built conditions may vary. 3.All units in this brochure are sold as unfurnished apartments, without furniture and furnishings, without white goods provisions, etc. 4.All images used in this brochure are for illustrative purposes only and do not represent the actual size, features, specifications, fittings, and furnishings. Schematopy reserves the right to make revisions/alfartations, at its absolute form. And without hability.