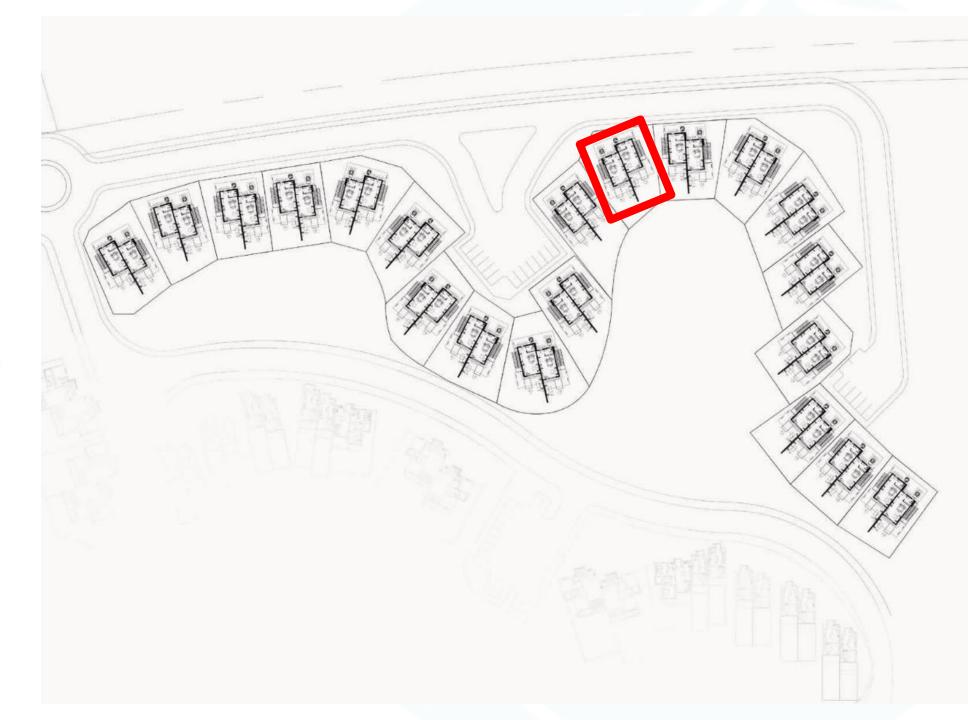

## Mesca Penthouse 309C

- ❖ 1 bedroom with 113sqm
- ❖ Sea View
- Fully finished with ACs & water heaters
- Expected delivery date December 2024
- ❖ Total price EUR 220'000

Mesca Chalets Masterplan

GROSS AREA 113.00 SQM