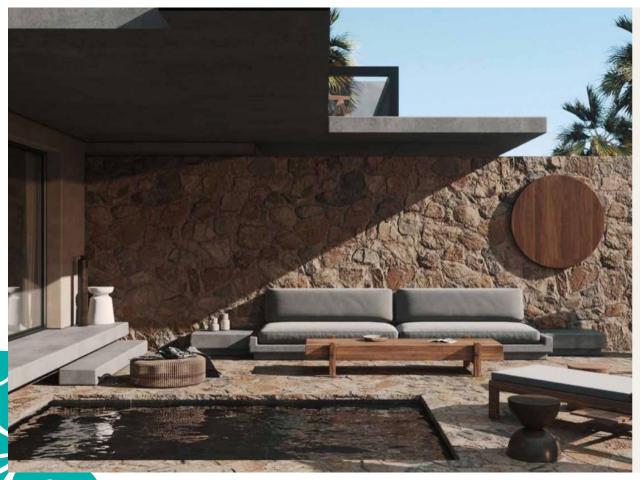

## Mesca Penthouse 309C

- ❖ 1 bedroom with 113sqm
- ❖ Sea View
- Fully finished with ACs & water heaters
- Expected delivery date December 2024
- ❖ Total price EUR 220'000

Mesca Chalets Masterplan

GROSS AREA 113.00 SQM