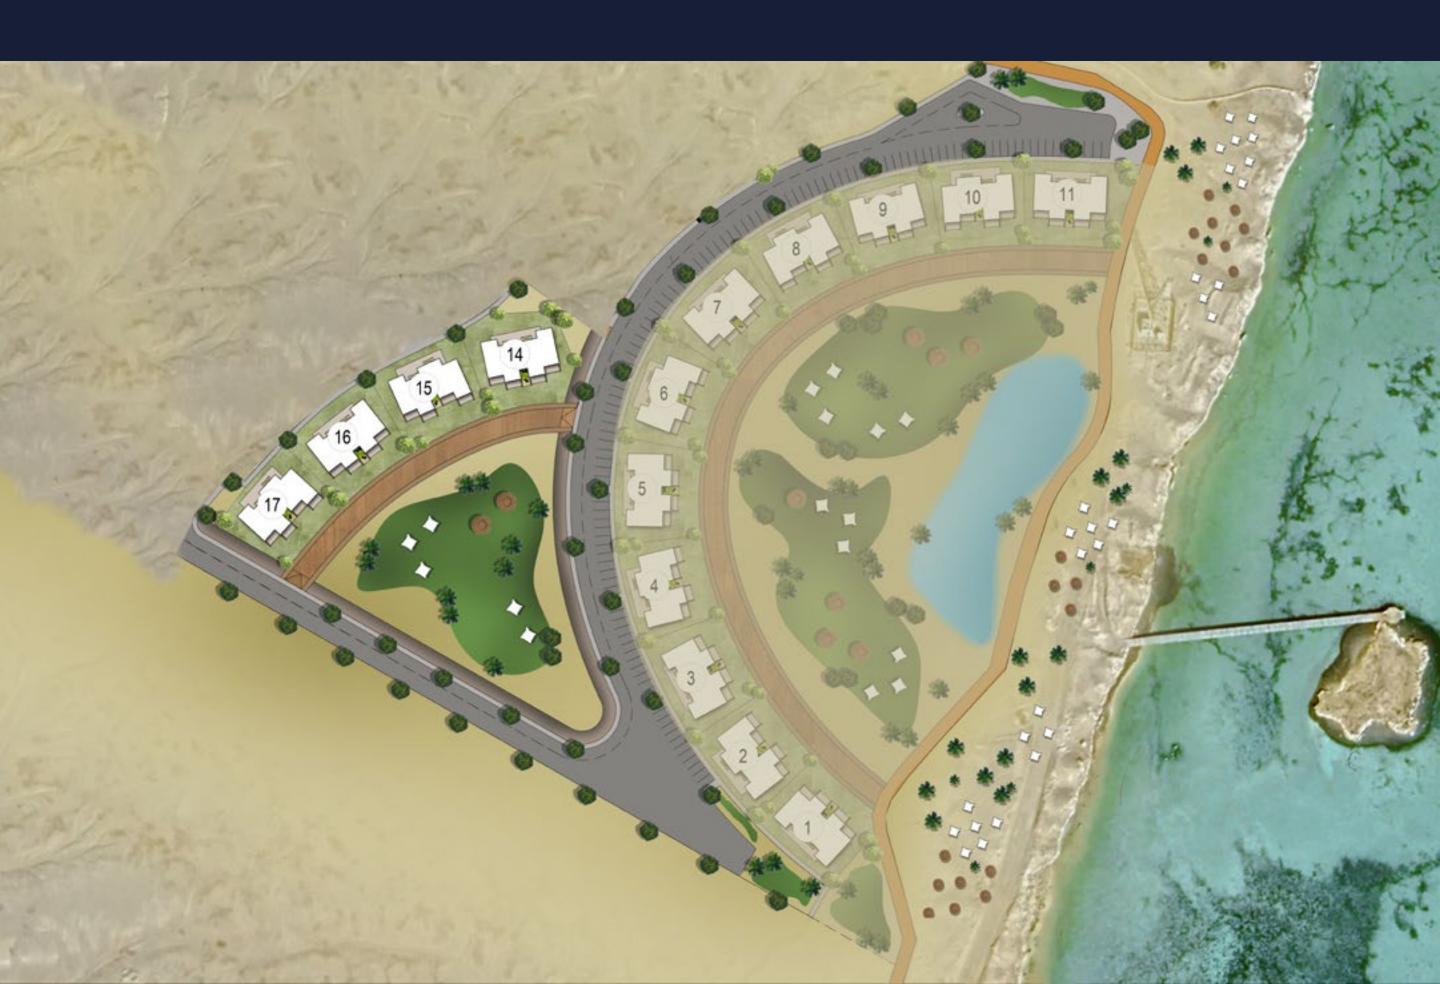

## Arc of Soma Masterplan.

Ar of Soma ResidentalSuites

Unit Type

## Single Suite

Available on Ground or First Floor

Floorplan.

## Single Suite

1 bedroom with 77sqm Sea View 50m from the sea Prime location Fully finished with ACs & water heaters Delivery 2025 Total price EUR 235,000

**DISCLAIMER** 1. Drawings are not to scale. 2. The architectural details, dimensions and area in this plan are based on Schematic Design information only, and final As-Built conditions may vary. 3. All units are sold as unfurnished apartments, without furniture and furnishings, without white goods provisions, etc. 4. All images used are for illustrative purposes only and do not represent the actual size, features, specifications, fittings, and furnishings. 5. Somabay reserves the right to make revisions/alterations, at its absolute discretion, and without liability.

#### Building Type 1 Ground Floor

**DISCLAIMER** 1. Drawings are not to scale. 2. The architectural details, dimensions and area in this plan are based on Schematic Design information only, and final As-Built conditions may vary. 3. All units are sold as unfurnished apartments, without furniture and furnishings, without white goods provisions, etc. 4. All images used are for illustrative purposes only and do not represent the actual size, features, specifications, fittings, and furnishings. 5. Somabay reserves the right to make revisions/alterations, at its absolute discretion, and without liability.