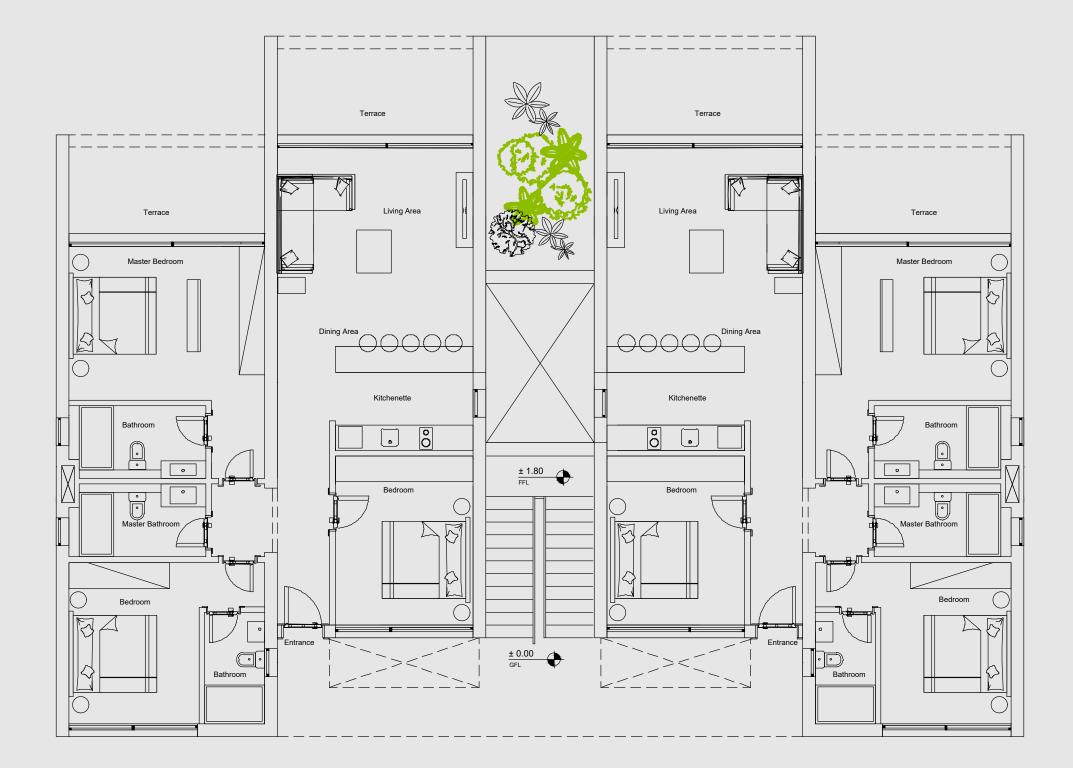

## Arc of Soma Masterplan.

Ar of Soma ResidentalSuites

Unit Type

#### Building Type 1 Ground Floor

**DISCLAIMER** 1. Drawings are not to scale. 2. The architectural details, dimensions and area in this plan are based on Schematic Design information only, and final As-Built conditions may vary. 3. All units are sold as unfurnished apartments, without furniture and furnishings, without white goods provisions, etc. 4. All images used are for illustrative purposes only and do not represent the actual size, features, specifications, fittings, and furnishings. 5. Somabay reserves the right to make revisions/alterations, at its absolute discretion, and without liability.