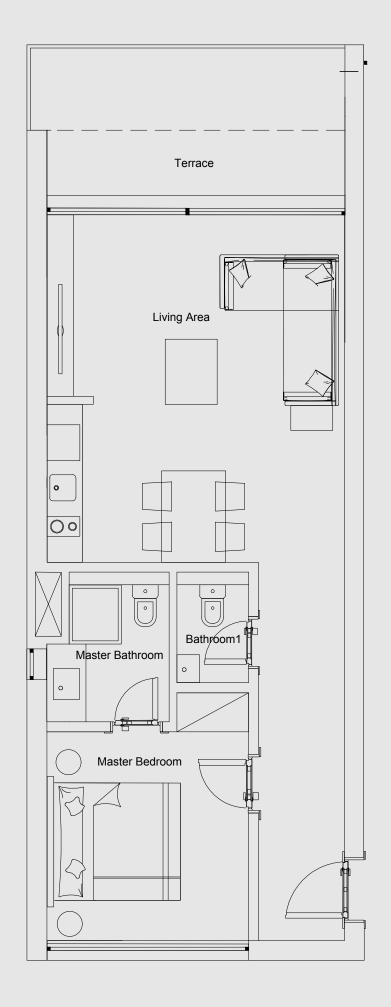

## Single Suite

Available on Ground or First Floor

Floorplan.

## Single Suite

1 bedroom with 77sqm Sea View 50m from the sea Prime location Fully finished with ACs & water heaters Delivery 2025 Total price EUR 235,000

**DISCLAIMER** 1. Drawings are not to scale. 2. The architectural details, dimensions and area in this plan are based on Schematic Design information only, and final As-Built conditions may vary. 3. All units are sold as unfurnished apartments, without furniture and furnishings, without white goods provisions, etc. 4. All images used are for illustrative purposes only and do not represent the actual size, features, specifications, fittings, and furnishings. 5. Somabay reserves the right to make revisions/alterations, at its absolute discretion, and without liability.