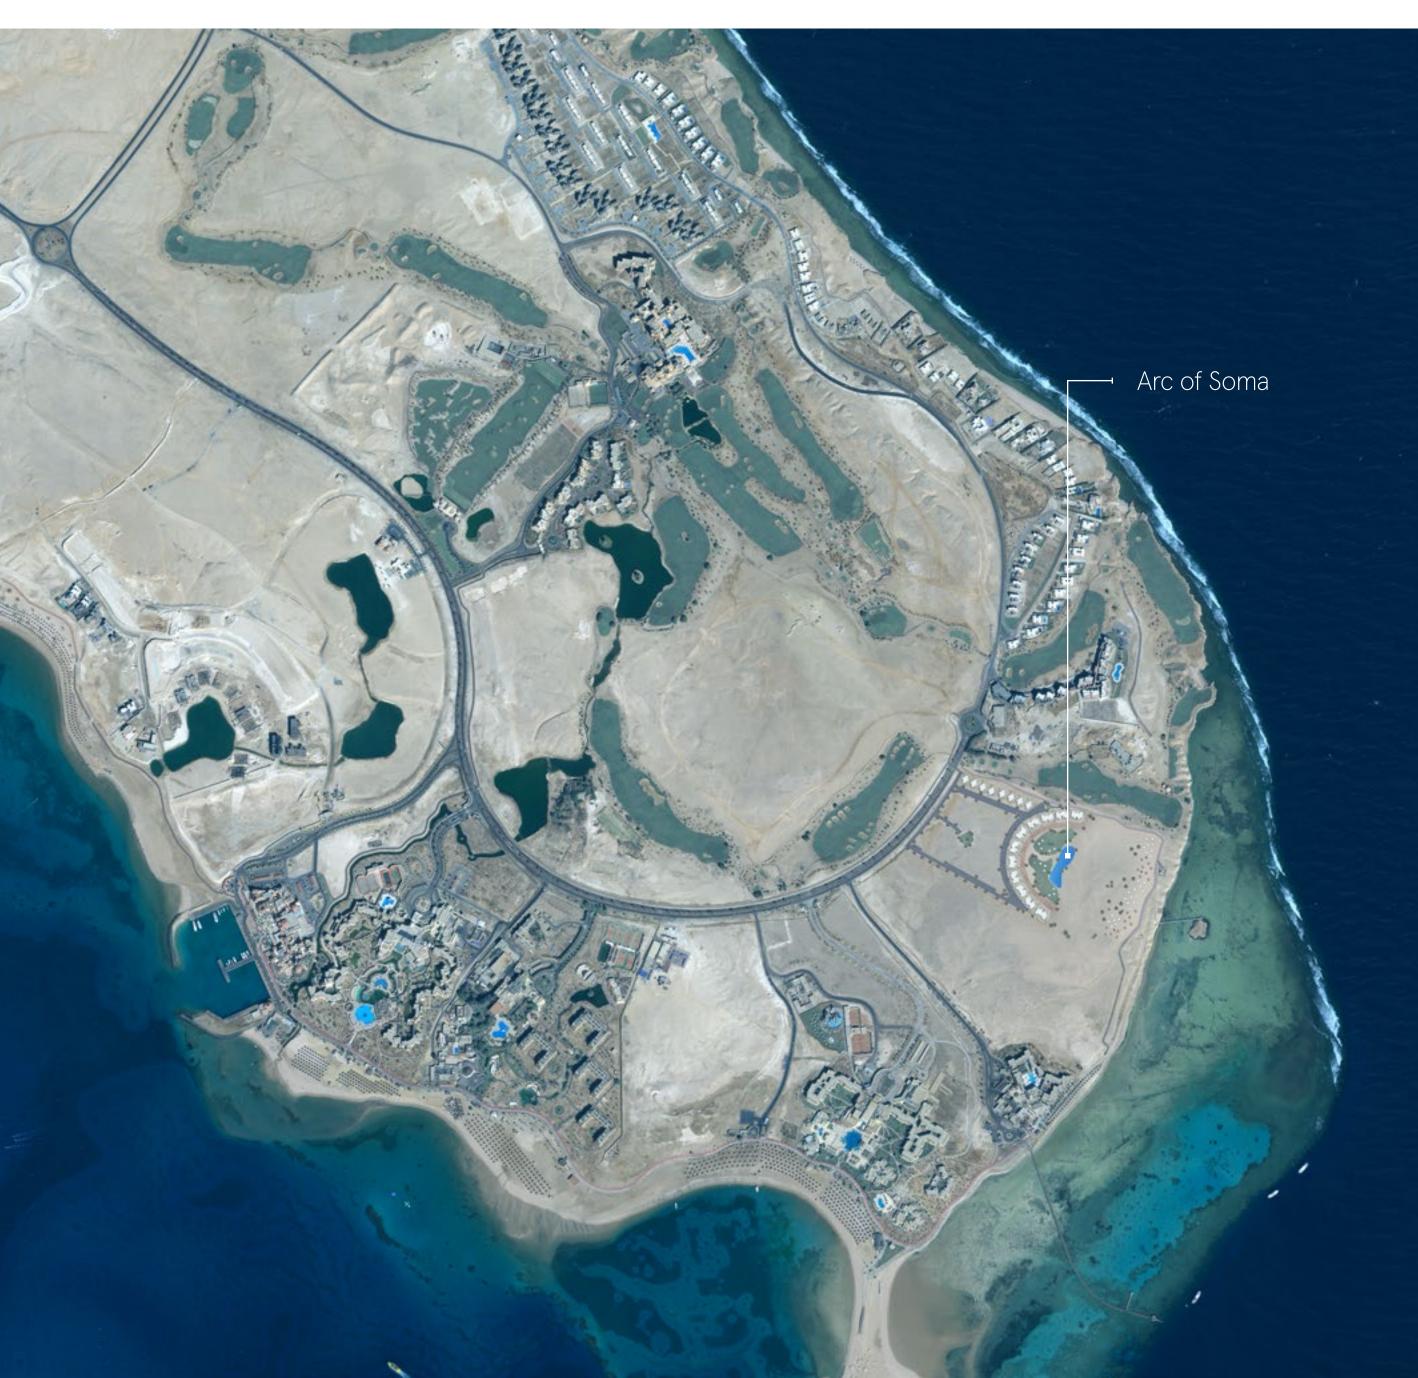

### Arc of Soma Crowning the Tip of Somabay's Peninsula

Arc of Soma Suites is expertly nestled at the tip of Somabay's peninsula, setting it as a unique sanctuary of calm where clear blue skies meet the open sea. The project's unrivaled location allows residents to forge an exclusive connection with virgin nature while enjoying contemporary living, thanks to modular designs that invite the outdoors inside.

## Arc of Soma Masterplan.

Ar of Soma ResidentalSuites

Unit Type