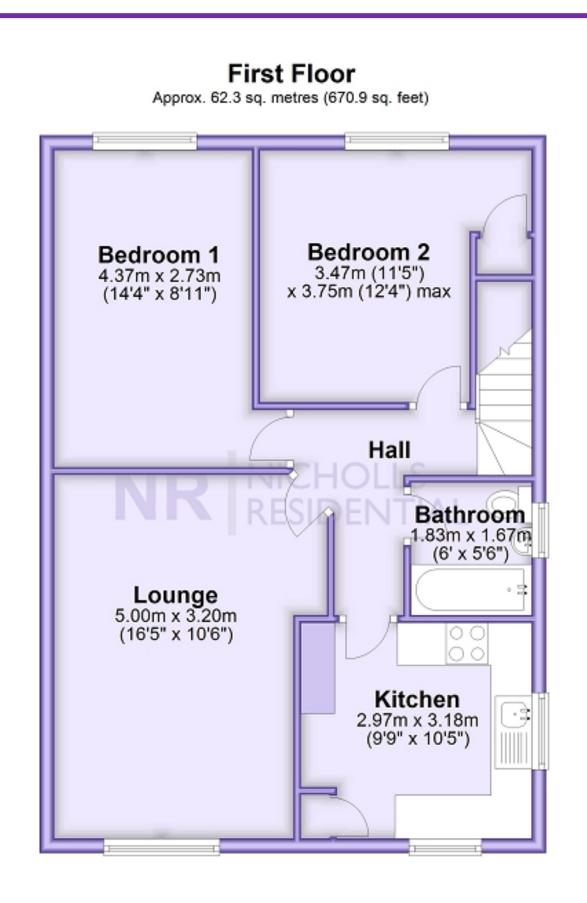

This floor plan and related floor plans are for layout guidance only. Not drawn to scale unless stated. All measurements are approximate. Whilst every care is taken in the preparation of this plan, please check all dimensions before making any decision reliant upon them.

Nicholls Residential are pleased to present this two double bedroom first floor maisonette? situated in a popular cul de sac within the West Ewell area. The accommodation comprises? sizeable lounge? fitted kitchen and modern bathroom. There is a garage en bloc (located at the rear of the property) and own garden. The location has access to local shops in Ruxley lane and the A24 (Kingston Road) to the A3. Viewing is highly recommended.