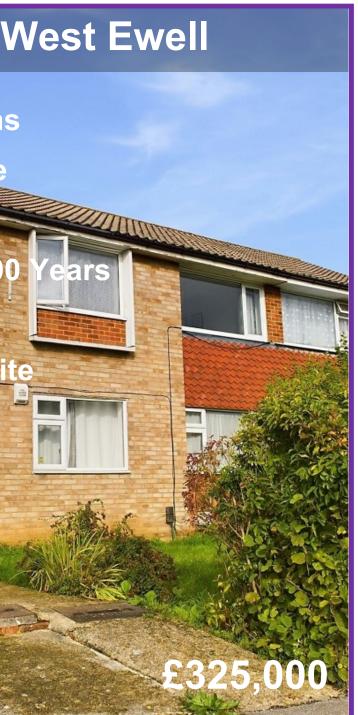

# 10 Larkspur Way, West Ewell Two Double Bedrooms First Floor Maisonette

wn Rear Garden

ease in **Excess** of fitchen

Bathroom Suite

**Cul-De Sac Location Spacious Lounge** 

No Chain

SALES | LETTINGS | MORTGAGES

Nicholls Residential are pleased to present this two double bedroom first floor maisonette? situated in a popular cul de sac within the West Ewell area. The accommodation comprises? sizeable lounge? fitted kitchen and modern bathroom. There is a garage en bloc (located at the rear of the property) and own garden. The location has access to local shops in Ruxley lane and the A24 (Kingston Road) to the A3. Viewing is highly recommended.