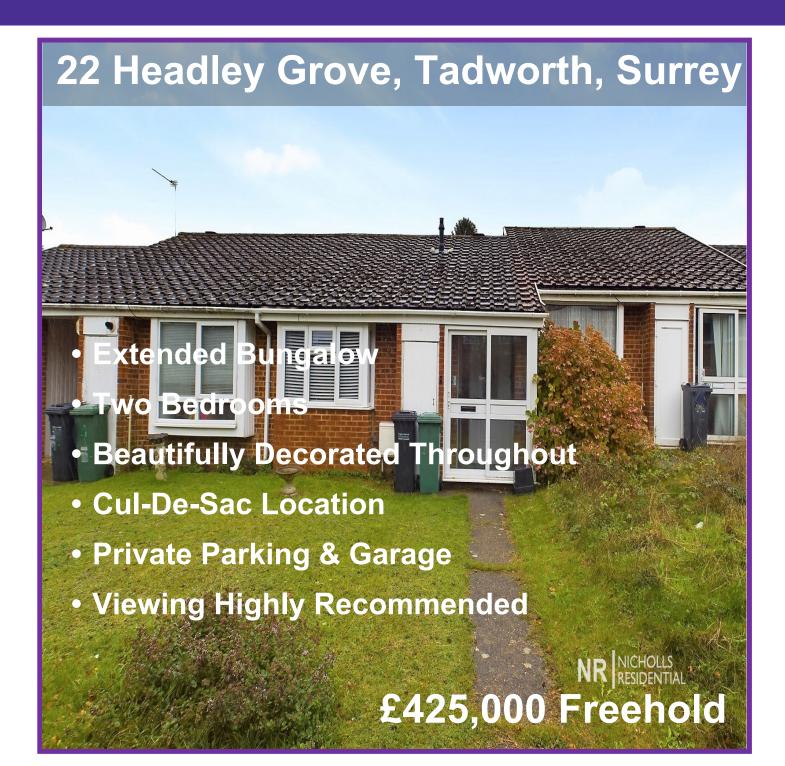

Guide Price:- £425,000 to £440,000 Nicholls Residential are pleased to offer to the market this extended two-bedroom bungalow. The property is situated in a no- through road just off Merland Rise, conveniently located with the leisure centre, local shops and bus routes and Great Tattenham train station close by. This property has been renovated and remodelled by the current owners since being in their ownership. This beautifully kept home is move in ready and consist, a contemporary decorated hallway with shoe and coat storage, the large main bedroom set to the front, the second bedroom is a good size, it is light and airy due to the good-sized sky window. The bathroom is fitted with a 3ps white suite with a rainfall shower head over the bath, tiled walls and floor and chrome towel radiator. Leading down the hall the property opens up to the very well fitted modern kitchen / dining room with a wide selection of wall and base units with plenty of work surfaces and breakfast bar, the dining area is a good size for formal dining. The living room is set to the rear overlooking the rear garden and benefits of vast amount of natural light via the double glazed windows and double doors and the large roof lantern. Outside to the rear the garden is tiered with a patio area adjacent to the property with steps leading up to a artificial grassed area. There is a pedestrian gate set to the rear offering access the private parking and garage. A viewing is highly recommended to appreciate what this property has to offer.