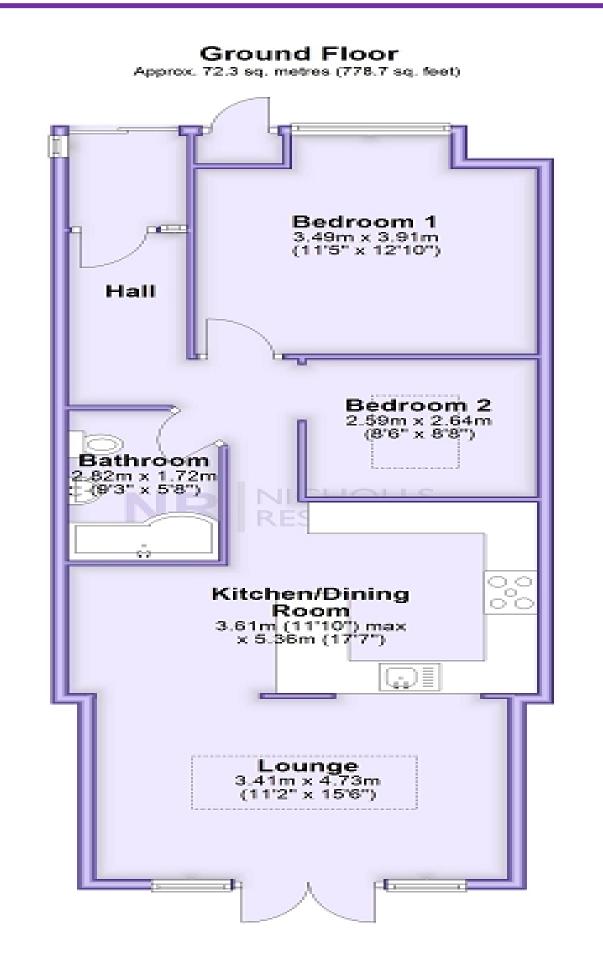

SALES | LETTINGS | MORTGAGES

This floor plan and related floor plans are for layout guidance only. Not drawn to scale unless stated. All measurements are approximate. Whilst every care is taken in the preparation of this plan, please check all dimensions before making any decision reliant upon them.

Guide Price:- £425,000 to £440,000 Nicholls Residential are pleased to offer to the market this extended two-bedroom bungalow. The property is situated in a no- through road just off Merland Rise, conveniently located with the leisure centre, local shops and bus routes and Great Tattenham train station close by. This property has been renovated and remodelled by the current owners since being in their ownership. This beautifully kept home is move in ready and consist, a contemporary decorated hallway with shoe and coat storage, the large main bedroom set to the front, the second bedroom is a good size, it is light and airy due to the good-sized sky window. The bathroom is fitted with a 3ps white suite with a rainfall shower head over the bath, tiled walls and floor and chrome towel radiator. Leading down the hall the property opens up to the very well fitted modern kitchen / dining room with a wide selection of wall and base units with plenty of work surfaces and breakfast bar, the dining area is a good size for formal dining. The living room is set to the rear overlooking the rear garden and benefits of vast amount of natural light via the double glazed windows and double doors and the large roof lantern. Outside to the rear the garden is tiered with a patio area adjacent to the property with steps leading up to a artificial grassed area. There is a pedestrian gate set to the rear offering access the private parking and garage. A viewing is highly recommended to appreciate what this property has to offer.