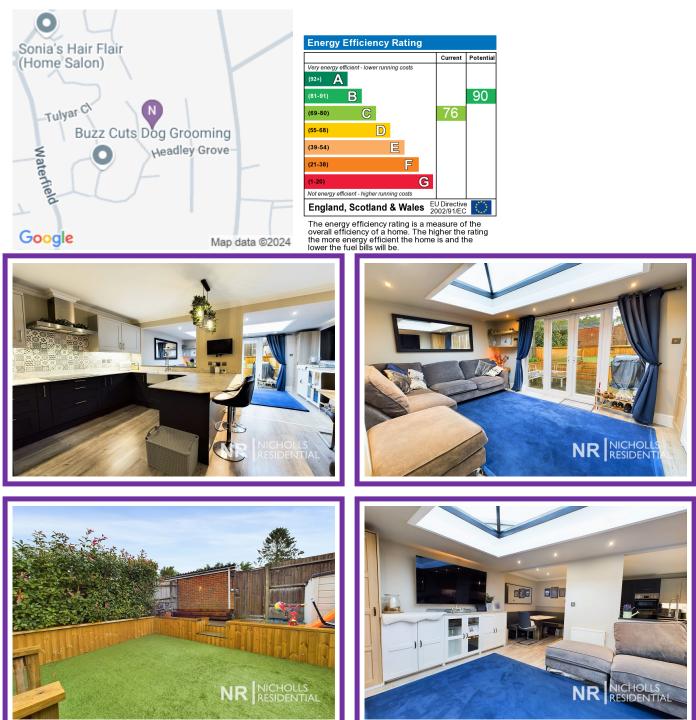

Guide Price:- £425,000 to £440,000 Nicholls Residential are pleased to offer to the market this extended two-bedroom bungalow. The property is situated in a no- through road just off Merland Rise, conveniently located with the leisure centre, local shops and bus routes and Great Tattenham train station close by. This property has been renovated and remodelled by the current owners since being in their ownership. This beautifully kept home is move in ready and consist, a contemporary decorated hallway with shoe and coat storage, the large main bedroom set to the front, the second bedroom is a good size, it is light and airy due to the good-sized sky window. The bathroom is fitted with a 3ps white suite with a rainfall shower head over the bath, tiled walls and floor and chrome towel radiator. Leading down the hall the property opens up to the very well fitted modern kitchen / dining room with a wide selection of wall and base units with plenty of work surfaces and breakfast bar, the dining area is a good size for formal dining. The living room is set to the rear overlooking the rear garden and benefits of vast amount of natural light via the double glazed windows and double doors and the large roof lantern. Outside to the rear the garden is tiered with a patio area adjacent to the property with steps leading up to a artificial grassed area. There is a pedestrian gate set to the rear offering access the private parking and garage. A viewing is highly recommended to appreciate what this property has to offer.