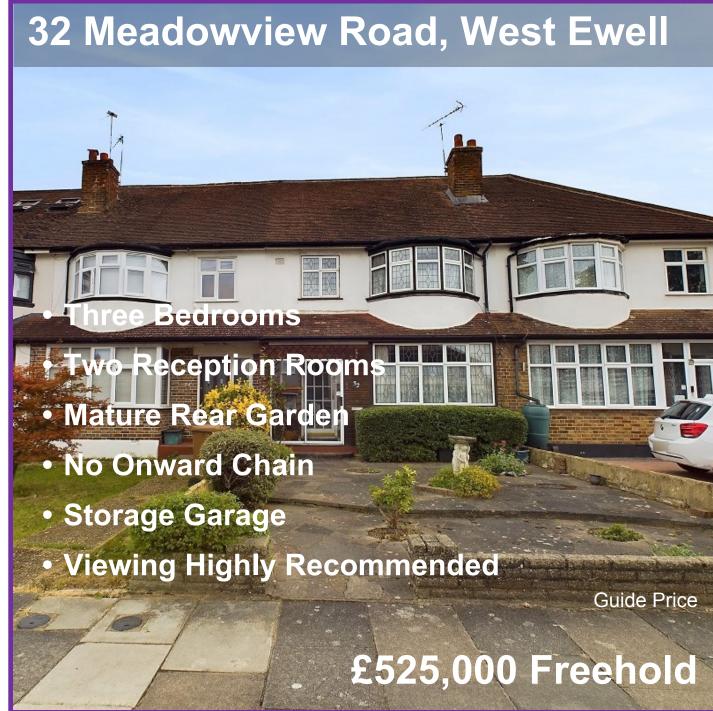

Guide Price: £525,000 to £540,000 Nicholls Residential are delighted to bring to the market this attractive three bedroom home located in one of the areas most desirable and popular roads. The property has no onward chain and is well located close to schools, shops, Ewell West Railway Station and other transport links. The property is in need of updating but offers superb potential. The downstairs accommodation consists of a good size front reception room with bay, a second separate downstairs accommodation consists of a good size front reception room with bay, a second separate reception room to the rear and a kitchen with access to the private rear garden. Upstairs there are three bedrooms, a bathroom and a separate WC. The front bedroom is a good size double with bay, there is a further double to the rear and the third bedroom is a generous single. The property has a front garden which sets it nicely back from the road. To the rear there is a very generous size garden laid mainly to patio and lawn with mature borders and offers good levels of privacy. The property also offers a shed and separate storage garage (not big enough to store a car) to the rear which adds further to the overall appeal. Viewing is highly recommended to appreciate the potential of this home and the excellent location. Contact Nicholls Residential to book your viewing.