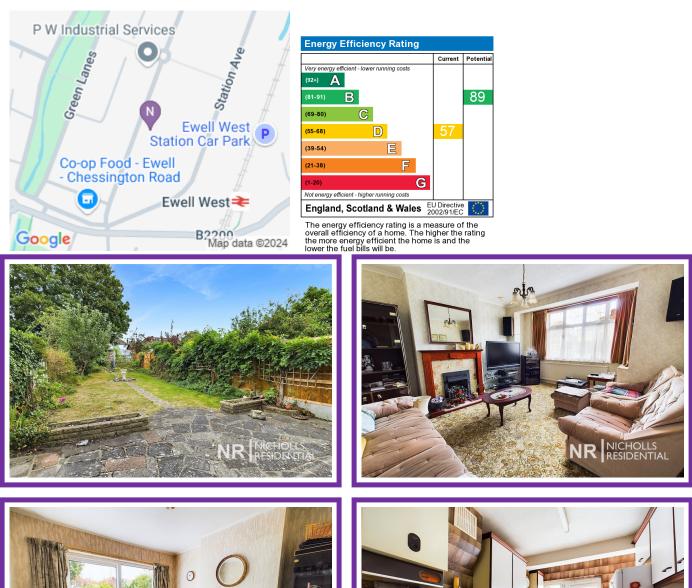

Guide Price: £525,000 to £540,000 Nicholls Residential are delighted to bring to the market this attractive three bedroom home located in one of the areas most desirable and popular roads. The property has no onward chain and is well located close to schools, shops, Ewell West Railway Station and other transport links. The property is in need of updating but offers superb potential. The downstairs accommodation consists of a good size front reception room with bay, a second separate downstairs accommodation consists of a good size front reception room with bay, a second separate reception room to the rear and a kitchen with access to the private rear garden. Upstairs there are three bedrooms, a bathroom and a separate WC. The front bedroom is a good size double with bay, there is a further double to the rear and the third bedroom is a generous single. The property has a front garden which sets it nicely back from the road. To the rear there is a very generous size garden laid mainly to patio and lawn with mature borders and offers good levels of privacy. The property also offers a shed and separate storage garage (not big enough to store a car) to the rear which adds further to the overall appeal. Viewing is highly recommended to appreciate the potential of this home and the excellent location. Contact Nicholls Residential to book your viewing.