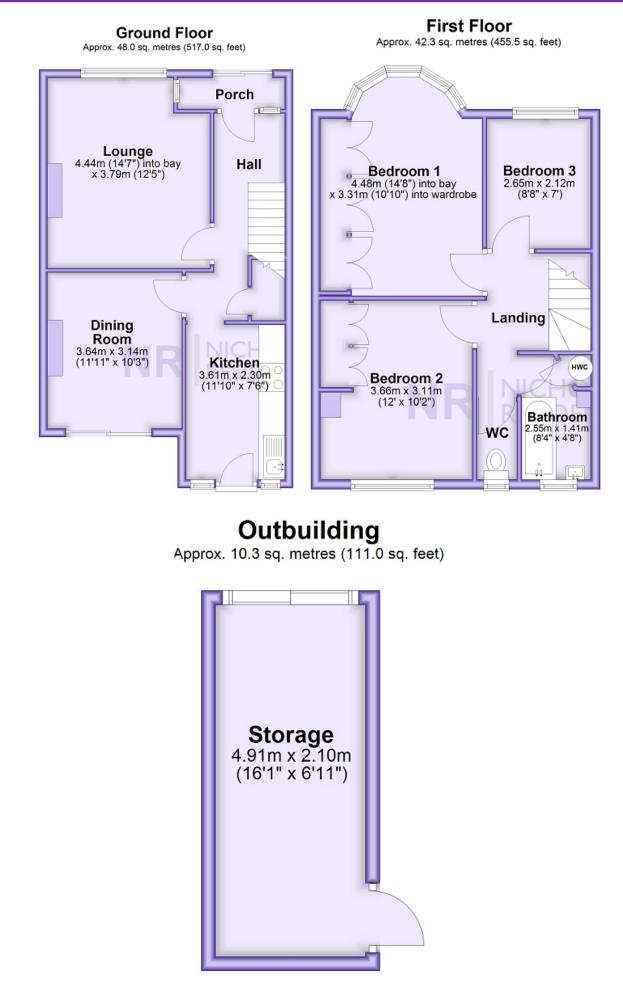

This floor plan and related floor plans are for layout guidance only. Not drawn to scale unless stated. All measurements are approximate. Whilst every care is taken in the preparation of this plan, please check all dimensions before making any decision reliant upon them.

Guide Price: £525,000 to £540,000 Nicholls Residential are delighted to bring to the market this attractive three bedroom home located in one of the areas most desirable and popular roads. The property has no onward chain and is well located close to schools, shops, Ewell West Railway Station and other transport links. The property is in need of updating but offers superb potential. The downstairs accommodation consists of a good size front reception room with bay, a second separate downstairs accommodation consists of a good size front reception room with bay, a second separate reception room to the rear and a kitchen with access to the private rear garden. Upstairs there are three bedrooms, a bathroom and a separate WC. The front bedroom is a good size double with bay, there is a further double to the rear and the third bedroom is a generous single. The property has a front garden which sets it nicely back from the road. To the rear there is a very generous size garden laid mainly to patio and lawn with mature borders and offers good levels of privacy. The property also offers a shed and separate storage garage (not big enough to store a car) to the rear which adds further to the overall appeal. Viewing is highly recommended to appreciate the potential of this home and the excellent location. Contact Nicholls Residential to book your viewing.