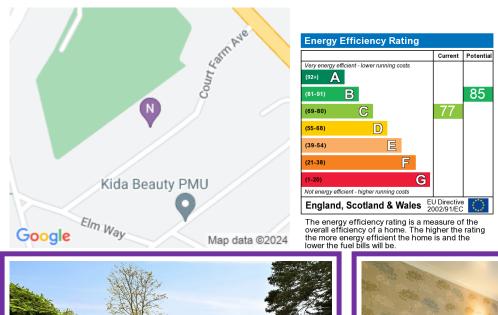

## SALES | LETTINGS | MORTGAGES

Nicholls Residential are delighted to bring to the market this impressive and deceptively spacious five double bedroom family home. Excellently located in the much sought after and desirable Ewell five double bedroom family home. Excellently located in the much sought after and desirable Ewell Court area the property is convenient for schools, shops, railway stations and other transport links. The property is finished to a high standard, presented superbly throughout and offers flexible accommodation set over three floors. The ground floor accommodation consists of a generous reception hall, a spacious lounge overlooking the rear garden, separate dining room to the front, cloakroom/WC and a kitchen/breakfast room which also overlooks the rear garden. The lounge and dining room have double doors between them giving the flexibility to keep the rooms separate or to have them open to each other. The first floor offers a master bedroom with built-in wardrobes and en-suite shower room, a further three double bedrooms and a well fitted contemporary family bathroom with shower over. The second floor offers a further large bedroom which could be used for other purposes such as a home office. The property benefits further from central heating and for other purposes such as a home office. The property benefits further from central heating and double glazing. To the front of the property there is a private driveway offering parking for a number of vehicles and access to the garage. The generous rear garden is a good size and easily manageable being mainly laid to patio and lawn. Viewing is highly recommended to fully appreciate the desirable and stylish home, the levels of accommodation and room on offer and the quality of location. Contact Nicholls Residential to book your viewing.