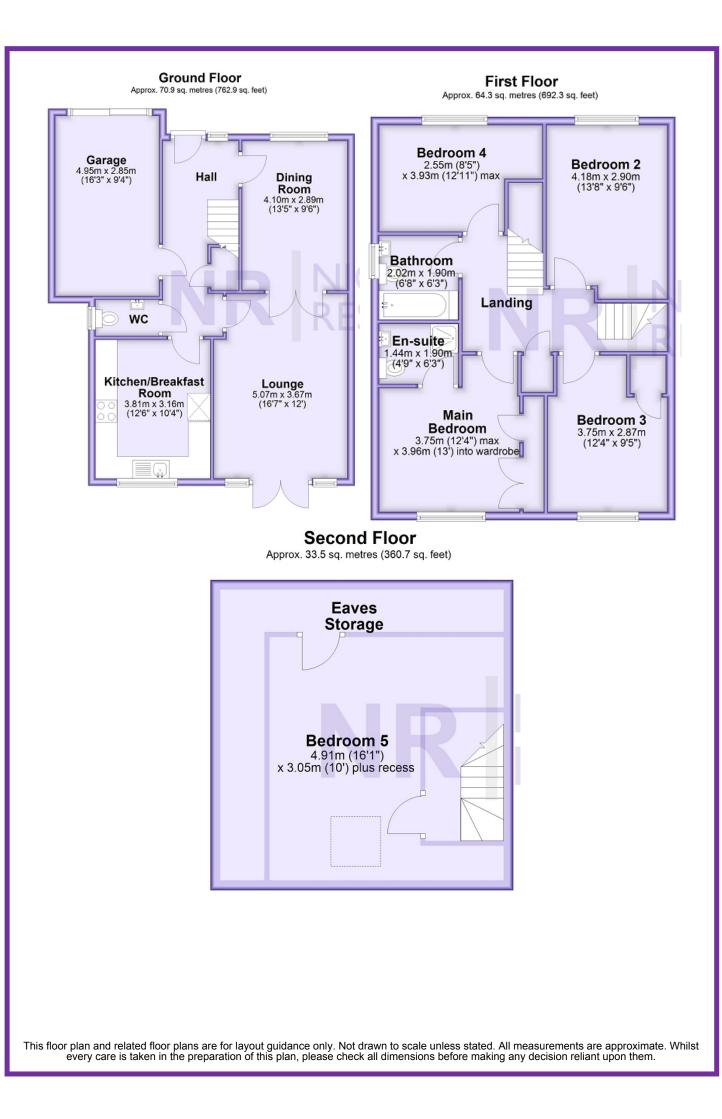

## SALES | LETTINGS | MORTGAGES

Nicholls Residential are delighted to bring to the market this impressive and deceptively spacious five double bedroom family home. Excellently located in the much sought after and desirable Ewell five double bedroom family home. Excellently located in the much sought after and desirable Ewell Court area the property is convenient for schools, shops, railway stations and other transport links. The property is finished to a high standard, presented superbly throughout and offers flexible accommodation set over three floors. The ground floor accommodation consists of a generous reception hall, a spacious lounge overlooking the rear garden, separate dining room to the front, cloakroom/WC and a kitchen/breakfast room which also overlooks the rear garden. The lounge and dining room have double doors between them giving the flexibility to keep the rooms separate or to have them open to each other. The first floor offers a master bedroom with built-in wardrobes and en-suite shower room, a further three double bedrooms and a well fitted contemporary family bathroom with shower over. The second floor offers a further large bedroom which could be used for other purposes such as a home office. The property benefits further from central heating and for other purposes such as a home office. The property benefits further from central heating and double glazing. To the front of the property there is a private driveway offering parking for a number of vehicles and access to the garage. The generous rear garden is a good size and easily manageable being mainly laid to patio and lawn. Viewing is highly recommended to fully appreciate the desirable and stylish home, the levels of accommodation and room on offer and the quality of location. Contact Nicholls Residential to book your viewing.