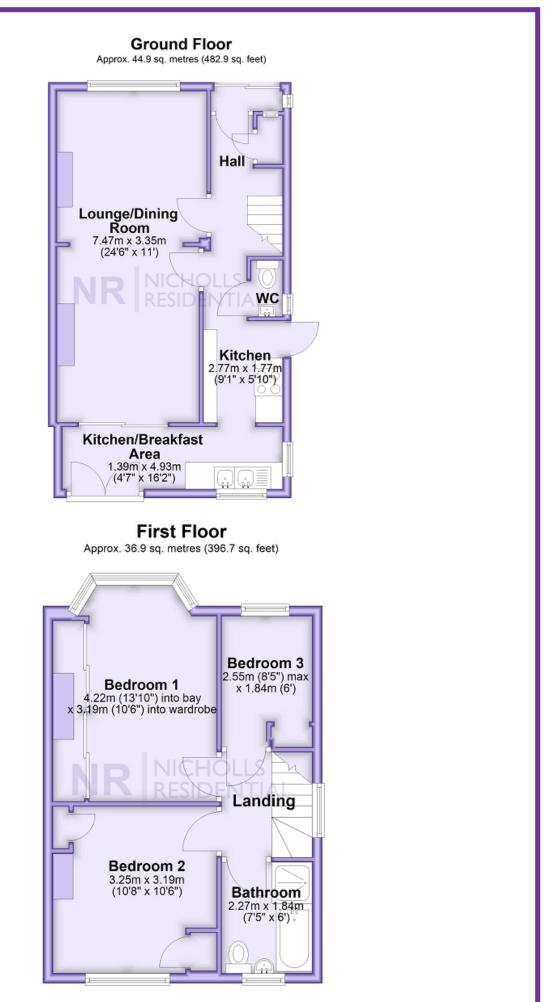

This floor plan and related floor plans are for layout guidance only. Not drawn to scale unless stated. All measurements are approximate. Whilst every care is taken in the preparation of this plan, please check all dimensions before making any decision reliant upon them.

Nicholls Residential are pleased to present to the market this three bedroom extended semi detached Nicholls Residential are pleased to present to the market this three bedroom extended semi detached house with no onward chain. The property is situated in a popular residential location within walking distance for the local amenities, BR train station and bus transport. To the ground floor there is a 24 (foot) through lounge, extended kitchen with a breakfast area, entrance porch, hallway, and a cloakroom WC. To the first floor there are three bedrooms, two of which are doubles and a single. Both doubles have built in storage / wardrobes. Completing this floor is the bathroom, fitted with 4pcs including white bathroom suite and shower cubical. Outside to the rear there is a good-sized garden mainly laid with artificial grass with a large patio area to the rear, timber sheds and side access. To the side there is a partly covered area and gated access leading to the detached single garage. To the front there is a paved hardstanding for off road parking parking.