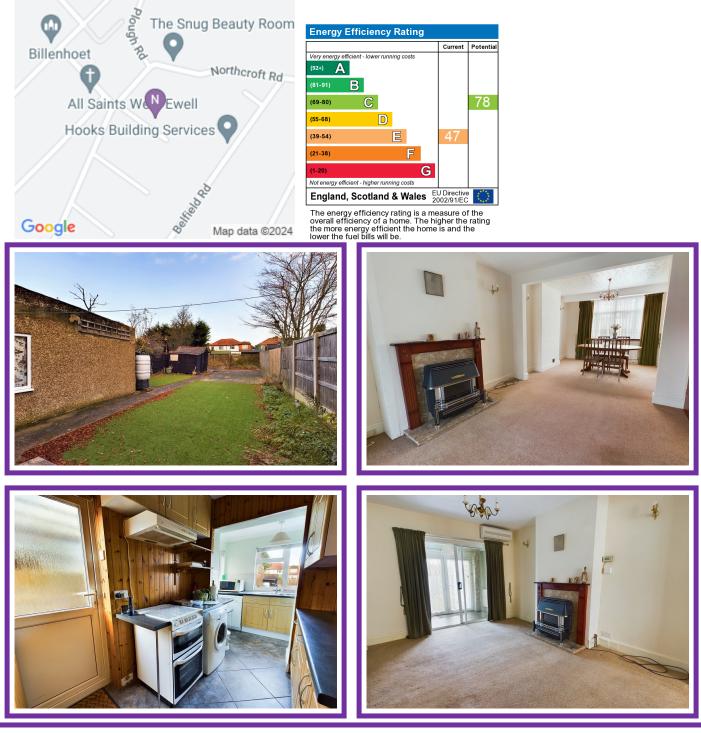

Nicholls Residential are pleased to present to the market this three bedroom extended semi detached Nicholls Residential are pleased to present to the market this three bedroom extended semi detached house with no onward chain. The property is situated in a popular residential location within walking distance for the local amenities, BR train station and bus transport. To the ground floor there is a 24 (foot) through lounge, extended kitchen with a breakfast area, entrance porch, hallway, and a cloakroom WC. To the first floor there are three bedrooms, two of which are doubles and a single. Both doubles have built in storage / wardrobes. Completing this floor is the bathroom, fitted with 4pcs including white bathroom suite and shower cubical. Outside to the rear there is a good-sized garden mainly laid with artificial grass with a large patio area to the rear, timber sheds and side access. To the side there is a partly covered area and gated access leading to the detached single garage. To the front there is a paved hardstanding for off road parking parking.

Some other features to mention are double glazed window, gas central heating and air conditioning. A viewing is highly recommended call us to arrange your appointment.