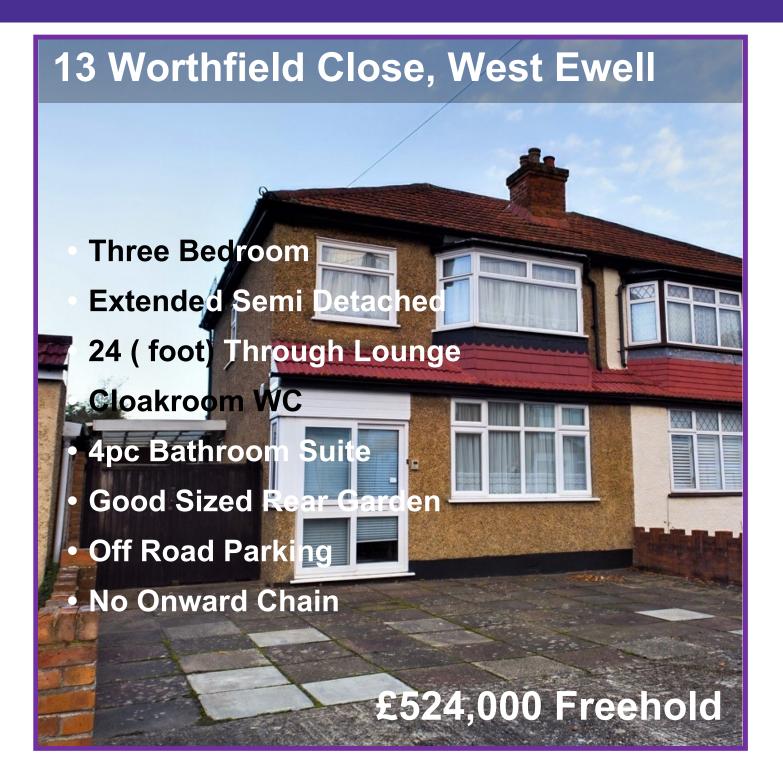

Nicholls Residential are pleased to present to the market this three bedroom extended semi detached Nicholls Residential are pleased to present to the market this three bedroom extended semi detached house with no onward chain. The property is situated in a popular residential location within walking distance for the local amenities, BR train station and bus transport. To the ground floor there is a 24 (foot) through lounge, extended kitchen with a breakfast area, entrance porch, hallway, and a cloakroom WC. To the first floor there are three bedrooms, two of which are doubles and a single. Both doubles have built in storage / wardrobes. Completing this floor is the bathroom, fitted with 4pcs including white bathroom suite and shower cubical. Outside to the rear there is a good-sized garden mainly laid with artificial grass with a large patio area to the rear, timber sheds and side access. To the side there is a partly covered area and gated access leading to the detached single garage. To the front there is a paved hardstanding for off road parking parking.

Some other features to mention are double glazed window, gas central heating and air conditioning. A viewing is highly recommended call us to arrange your appointment.