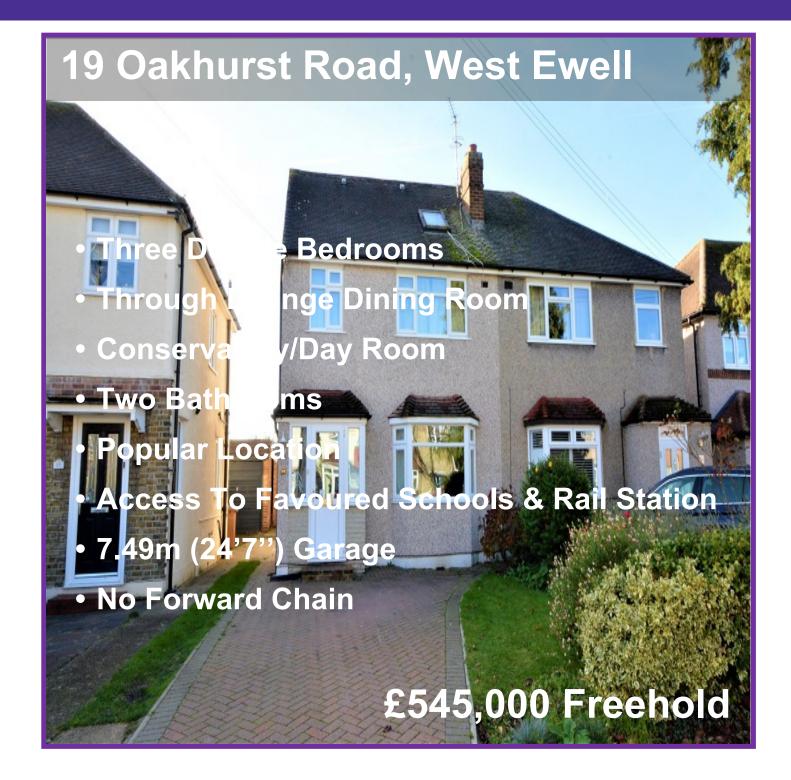

SALES | LETTINGS | MORTGAGES

Nicholls Residential are delighted to offer for sale this superb and spacious three double bedroom extended family home. Offered with no onward chain the property is in the heart of the ever popular West Ewell area and is well located for shops, schools and transport links (walking distance of Ewell West Railway Station). The property offers flexible accommodation over three floors with all bedrooms being doubles. The ground floor comprises of a sizeable through lounge/dining room, a well fitted kitchen and conservatory/dayroom at the rear which leads directly to the private garden. The first floor has two double bedrooms and a contemporary family bathroom with shower over. The second floor has a further double bedroom (into eaves at the front and full height to the rear) and a separate shower room. The property benefits further from double glazing and gas fired central heating. Outside there are gardens to the front and rear. The property also offers off-road parking and a garage. Viewing is highly recommended to fully appreciate this lovely home and the quality and convenience of the area. convenience of the area. ford Ro nergy Efficiency Rating Little Fish Basket 00 Current Pote Α R 🕞 KSR Synth repair Pa 39-54 and restoration G England, Scotland & Wales EU Directiv The energy efficiency rating is a measure of the overall efficiency of a home. The higher the rating the more energy efficient the home is and the lower the fuel bills will be. Google Map data ©2024 NICHOLLS RESIDENTIAL NR NICHOLLS RESIDENTIA NR