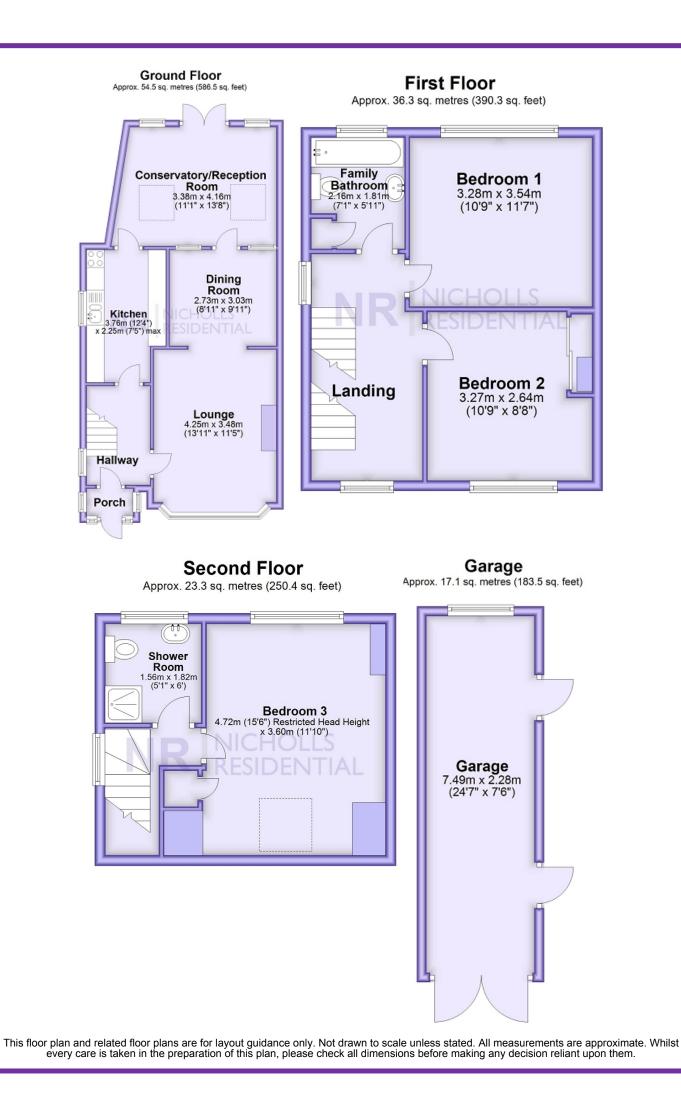

SALES | LETTINGS | MORTGAGES

Nicholls Residential are delighted to offer for sale this superb and spacious three double bedroom extended family home. Offered with no onward chain the property is in the heart of the ever popular West Ewell area and is well located for shops, schools and transport links (walking distance of Ewell West Railway Station). The property offers flexible accommodation over three floors with all bedrooms being doubles. The ground floor comprises of a sizeable through lounge/dining room, a well fitted kitchen and conservatory/dayroom at the rear which leads directly to the private garden. The first floor has two double bedrooms and a contemporary family bathroom with shower over. The second floor has a further double bedroom (into eaves at the front and full height to the rear) and a separate shower room. The property benefits further from double glazing and gas fired central heating. Outside there are gardens to the front and rear. The property also offers off-road parking and a garage. Viewing is highly recommended to fully appreciate this lovely home and the quality and convenience of the area. convenience of the area. ford Ro nergy Efficiency Rating Little Fish Basket 00 Current Pote Α R 🕞 KSR Synth repair Pa 39-54 and restoration G England, Scotland & Wales EU Directiv The energy efficiency rating is a measure of the overall efficiency of a home. The higher the rating the more energy efficient the home is and the lower the fuel bills will be. Google Map data ©2024 NICHOLLS RESIDENTIAL NR NICHOLLS RESIDENTIA NR