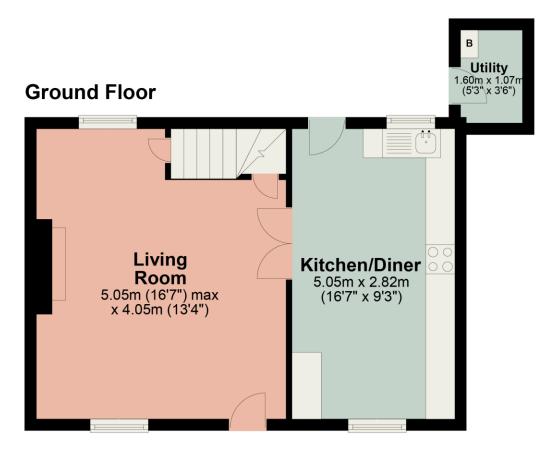

#### Accommodation with a pproximate dimensions

Kitchen Diner 16' 7" x 9' 3" (5.05m x 2.82m) Living Room 16' 7" x 13' 4" (5.05m x 4.06m) Utility Room 5' 3" x 3' 6" (1.6m x 1.07m) Bedroom One 10' 2" x 9' 2" (3.1m x 2.79m) Bedroom Two 11' 11" x 8' 1" (3.63m x 2.46m) Bedroom Three 10' 0" x 6' 11" (3.05m x 2.11m)