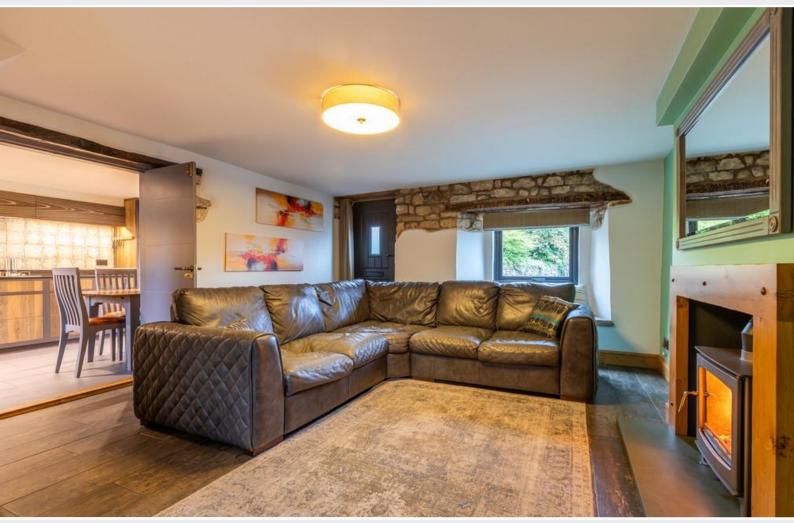

Through to the Living Room A cozy haven to relax in, you'll be captivated by the rustic ambiance that welcomes you with a central focal fireplace and wood burning stove offering a cozy retreat for quiet evenings and spending time together.

The whole cottage is stylish and neutrally decorated throughout while still retaining character charm with exposed stonework throughout

Don't miss the opportunity to make this your beautiful property your next perfect home.