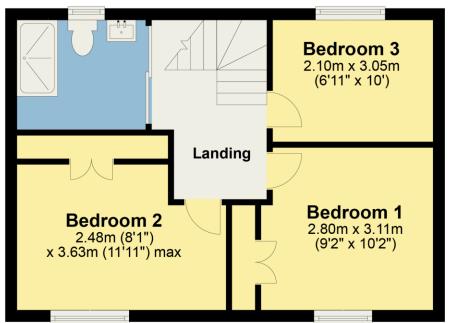

Upstairs, you'll find three well-appointed bedrooms, bedroom one and two boast an array of built-in wardrobes to keep your living space organized and clutter-free.

Immerse yourself in luxury with a sleek modern bathroom with w/c, handwash basin with vanity unit and walk in rainfall shower.

#### Accommodation with a pproximate dimensions

Kitchen Diner 16' 7" x 9' 3" (5.05m x 2.82m) Living Room 16' 7" x 13' 4" (5.05m x 4.06m) Utility Room 5' 3" x 3' 6" (1.6m x 1.07m) Bedroom One 10' 2" x 9' 2" (3.1m x 2.79m) Bedroom Two 11' 11" x 8' 1" (3.63m x 2.46m) Bedroom Three 10' 0" x 6' 11" (3.05m x 2.11m)

**First Floor** 

Total area: approx. 74.0 sq. metres (797.0 sq. feet)

All permits to view and particulars are issued on the understanding that negotiations are conducted through the agency of Messrs. Hackney & Leigh Ltd. Properties for sale by private treaty are offered subject to contract. No responsibility can be accepted for any loss or expense incurred in viewing or in the event of a property being sold, let, or withdrawn. Please contact us to confirm availability prior to travel. These particulars have been prepared for the guidance of intending buyers. No guarantee of their accuracy is given, nor do they form part of a contract. \*Broadband speeds estimated and checked by <a href="https://checker.ofcom.org.uk/en-gb/broadband-coverage">https://checker.ofcom.org.uk/en-gb/broadband-coverage</a> on 10/10/2023.