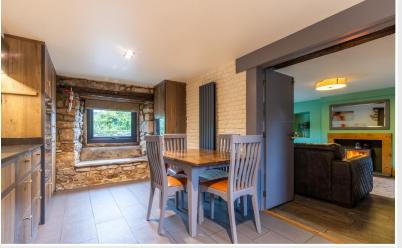

D

Property Reference: C2246

**Kitchen Diner** 

Kitchen Diner

Wood Burning Stove

Living Room

Location Over Kellet is a village located near the market town of Carnforth in Lancashire, it offers a peaceful escape from the hustle and bustle of city life while still providing easy access to essential amenities and stunning natural surroundings.

Step into the heart of the home, where cherished memories are made, The stylish kitchen diner is perfect for family meals and gatherings, and has sleek quartz worktops and a range of wall and base units providing ample storage, there is also the added benefit of high end appliances such as Smeg double oven, combi microwave, four burner gas on glass hob and also the benefit of an integrated fridge freezer.