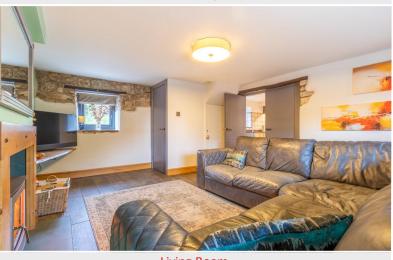

Through to the Living Room A cozy haven to relax in, you'll be captivated by the rustic ambiance that welcomes you with a central focal fireplace and wood burning stove offering a cozy retreat for quiet evenings and spending time together.

The whole cottage is stylish and neutrally decorated throughout while still retaining character charm with exposed stonework throughout

Don't miss the opportunity to make this your beautiful property your next perfect home.