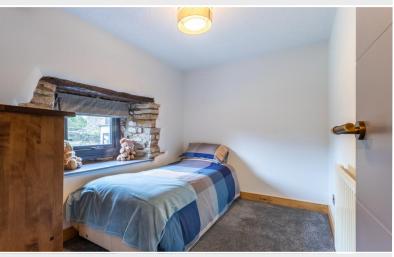

Upstairs, you'll find three well-appointed bedrooms, bedroom one and two boast an array of built-in wardrobes to keep your living space organized and clutter-free.

Immerse yourself in luxury with a sleek modern bathroom with w/c, handwash basin with vanity unit and walk in rainfall shower.

#### Accommodation with a pproximate dimensions

Kitchen Diner 16' 7" x 9' 3" (5.05m x 2.82m) Living Room 16' 7" x 13' 4" (5.05m x 4.06m) Utility Room 5' 3" x 3' 6" (1.6m x 1.07m) Bedroom One 10' 2" x 9' 2" (3.1m x 2.79m) Bedroom Two 11' 11" x 8' 1" (3.63m x 2.46m) Bedroom Three 10' 0" x 6' 11" (3.05m x 2.11m)