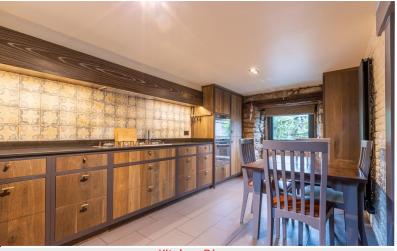

Step into the heart of the home, where cherished memories are made, The stylish kitchen diner is perfect for family meals and gatherings, and has sleek quartz worktops and a range of wall and base units providing ample storage, there is also the added benefit of high end appliances such as Smeg double oven, combi microwave, four burner gas on glass hob and also the benefit of an integrated fridge freezer.