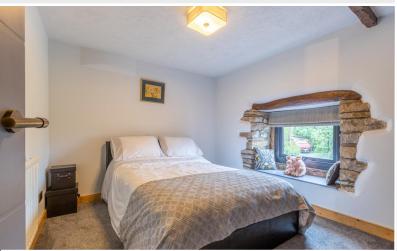

Upstairs, you'll find three well-appointed bedrooms, bedroom one and two boast an array of built-in wardrobes to keep your living space organized and clutter-free.

Immerse yourself in luxury with a sleek modern bathroom with w/c, handwash basin with vanity unit and walk in rainfall shower.

#### Accommodation with a pproximate dimensions

Kitchen Diner 16' 7" x 9' 3" (5.05m x 2.82m) Living Room 16' 7" x 13' 4" (5.05m x 4.06m) Utility Room 5' 3" x 3' 6" (1.6m x 1.07m) Bedroom One 10' 2" x 9' 2" (3.1m x 2.79m) Bedroom Two 11' 11" x 8' 1" (3.63m x 2.46m) Bedroom Three 10' 0" x 6' 11" (3.05m x 2.11m)