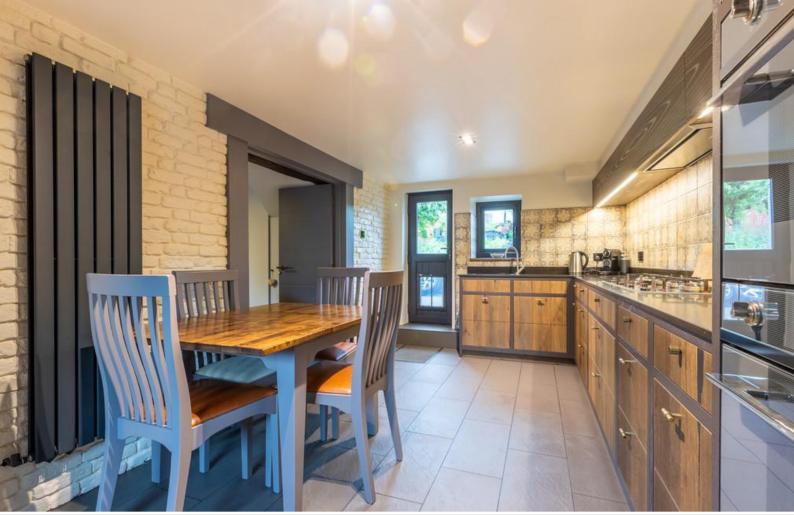

Step into the heart of the home, where cherished memories are made, The stylish kitchen diner is perfect for family meals and gatherings, and has sleek quartz worktops and a range of wall and base units providing ample storage, there is also the added benefit of high end appliances such as Smeg double oven, combi microwave, four burner gas on glass hob and also the benefit of an integrated fridge freezer.

#### Accommodation with a pproximate dimensions

Kitchen Diner 16' 7" x 9' 3" (5.05m x 2.82m) Living Room 16' 7" x 13' 4" (5.05m x 4.06m) Utility Room 5' 3" x 3' 6" (1.6m x 1.07m) Bedroom One 10' 2" x 9' 2" (3.1m x 2.79m) Bedroom Two 11' 11" x 8' 1" (3.63m x 2.46m) Bedroom Three 10' 0" x 6' 11" (3.05m x 2.11m)