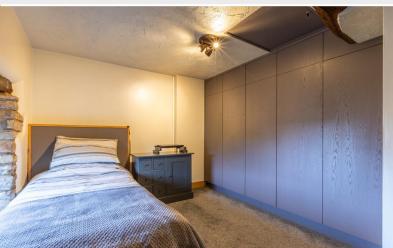

Upstairs, you'll find three well-appointed bedrooms, bedroom one and two boast an array of built-in wardrobes to keep your living space organized and clutter-free.

Immerse yourself in luxury with a sleek modern bathroom with w/c, handwash basin with vanity unit and walk in rainfall shower.

#### Accommodation with a pproximate dimensions

Kitchen Diner 16' 7" x 9' 3" (5.05m x 2.82m) Living Room 16' 7" x 13' 4" (5.05m x 4.06m) Utility Room 5' 3" x 3' 6" (1.6m x 1.07m) Bedroom One 10' 2" x 9' 2" (3.1m x 2.79m) Bedroom Two 11' 11" x 8' 1" (3.63m x 2.46m) Bedroom Three 10' 0" x 6' 11" (3.05m x 2.11m)