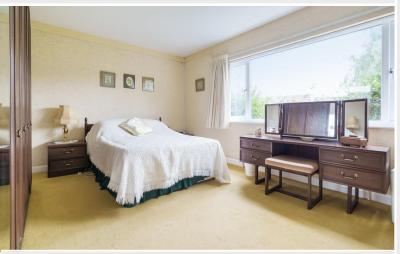

Property Overview Stepping into 17 Keats Avenue into the bright and airy hallway you have access to all the wellappointed rooms, the spacious living room is perfect for cozy evenings with loved ones or entertaining guests. Natural light streams in through large windows, creating a warm and inviting atmosphere, access leads out from here through the patio doors to the beautiful rear garden. The kitchen has a range of wall and base units with complementing worktops with space for appliances. From the kitchen you lead into the boot room which is an essential addition for those who appreciate an organized and clutterfree home. The boot room ensures you have a dedicated space to store your outdoor gear, keeping your living areas

The modern bathroom is stylish and functional with a w/c, hand wash basin and rainfall shower unit. There is also the added benefit of a handy additional w/c next to bedroom one. The spacious bedrooms are all double in size and are light and bright, bedroom one has the added benefit of built in wardrobes providing you with an efficient and stylish storage solution, perfect for keep your belongings organized and easily accessible.

#### What3Words ///view.cautious.kilowatt

Accommodation (with approximate dimensions) Living Room 18' 0" x 16' 4" (5.49m x 4.98m) Kitchen 11' 10" x 8' 5" (3.61m x 2.57m) Bedroom One 17' 10" x 14' 10" (5.44m x 4.52m) Bedroom Two 11' 0" x 9' 10" (3.35m x 3m) Bedroom Three/Dining Room 11' 0" x 8' 10" (3.35m x 2.69m) Garage 19' 1" x 9' 11" (5.82m x 3.02m)