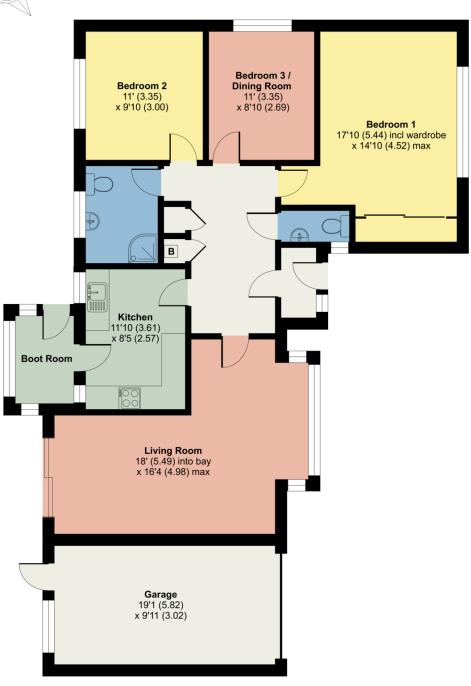

#### What3Words ///view.cautious.kilowatt

Accommodation (with approximate dimensions) Living Room 18' 0" x 16' 4" (5.49m x 4.98m) Kitchen 11' 10" x 8' 5" (3.61m x 2.57m) Bedroom One 17' 10" x 14' 10" (5.44m x 4.52m) Bedroom Two 11' 0" x 9' 10" (3.35m x 3m) Bedroom Three/Dining Room 11' 0" x 8' 10" (3.35m x 2.69m) Garage 19' 1" x 9' 11" (5.82m x 3.02m)

### Keats Avenue, Bolton Le Sands, Carnforth, LA5

Approximate Area = 1093 sq ft / 101.5 sq m Garage = 191 sq ft / 17.7 sq m Total = 1284 sq ft / 119.2 sq m For identification only - Not to scale

**GROUND FLOOR** 

Floor plan produced in accordance with RICS Property Measurement Standards incorporating International Property Measurement Standards (IPMS2 Residential). ©ntchecom 2023. Produced for Hackney & Leigh. REF: 1040587