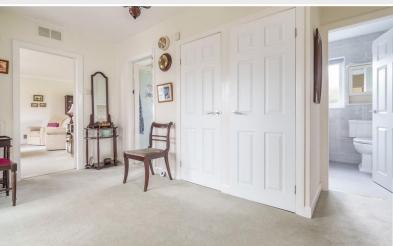

Property Overview Stepping into 17 Keats Avenue into the bright and airy hallway you have access to all the wellappointed rooms, the spacious living room is perfect for cozy evenings with loved ones or entertaining guests. Natural light streams in through large windows, creating a warm and inviting atmosphere, access leads out from here through the patio doors to the beautiful rear garden. The kitchen has a range of wall and base units with complementing worktops with space for appliances. From the kitchen you lead into the boot room which is an essential addition for those who appreciate an organized and clutterfree home. The boot room ensures you have a dedicated space to store your outdoor gear, keeping your living areas

The modern bathroom is stylish and functional with a w/c, hand wash basin and rainfall shower unit. There is also the added benefit of a handy additional w/c next to bedroom one. The spacious bedrooms are all double in size and are light and bright, bedroom one has the added benefit of built in wardrobes providing you with an efficient and stylish storage solution, perfect for keep your belongings organized and easily accessible.