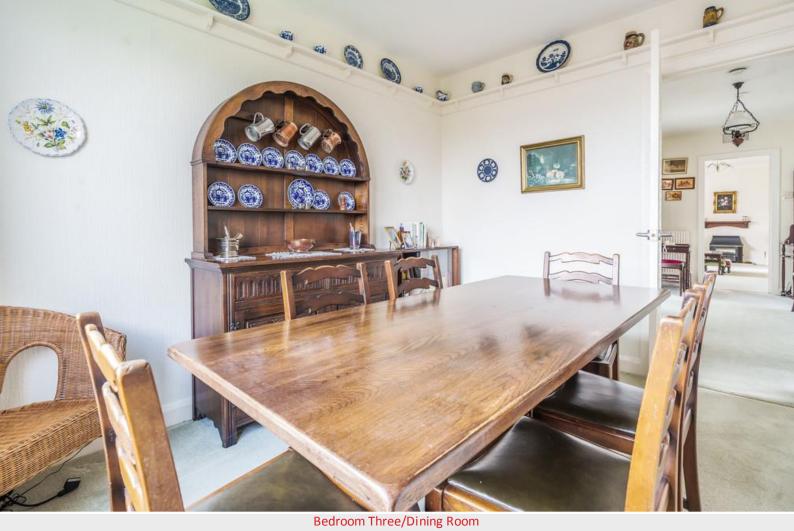

pristine.

Bedroom three is currently used as a dining room making an inviting space and providing the perfect backdrop for hosting family dinners, entertaining friends, and creating lasting memories.

This true bungalow is a real gem in Bolton-le-Sands set in a serene setting and now just waiting for the next lucky homeowner to put their stamp on it and make it their own. Don't miss this fantastic opportunity to make this house your forever home.

#### What3Words ///view.cautious.kilowatt

Accommodation (with approximate dimensions) Living Room 18' 0" x 16' 4" (5.49m x 4.98m) Kitchen 11' 10" x 8' 5" (3.61m x 2.57m) Bedroom One 17' 10" x 14' 10" (5.44m x 4.52m) Bedroom Two 11' 0" x 9' 10" (3.35m x 3m) Bedroom Three/Dining Room 11' 0" x 8' 10" (3.35m x 2.69m) Garage 19' 1" x 9' 11" (5.82m x 3.02m)