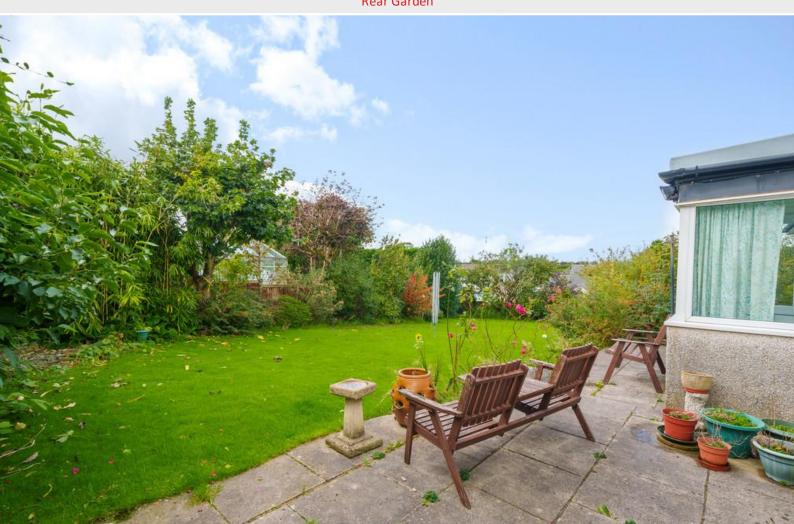

Shower Room

Living Room

**Boot Room** 

**Bedroom One** 

Outside To the front of the property there is ample parking on the block paved driveway and also a lovely lawn area with mature trees and shrub.

To the rear of the home, the generous garden is mainly laid to lawn with an array of mature well established plants, shrubs and trees, there is also a patio area making a perfect space for a bistro set to sit out in the afternoon sunshine.

The expansive garden offers endless possibilities, whether you have a green fingers and want to cultivate your dream garden or you simply want a peaceful place to unwind and enjoy the fresh air.

Parking There is a good sized single garage and a driveway providing parking for several vehicles