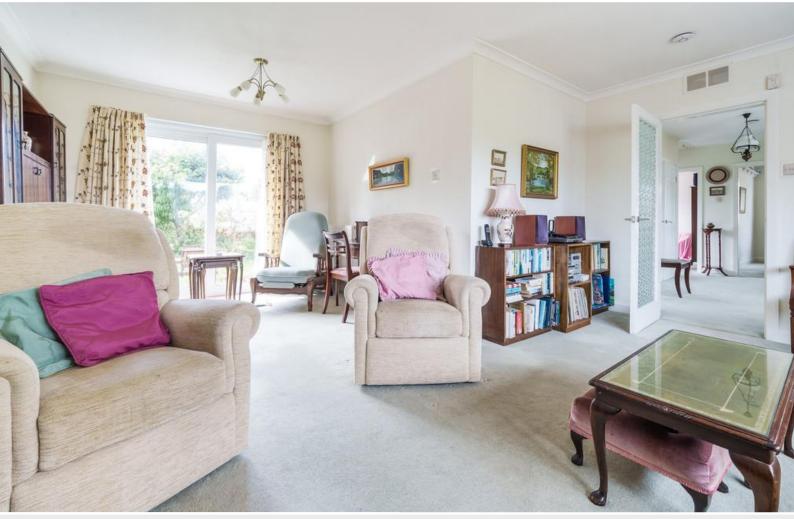

Property Overview Stepping into 17 Keats Avenue into the bright and airy hallway you have access to all the wellappointed rooms, the spacious living room is perfect for cozy evenings with loved ones or entertaining guests. Natural light streams in through large windows, creating a warm and inviting atmosphere, access leads out from here through the patio doors to the beautiful rear garden. The kitchen has a range of wall and base units with complementing worktops with space for appliances. From the kitchen you lead into the boot room which is an essential addition for those who appreciate an organized and clutterfree home. The boot room ensures you have a dedicated space to store your outdoor gear, keeping your living areas

Shower Room

Living Room

**Boot Room** 

**Bedroom One** 

Outside To the front of the property there is ample parking on the block paved driveway and also a lovely lawn area with mature trees and shrub.

To the rear of the home, the generous garden is mainly laid to lawn with an array of mature well established plants, shrubs and trees, there is also a patio area making a perfect space for a bistro set to sit out in the afternoon sunshine.