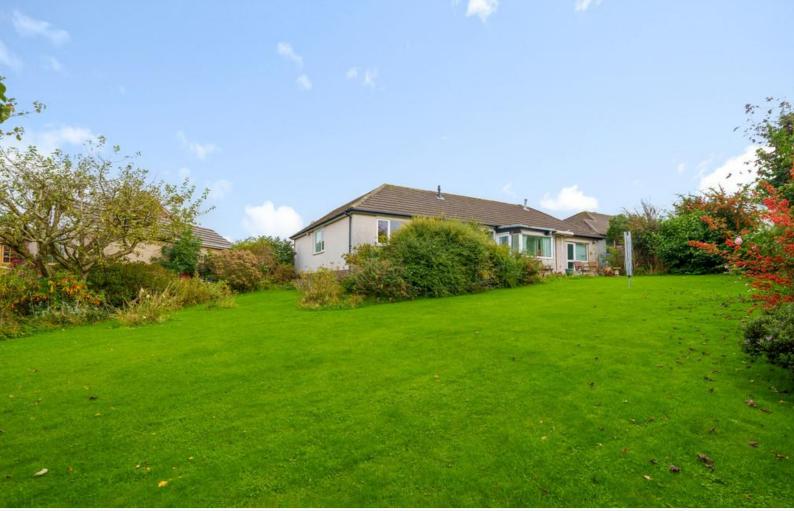

Shower Room

Living Room

**Boot Room** 

**Bedroom One** 

Outside To the front of the property there is ample parking on the block paved driveway and also a lovely lawn area with mature trees and shrub.

To the rear of the home, the generous garden is mainly laid to lawn with an array of mature well established plants, shrubs and trees, there is also a patio area making a perfect space for a bistro set to sit out in the afternoon sunshine.

The expansive garden offers endless possibilities, whether you have a green fingers and want to cultivate your dream garden or you simply want a peaceful place to unwind and enjoy the fresh air.

Parking There is a good sized single garage and a driveway providing parking for several vehicles