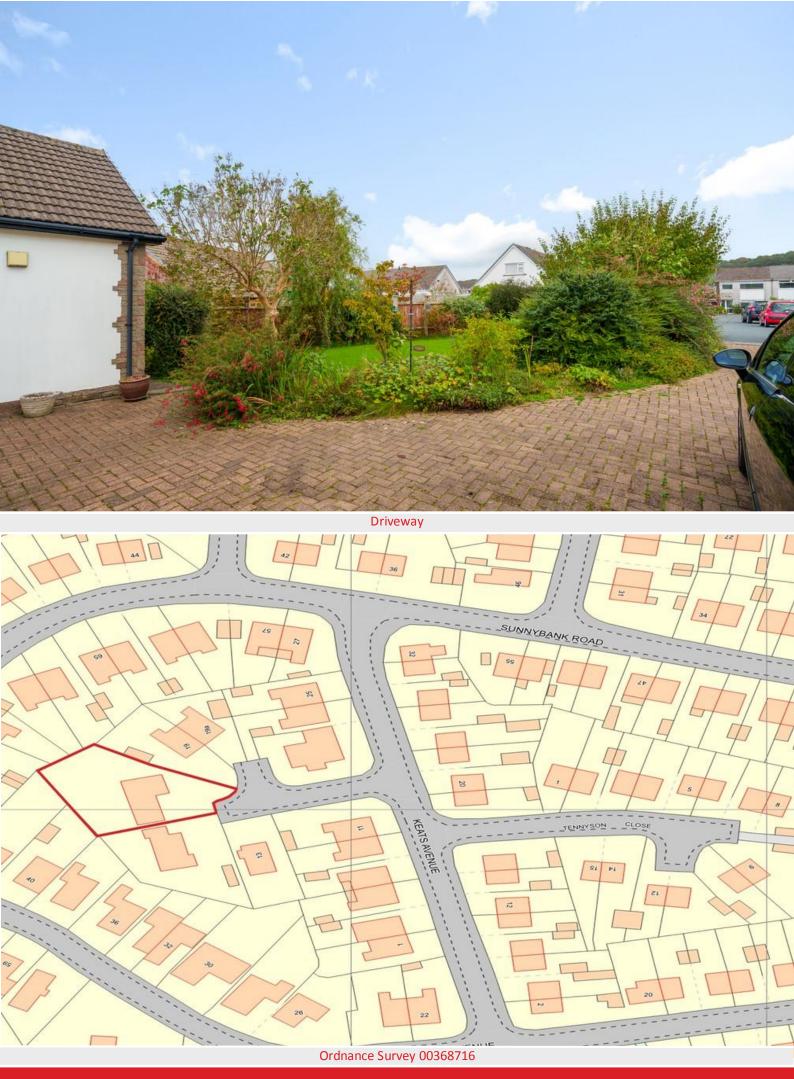

Shower Room

Living Room

**Boot Room** 

**Bedroom One** 

Outside To the front of the property there is ample parking on the block paved driveway and also a lovely lawn area with mature trees and shrub.

To the rear of the home, the generous garden is mainly laid to lawn with an array of mature well established plants, shrubs and trees, there is also a patio area making a perfect space for a bistro set to sit out in the afternoon sunshine.

The expansive garden offers endless possibilities, whether you have a green fingers and want to cultivate your dream garden or you simply want a peaceful place to unwind and enjoy the fresh air.

Parking There is a good sized single garage and a driveway providing parking for several vehicles

Directions From the Hackney & Leigh Carnforth Office head up Market Street and turn right onto Lancaster Road. Follow the road out of Carnforth and into Bolton Le Sands. After passing the turning for Hawthorn Road on the right, take the next right hand turning onto Mill Lane. Take the second left onto Sunnybank Road, and then the second left onto Keats Avenue and the property can be identified by a For Sale board.