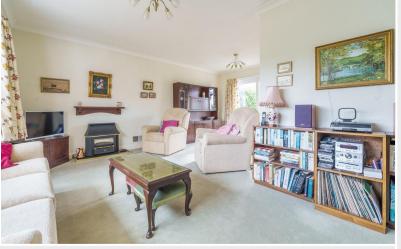

Property Overview Stepping into 17 Keats Avenue into the bright and airy hallway you have access to all the wellappointed rooms, the spacious living room is perfect for cozy evenings with loved ones or entertaining guests. Natural light streams in through large windows, creating a warm and inviting atmosphere, access leads out from here through the patio doors to the beautiful rear garden. The kitchen has a range of wall and base units with complementing worktops with space for appliances. From the kitchen you lead into the boot room which is an essential addition for those who appreciate an organized and clutterfree home. The boot room ensures you have a dedicated space to store your outdoor gear, keeping your living areas