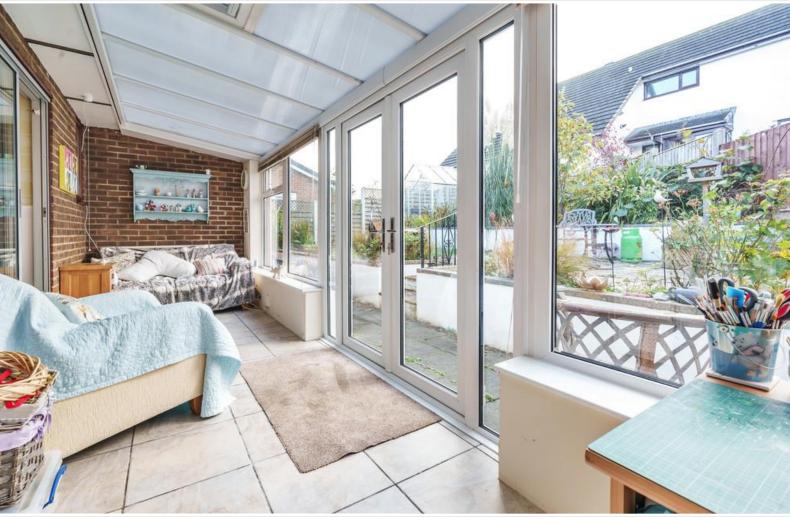

Next to the kitchen, you'll find the spacious dining room, providing ample space for a table and chairs, perfect for entertaining guests or enjoying family meals. From the dining room, step into the sunroom, a delightful space that offers views of the stunning rear garden. With two access doors leading outside, this room seamlessly blends indoor and outdoor living.