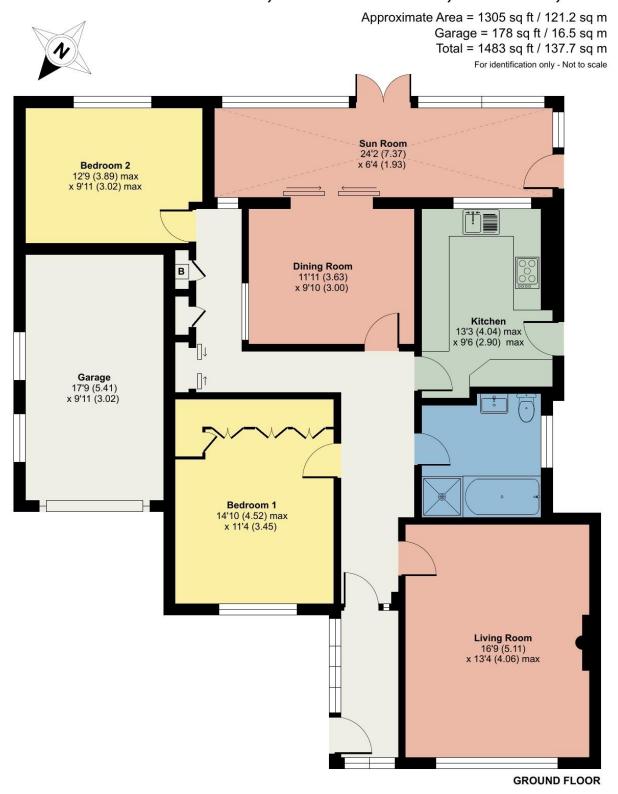

#### Accommodation (with approximate dimensions)

Living Room 16' 9" x 13' 4" (5.11m x 4.06m)

Kitchen 13' 3" x 9' 6" (4.04m x 2.9m)

Dining Room 11' 11" x 9' 10" (3.63m x 3m)

Sun Room 24' 2" x 6' 4" (7.37m x 1.93m)

Bedroom One 14' 10" x 11' 04" (4.52m x 3.45m)

Bedroom Two 12' 9" x 9' 11" (3.89m x 3.02m)

Garage 17' 9" x 9' 11" (5.41m x 3.02m)

## Ash Tree Grove, Bolton Le Sands, Carnforth, LA5

Floor plan produced in accordance with RICS Property Measurement Standards incorporating International Property Measurement Standards (IPMS2 Residential). © nichecom 2023. Produced for Hackney & Leigh. REF: 1052916