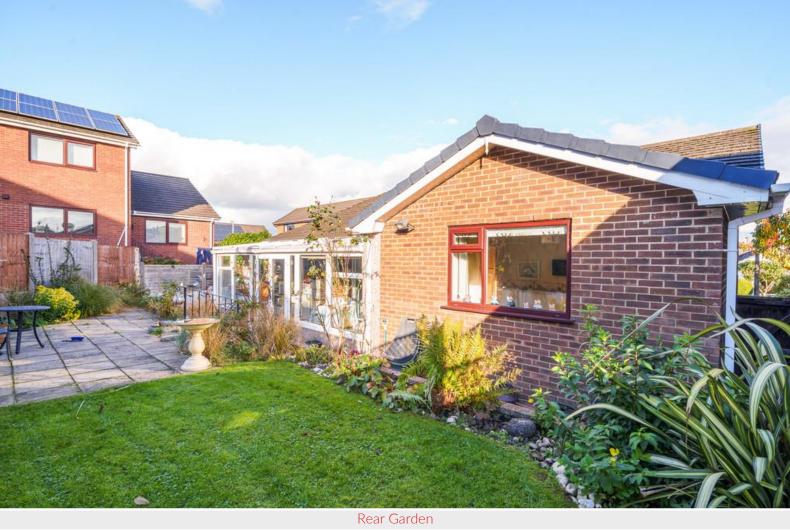

The rear garden has been meticulously designed over levels to create different spaces. Raised colourful planters with steps leading to a patio and laid lawn area. A secondary raised walled planter with steps lead to a further patio area, perfect for a morning coffee or enjoying al fresco dining in the summer months.

Energy Performance Certificate The full Energy Performance Certificate is available on our website and also at any of our offices.

Rear Garden

11 Ash Tree Grove