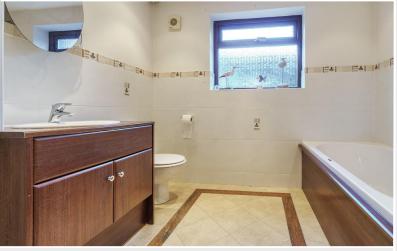

Returning to the hallway, you'll discover the first bedroom, which boasts plentiful fitted furniture and a lovely view of the front garden. Continuing down the hallway, you'll come across the bathroom, featuring a 4-piece suite, including a bath, shower enclosure, w.c., hand wash basin with storage cupboard, and a towel radiator.