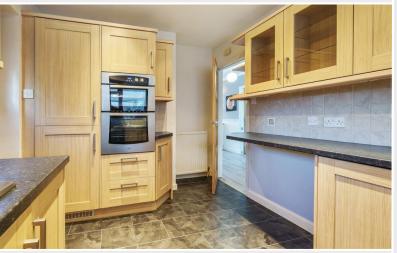

Adjacent to the bathroom is the well-appointed kitchen, fitted with a range of wall and base units, complemented by stylish tiling and worksurfaces. The kitchen is equipped with a 5-ring gas hob, extractor hood, eye-level double Belling gas oven, a convenient one and a half bowl stainless steel sink unit and drainer, integrated fridge freezer, dishwasher, integrated washing machine and tumble dryer and a stable door leading to the rear garden.