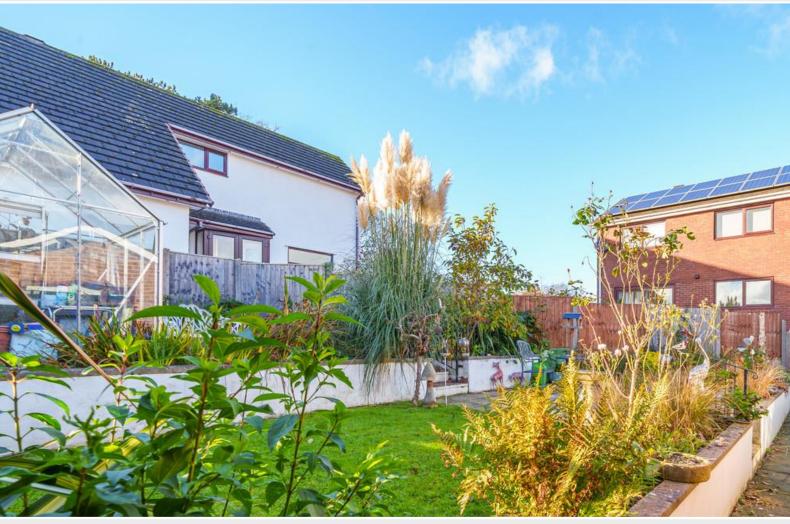

The rear garden has been meticulously designed over levels to create different spaces. Raised colourful planters with steps leading to a patio and laid lawn area. A secondary raised walled planter with steps lead to a further patio area, perfect for a morning coffee or enjoying al fresco dining in the summer months.

Energy Performance Certificate The full Energy Performance Certificate is available on our website and also at any of our offices.

Rear Garden

11 Ash Tree Grove