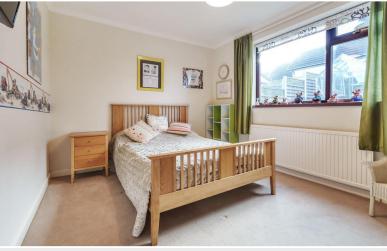

Returning to the hallway, you'll discover the first bedroom, which boasts plentiful fitted furniture and a lovely view of the front garden. Continuing down the hallway, you'll come across the bathroom, featuring a 4-piece suite, including a bath, shower enclosure, w.c., hand wash basin with storage cupboard, and a towel radiator.