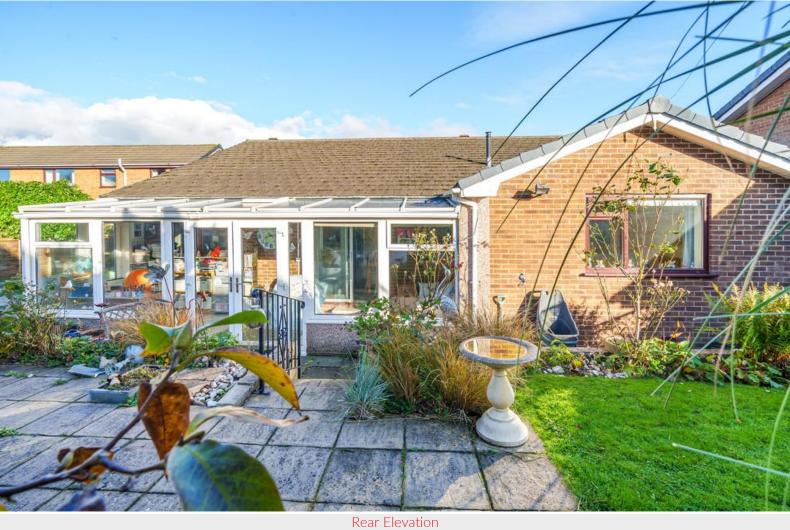

Next to the kitchen, you'll find the spacious dining room, providing ample space for a table and chairs, perfect for entertaining guests or enjoying family meals. From the dining room, step into the sunroom, a delightful space that offers views of the stunning rear garden. With two access doors leading outside, this room seamlessly blends indoor and outdoor living.

The rear garden has been meticulously designed over levels to create different spaces. Raised colourful planters with steps leading to a patio and laid lawn area. A secondary raised walled planter with steps lead to a further patio area, perfect for a morning coffee or enjoying al fresco dining in the summer months.

Energy Performance Certificate The full Energy Performance Certificate is available on our website and also at any of our offices.

Rear Garden

11 Ash Tree Grove