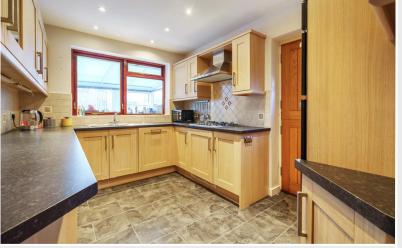

Adjacent to the bathroom is the well-appointed kitchen, fitted with a range of wall and base units, complemented by stylish tiling and worksurfaces. The kitchen is equipped with a 5-ring gas hob, extractor hood, eye-level double Belling gas oven, a convenient one and a half bowl stainless steel sink unit and drainer, integrated fridge freezer, dishwasher, integrated washing machine and tumble dryer and a stable door leading to the rear garden.