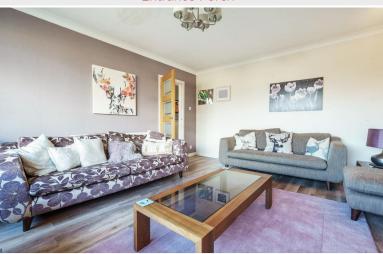

To the right, you'll find the spacious and bright living room, adorned with a large window overlooking the front garden. The focal point of the room is the gas fireplace, set on a marble effect hearth and surround, creating a cozy ambiance for those chilly evenings.