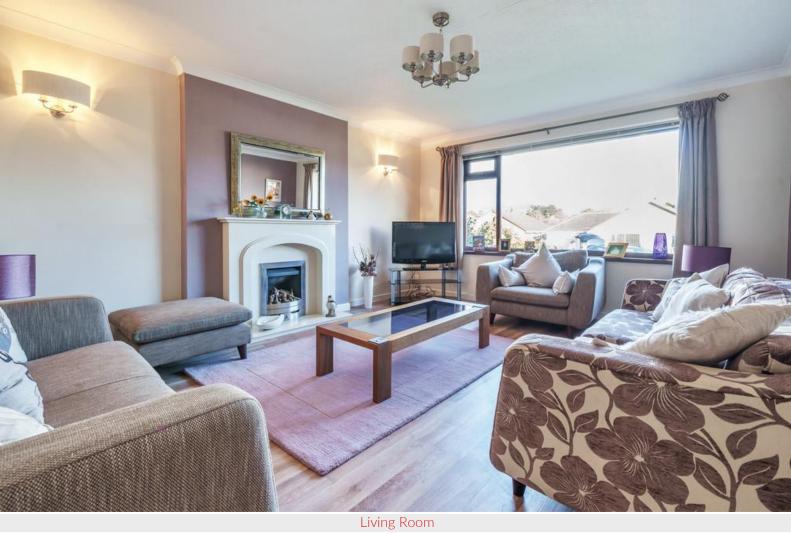

To the right, you'll find the spacious and bright living room, adorned with a large window overlooking the front garden. The focal point of the room is the gas fireplace, set on a marble effect hearth and surround, creating a cozy ambiance for those chilly evenings.