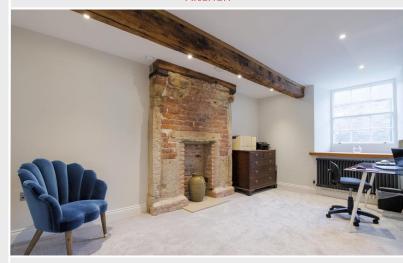

#### Property Details

- Loft Barn is a 3 bedroom executive barn conversions
- Exclusive site located at the heart of Over Kellet village, adjacent to the charming village green.
- 3 Bathrooms
- All properties have wood burners
- All properties have home offices
- All properties have underfloor heating to the ground floor
- Thoughtfully designed homes with garages and gardens.
- Constructed using traditional stone, slate, and timber by skilled craftsmen.
- Modern interiors tailored to meet the needs of discerning buyers.
- Open-plan living dining Schüller™ German kitchens with access to your own private patio and garden areas.
- Well-appointed bathrooms and en-suites.