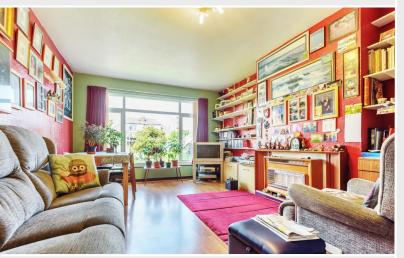

Property Reference: C2224

Entrance Hall

Living room

Kitchen

Office

Property Overview A delightful property boasting plenty of space for a family to grow into. Two reception rooms await, to the front aspect of the property. The living is extremely spacious with plenty of room for all the family. The dining room is currently used as an office space but boasts plenty of space for a large dining table with room to spare.

What3words ///telephone.palm.spacing

Accommodation (with approximate dimensions)

Living Room 17' 11" x 12' (5.46m x 3.66m)

Office/Dining Room 11' 3" x 10' 8" (3.43m x 3.25m)

Kitchen 11' 3" x 8' 10" (3.43m x 2.69m)