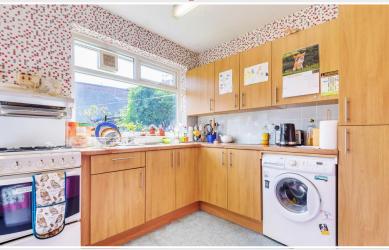

At the rear of the property you will find the kitchen fitted with wall and base units and space to add integrated appliances as desired.

Also to the ground floor you will find bedroom one fitted with built in wardrobes having plenty of room for double bed and further room for furniture. Across the hallway you will find the family bathroom with walk-in shower, pedestal wash basin and low level W.C

What3words ///telephone.palm.spacing

Accommodation (with approximate dimensions)

Living Room 17' 11" x 12' (5.46m x 3.66m)

Office/Dining Room 11' 3" x 10' 8" (3.43m x 3.25m)

Kitchen 11' 3" x 8' 10" (3.43m x 2.69m)