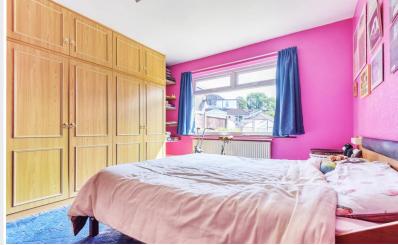

At the rear of the property you will find the kitchen fitted with wall and base units and space to add integrated appliances as desired.

Also to the ground floor you will find bedroom one fitted with built in wardrobes having plenty of room for double bed and further room for furniture. Across the hallway you will find the family bathroom with walk-in shower, pedestal wash basin and low level W.C

Bedroom One 13' x 12' (3.96m x 3.66m)

Bedroom Two 12' 9" x 11' 11" (3.89m x 3.63m)

Bedroom Three 11' 11" x 9' 9" (3.63m x 2.97m)