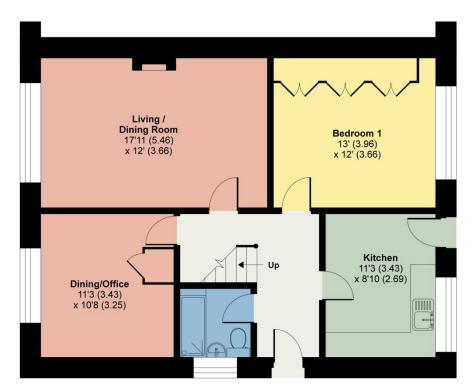

Property Reference: C2224

Entrance Hall

Living room

Kitchen

Office

Property Overview A delightful property boasting plenty of space for a family to grow into. Two reception rooms await, to the front aspect of the property. The living is extremely spacious with plenty of room for all the family. The dining room is currently used as an office space but boasts plenty of space for a large dining table with room to spare.

At the rear of the property you will find the kitchen fitted with wall and base units and space to add integrated appliances as desired.

Also to the ground floor you will find bedroom one fitted with built in wardrobes having plenty of room for double bed and further room for furniture. Across the hallway you will find the family bathroom with walk-in shower, pedestal wash basin and low level W.C

What3words ///telephone.palm.spacing

Accommodation (with approximate dimensions)

Living Room 17' 11" x 12' (5.46m x 3.66m)

Office/Dining Room 11' 3" x 10' 8" (3.43m x 3.25m)

Kitchen 11' 3" x 8' 10" (3.43m x 2.69m)

#### **GROUND FLOOR**

Floor plan produced in accordance with RICS Property Measurement Standards incorporating International Property Measurement Standards (IPMS2 Residential). © nichecom 2022. Produced for Hackney & Leigh. REF: 891053