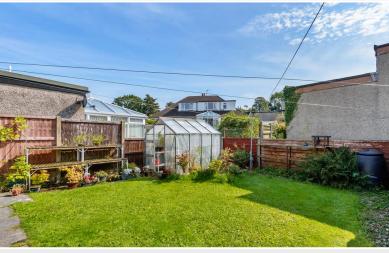

To the first floor you can find a further two double bedrooms both spacious and light. There is also lots of storage space to the property in the eaves which is a must for families.

Outside 32 Greenways is set back off the road with a lawn area to the front and well established borders. The tarmacked driveway provided parking for several cars and leading down to the rear garden. To the rear of the property you can find an enclosed garden with lawn area.

**Energy Performance Certificate** The full Energy Performance Certificate is available on our website and also at any of our offices.

Bedroom One

Bedroom Two

**Bedroom Three** 

Rear Garden