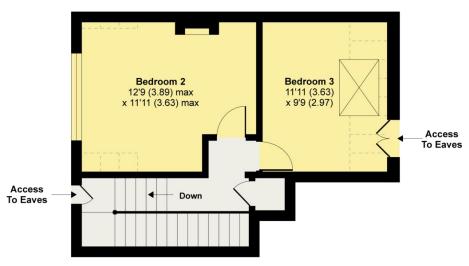

To the first floor you can find a further two double bedrooms both spacious and light. There is also lots of storage space to the property in the eaves which is a must for families.

Outside 32 Greenways is set back off the road with a lawn area to the front and well established borders. The tarmacked driveway provided parking for several cars and leading down to the rear garden. To the rear of the property you can find an enclosed garden with lawn area.

Bedroom One 13' x 12' (3.96m x 3.66m)

Bedroom Two 12' 9" x 11' 11" (3.89m x 3.63m)

Bedroom Three 11' 11" x 9' 9" (3.63m x 2.97m)

## Greenways, Over Kellet, Carnforth, LA6

Approximate Area = 1110 sq ft / 103.1 sq m Limited Use Area(s) = 41 sq ft / 3.8 sq m Total = 1151 sq ft / 106.9 sq m

For identification only - Not to scale

**FIRST FLOOR** 