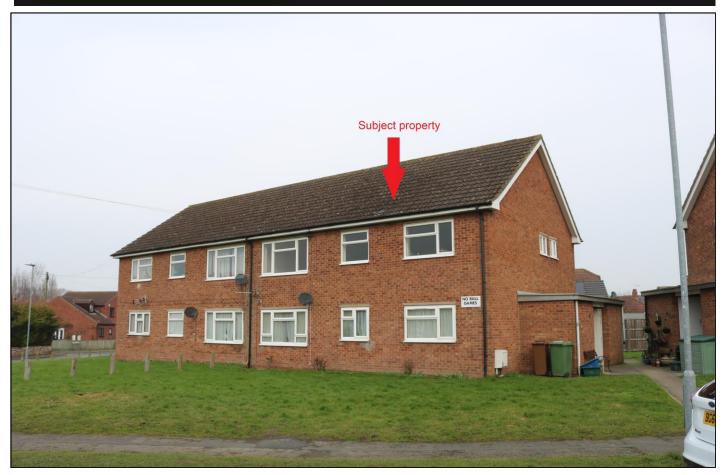

## 86a Fieldside, Epworth, DN9 1DP

- A 2 Bedroom first floor Maisonette• Gross internal area about 74 m² Good sized Dining Kitchen •
- Bathroom with wc and separate Toilet Both Bedrooms of double size Convenient for the centre of this ever popular small town Available with immediate vacant possession •