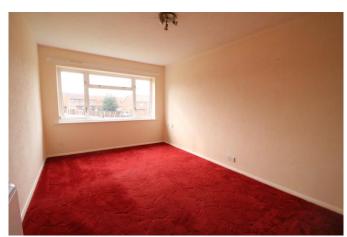

**BEDROOM 1** (3.95m x 3.28m) with storage radiator, fitted wardrobe and vanity wall cabinet.

**BEDROOM 2** (3.95m x 2.77m) with storage radiator.

**BATHROOM** (2.97m x 1.86m) including bath with Mira shower over, we and wash basin. Electric towel radiator and airing cupboard.