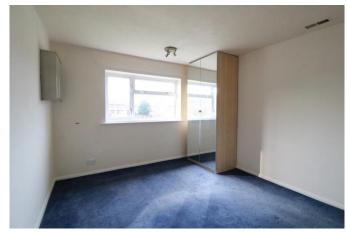

#### **First Floor**

**LANDING** with walk in storage cupboard including electric meter. Storage radiator and fitted storage shelving.

**LOUNGE** (4.98m x 2.97m) with storage radiator.