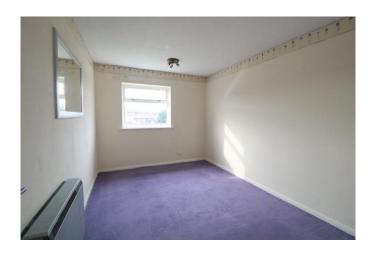

**BEDROOM 1** (3.95m x 3.28m) with storage radiator, fitted wardrobe and vanity wall cabinet.

**BEDROOM 2** (3.95m x 2.77m) with storage radiator.

**BATHROOM** (2.97m x 1.86m) including bath with Mira shower over, we and wash basin. Electric towel radiator and airing cupboard.