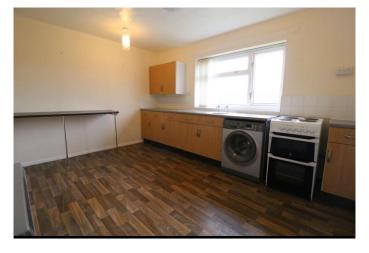

#### **DINING KITCHEN** (4.18m x 2.97m)

having modern units comprising stainless steel sink unit, base and wall cabinets, work top and breakfast bar. Electric cooker, automatic washer and storage radiator.