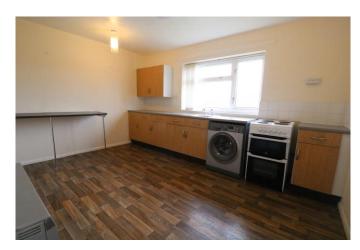

#### **DINING KITCHEN** (4.18m x 2.97m)

having modern units comprising stainless steel sink unit, base and wall cabinets, work top and breakfast bar. Electric cooker, automatic washer and storage radiator.