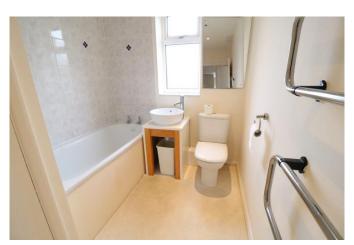

**BEDROOM 1** (3.95m x 3.28m) with storage radiator, fitted wardrobe and vanity wall cabinet.

**BEDROOM 2** (3.95m x 2.77m) with storage radiator.

**BATHROOM** (2.97m x 1.86m) including bath with Mira shower over, we and wash basin. Electric towel radiator and airing cupboard.