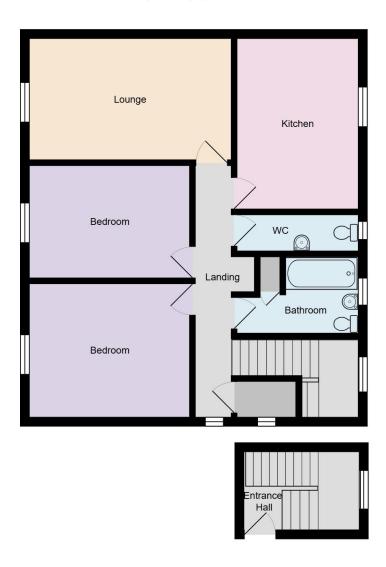

#### **Ground Floor**

#### **ENTRANCE HALL**

#### **First Floor**

**LANDING** with walk in storage cupboard including electric meter. Storage radiator and fitted storage shelving.

**LOUNGE** (4.98m x 2.97m) with storage radiator.

#### **DINING KITCHEN** (4.18m x 2.97m)

having modern units comprising stainless steel sink unit, base and wall cabinets, work top and breakfast bar. Electric cooker, automatic washer and storage radiator.

**BEDROOM 1** (3.95m x 3.28m) with storage radiator, fitted wardrobe and vanity wall cabinet.

**BEDROOM 2** (3.95m x 2.77m) with storage radiator.

**BATHROOM** (2.97m x 1.86m) including bath with Mira shower over, we and wash basin. Electric towel radiator and airing cupboard.

**TOILET** with wc and wash basin.