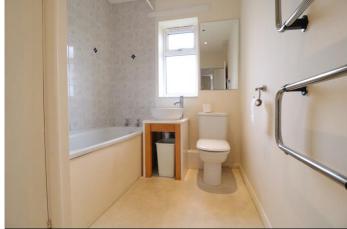

**BEDROOM 1** (3.95m x 3.28m) with storage radiator, fitted wardrobe and vanity wall cabinet.

**BEDROOM 2** (3.95m x 2.77m) with storage radiator.

**BATHROOM** (2.97m x 1.86m) including bath with Mira shower over, we and wash basin. Electric towel radiator and airing cupboard.