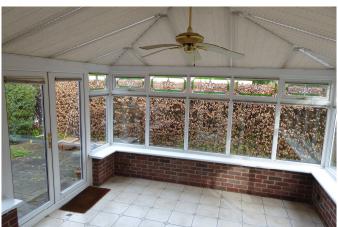

ACCOMMODATION (all measurements are approx. only)

**Ground floor only:** 

**CONSERVATORY** (about 3.8m x 3.3m)

**LOUNGE** (about 6.2m x 3.6m)

KITCHEN AND DINING AREA (about 6 m x 3m)

**UTILITY ROOM** (about 3.4m x 1.7m)