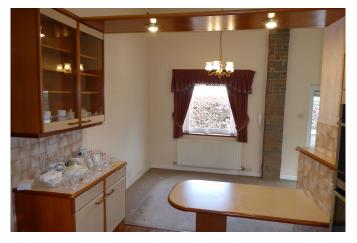

ACCOMMODATION (all measurements are approx. only)

**Ground floor only:** 

**CONSERVATORY** (about 3.8m x 3.3m)

**LOUNGE** (about 6.2m x 3.6m)

KITCHEN AND DINING AREA (about 6 m x 3m)

**UTILITY ROOM** (about 3.4m x 1.7m)