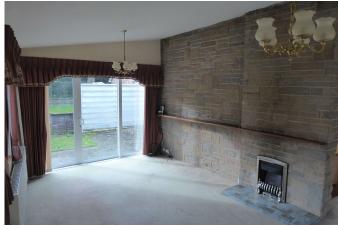

ACCOMMODATION (all measurements are approx. only)

**Ground floor only:** 

**CONSERVATORY** (about 3.8m x 3.3m)

**LOUNGE** (about 6.2m x 3.6m)

KITCHEN AND DINING AREA (about 6 m x 3m)

**UTILITY ROOM** (about 3.4m x 1.7m)