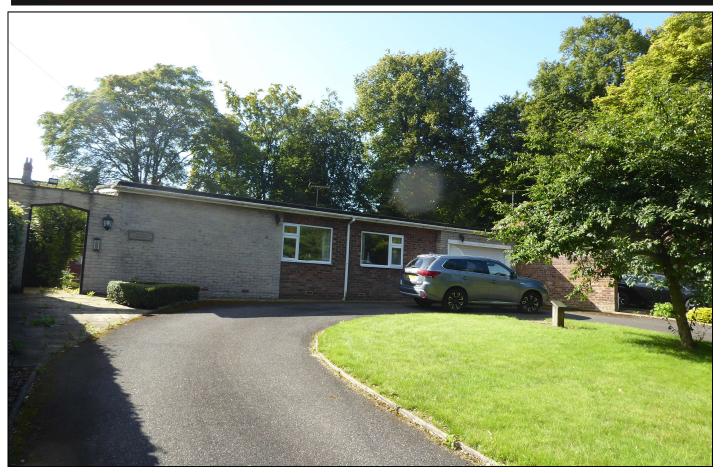

## 'RIFTSWOOD', GRANGE LANE, BURGHWALLIS, DN6 9JL

 Spacious Detached 3 Bedroomed Bungalow • Gas Central Heating • Good sized attached Garage and generous sized plot • Pleasant location within this well regarded village • A1 approximately 1.25 miles drive • Updating required •

## **OUTSIDE**

Front lawned garden.

Shared driveway entrance and with the adjoining owner (to the south-west) having a vehicular right of way over part of the main driveway.

Attached **GARAGE** (about 9.2m long x 4.2m wide).