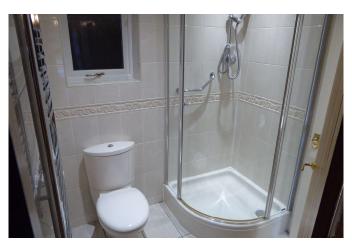

**INNER HALL** with cloaks cupboard.

**BEDROOM 1** (about 4.1m x 3.3m)

EN-SUITE SHOWER ROOM (about 1.9m x 1.7m)

**BEDROOM** (about 4.3m x 3.6m)

**BEDROOM 3** (about 4.1m x 2.7m)

**BATHROOM** (about 2.7m x 2m) with bath, wash basin, w.c., and shower.