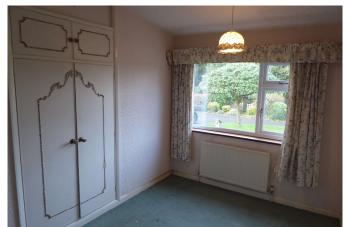

**INNER HALL** with cloaks cupboard.

**BEDROOM 1** (about 4.1m x 3.3m)

EN-SUITE SHOWER ROOM (about 1.9m x 1.7m)

**BEDROOM** (about 4.3m x 3.6m)

**BEDROOM 3** (about 4.1m x 2.7m)

**BATHROOM** (about 2.7m x 2m) with bath, wash basin, w.c., and shower.