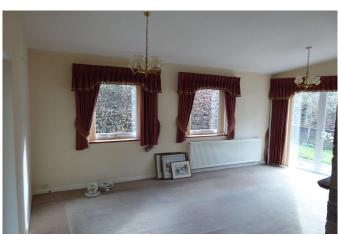

ACCOMMODATION (all measurements are approx. only)

**Ground floor only:** 

**CONSERVATORY** (about 3.8m x 3.3m)

**LOUNGE** (about 6.2m x 3.6m)

KITCHEN AND DINING AREA (about 6 m x 3m)

**UTILITY ROOM** (about 3.4m x 1.7m)