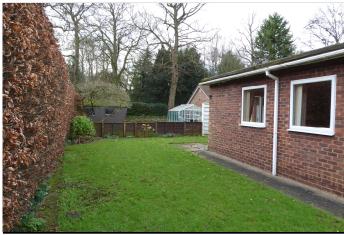

## **OUTSIDE**

Front lawned garden.

Shared driveway entrance and with the adjoining owner (to the south-west) having a vehicular right of way over part of the main driveway.

Attached **GARAGE** (about 9.2m long x 4.2m wide).