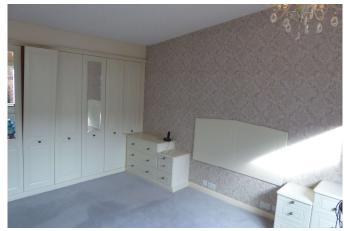

**INNER HALL** with cloaks cupboard.

**BEDROOM 1** (about 4.1m x 3.3m)

EN-SUITE SHOWER ROOM (about 1.9m x 1.7m)

**BEDROOM** (about 4.3m x 3.6m)

**BEDROOM 3** (about 4.1m x 2.7m)

**BATHROOM** (about 2.7m x 2m) with bath, wash basin, w.c., and shower.