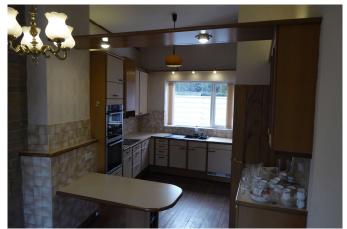

ACCOMMODATION (all measurements are approx. only)

**Ground floor only:** 

**CONSERVATORY** (about 3.8m x 3.3m)

**LOUNGE** (about 6.2m x 3.6m)

KITCHEN AND DINING AREA (about 6 m x 3m)

**UTILITY ROOM** (about 3.4m x 1.7m)