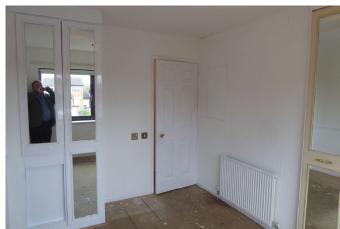

#### First floor

**BEDROOM 1** (about 3.58m x 2.53m) with fitted wardrobe/cupboard, 1 radiator.

**BEDROOM 2** (about 3.35m x 1.67m including fitted wardrobes) gas central heating boiler.

**SHOWER ROOM** (about 2.37m x 1.82m) with shower cubicle, wash basin and toilet. 1 radiator.