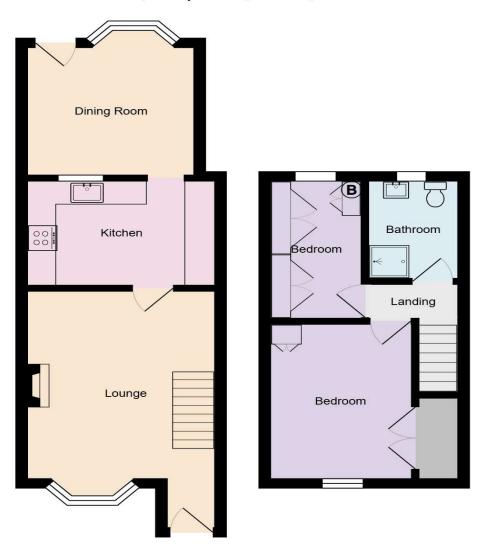

## ACCOMMODATION (all measurements are approx. only)

#### **Ground floor**

#### **ENTRANCE LOBBY**

**LOUNGE** (about 4.35m x 3.55m) with fireplace surround, double glazed bay window and 2 radiators.

**KITCHEN** (about 3.59m x 2.54m) with fitted cabinets, deep glazed sink, oven and 4 ring hob unit, 1 double radiator.

# **SITTING ROOM/DINING ROOM EXTENSION** (about 3.15m x 2.98m) with rear double glazed bay window and 1 radiator.

#### First floor

**BEDROOM 1** (about 3.58m x 2.53m) with fitted wardrobe/cupboard, 1 radiator.

**BEDROOM 2** (about 3.35m x 1.67m including fitted wardrobes) gas central heating boiler.

**SHOWER ROOM** (about 2.37m x 1.82m) with shower cubicle, wash basin and toilet. 1 radiator.