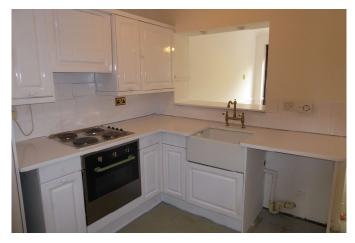

#### **ENTRANCE LOBBY**

**LOUNGE** (about 4.35m x 3.55m) with fireplace surround, double glazed bay window and 2 radiators.

**KITCHEN** (about 3.59m x 2.54m) with fitted cabinets, deep glazed sink, oven and 4 ring hob unit, 1 double radiator.