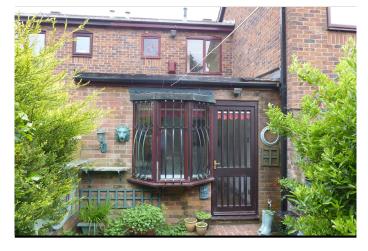

# **SITTING ROOM/DINING ROOM EXTENSION** (about 3.15m x 2.98m) with rear double glazed bay window and 1 radiator.

#### OUTSIDE

Small forecourt.

Long enclosed rear garden.

There is a car parking space within a compound just to the north-east of the property.