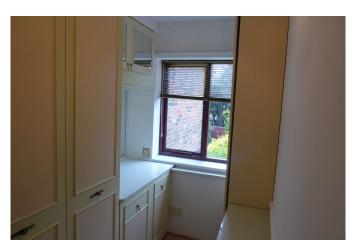

# **SITTING ROOM/DINING ROOM EXTENSION** (about 3.15m x 2.98m) with rear double glazed bay window and 1 radiator.