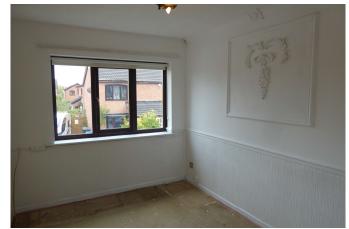

#### First floor

**BEDROOM 1** (about 3.58m x 2.53m) with fitted wardrobe/cupboard, 1 radiator.

**BEDROOM 2** (about 3.35m x 1.67m including fitted wardrobes) gas central heating boiler.

**SHOWER ROOM** (about 2.37m x 1.82m) with shower cubicle, wash basin and toilet. 1 radiator.