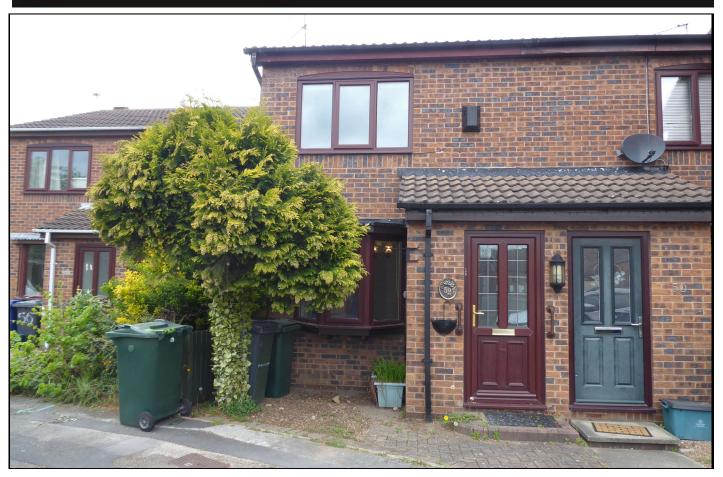

### **52 THEALBY GARDENS, BESSACARR, DN4 7EG**

• A 2 Bedroomed Inner Town House with the benefit of a more recent rear Sitting Room/Dining Room Extension• Gas Fired Central Heating and Double Glazing • Long rear garden, allocated Car Parking Space in nearby compound • Pleasant cul-de-sac location in one of Doncaster's most well regarded residential areas •

#### OUTSIDE

Small forecourt.

Long enclosed rear garden.

There is a car parking space within a compound just to the north-east of the property.