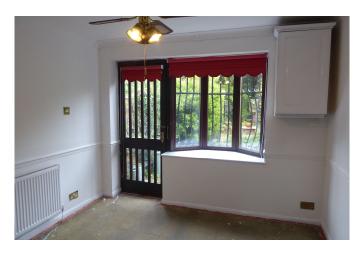

# **SITTING ROOM/DINING ROOM EXTENSION** (about 3.15m x 2.98m) with rear double glazed bay window and 1 radiator.