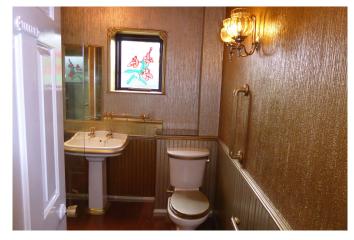

#### First floor

**BEDROOM 1** (about 3.58m x 2.53m) with fitted wardrobe/cupboard, 1 radiator.

**BEDROOM 2** (about 3.35m x 1.67m including fitted wardrobes) gas central heating boiler.

**SHOWER ROOM** (about 2.37m x 1.82m) with shower cubicle, wash basin and toilet. 1 radiator.