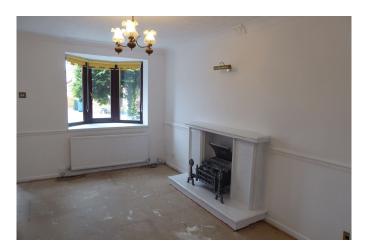

#### **ENTRANCE LOBBY**

**LOUNGE** (about 4.35m x 3.55m) with fireplace surround, double glazed bay window and 2 radiators.

**KITCHEN** (about 3.59m x 2.54m) with fitted cabinets, deep glazed sink, oven and 4 ring hob unit, 1 double radiator.