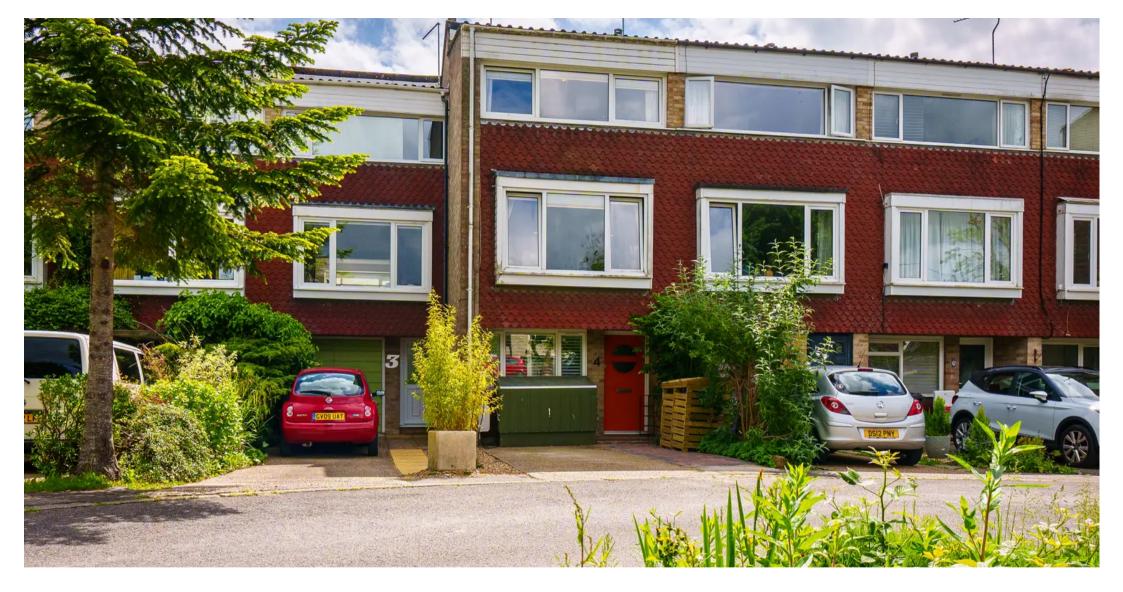

# 4 The Willows, Hassocks, BN6 8NP

£499,950

A well presented updated and improved 3 double bedroom terraced town house arranged over three floors, conveniently situated close to the main line railway station within a small private crescent.

# 4 The Willows

#### Hassocks

- 3 Double bedroom terrace town house arranged over 3 floors
- Re-fitted open plan kitchen/dining/utility room with quality integrated appliance
- Ground floor cloakroom/wc
- Spacious first floor sitting room
- Re-fitted family bathroom/wc
- Private driveway with EV charging point
- Well stocked and landscaped rear garden
- Small private close, near main line railway station
- Gas central heating Double glazed windows and external doors
- Council tax band: D, Energy performance rating: D

#### Outside:

Front: Brick paved path to front door.

**Drive:** provides off street parking for 1 car. Further residents only parking.

**Rear Garden:** Composite decked terrace, with glazed canopy over. Paved walkway/path with stocked beds and borders leading to a timber garden shed.