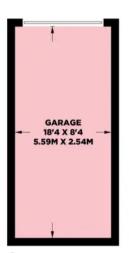

BEDROOM 8'10 X 6'6 2.69M X 1.98M BEDROOM 12'1 X 8'2 3.68M X 2.49M BEDROOM 11'2 X 6'2 3.40M X 1.88M BATHROOM 9'7 X 6'6 2.92M X 1.98M

**First Floor** 381 sq Ft / 35.4 sq M

Garage 154 sq Ft / 14.3 sq M (NOT SHOWN IN ACTUAL