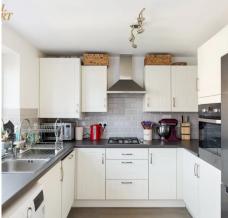

## 23 Hassocks Gate

Hassocks,

The entrance porch has a downstairs WC then leads into the living room with stairs to first floor and an understairs useful storage cupboard, a modern fitted kitchen diner with a selection of wall and base units and the following integrated appliances: four ring gas hob, oven and grill, overhead extractor fan, and dishwasher, with space for fridge freezer and washing machine, French doors leading onto the west facing rear garden. Upstairs there is a landing space and three decent size bedrooms one with a loft hatch, a family bathroom with panelled bath overhead shower attachment, wash hand basin, WC, as well as a useful storage cupboard. Outside the west facing rear garden has a patio arear and a side pathway which leads to the rear gate, mainly laid to lawn, there is also a garage with the property and allocated parking space. Current service charge £169.89 per 6 months.