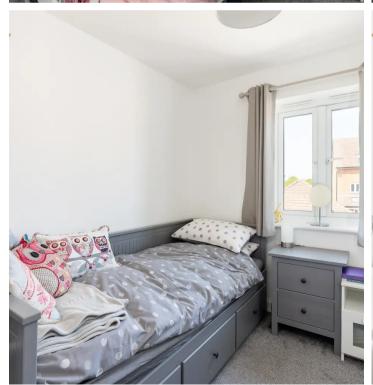

## 23 Hassocks Gate

Hassocks,

The entrance porch has a downstairs WC then leads into the living room with stairs to first floor and an understairs useful storage cupboard, a modern fitted kitchen diner with a selection of wall and base units and the following integrated appliances: four ring gas hob, oven and grill, overhead extractor fan, and dishwasher, with space for fridge freezer and washing machine, French doors leading onto the west facing rear garden. Upstairs there is a landing space and three decent size bedrooms one with a loft hatch, a family bathroom with panelled bath overhead shower attachment, wash hand basin, WC, as well as a useful storage cupboard. Outside the west facing rear garden has a patio arear and a side pathway which leads to the rear gate, mainly laid to lawn, there is also a garage with the property and allocated parking space. Current service charge £169.89 per 6 months.