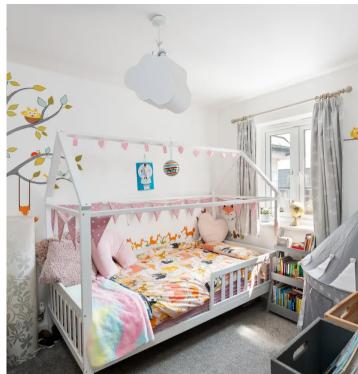

## 23 Hassocks Gate

Hassocks,

The entrance porch has a downstairs WC then leads into the living room with stairs to first floor and an understairs useful storage cupboard, a modern fitted kitchen diner with a selection of wall and base units and the following integrated appliances: four ring gas hob, oven and grill, overhead extractor fan, and dishwasher, with space for fridge freezer and washing machine, French doors leading onto the west facing rear garden. Upstairs there is a landing space and three decent size bedrooms one with a loft hatch, a family bathroom with panelled bath overhead shower attachment, wash hand basin, WC, as well as a useful storage cupboard. Outside the west facing rear garden has a patio arear and a side pathway which leads to the rear gate, mainly laid to lawn, there is also a garage with the property and allocated parking space. Current service charge £169.89 per 6 months.