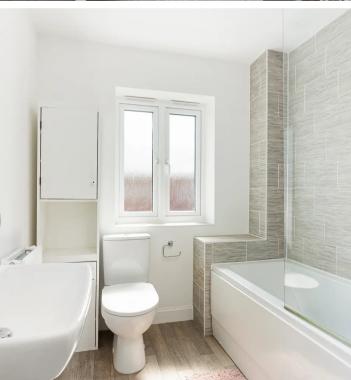

## 23 Hassocks Gate

Hassocks,

The entrance porch has a downstairs WC then leads into the living room with stairs to first floor and an understairs useful storage cupboard, a modern fitted kitchen diner with a selection of wall and base units and the following integrated appliances: four ring gas hob, oven and grill, overhead extractor fan, and dishwasher, with space for fridge freezer and washing machine, French doors leading onto the west facing rear garden. Upstairs there is a landing space and three decent size bedrooms one with a loft hatch, a family bathroom with panelled bath overhead shower attachment, wash hand basin, WC, as well as a useful storage cupboard. Outside the west facing rear garden has a patio arear and a side pathway which leads to the rear gate, mainly laid to lawn, there is also a garage with the property and allocated parking space. Current service charge £169.89 per 6 months.

- Three bedroom mid terrace
- West facing rear garden
- Garage and allocated parking space
- Well presented
- Remainder of NHBC warranty
- Palmer stone design
- Kitchen diner
- Family bathroom
- Gas central heating
- EPC: B Council tax: D