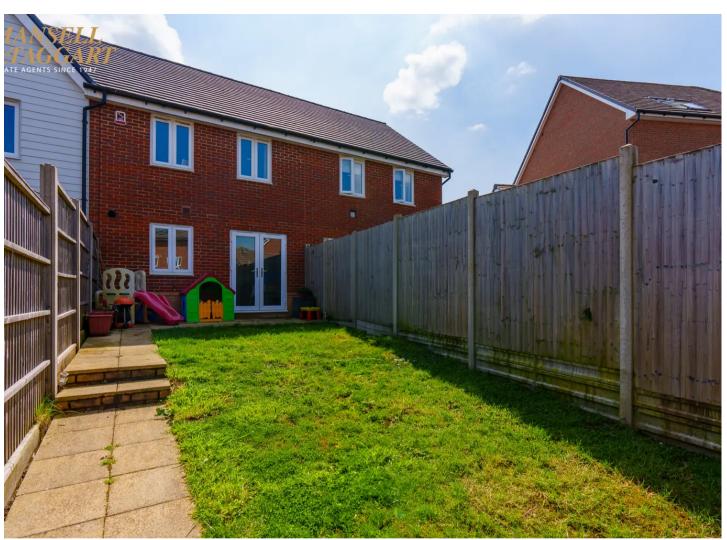

## 23 Hassocks Gate

Hassocks,

The entrance porch has a downstairs WC then leads into the living room with stairs to first floor and an understairs useful storage cupboard, a modern fitted kitchen diner with a selection of wall and base units and the following integrated appliances: four ring gas hob, oven and grill, overhead extractor fan, and dishwasher, with space for fridge freezer and washing machine, French doors leading onto the west facing rear garden. Upstairs there is a landing space and three decent size bedrooms one with a loft hatch, a family bathroom with panelled bath overhead shower attachment, wash hand basin, WC, as well as a useful storage cupboard. Outside the west facing rear garden has a patio arear and a side pathway which leads to the rear gate, mainly laid to lawn, there is also a garage with the property and allocated parking space. Current service charge £169.89 per 6 months.