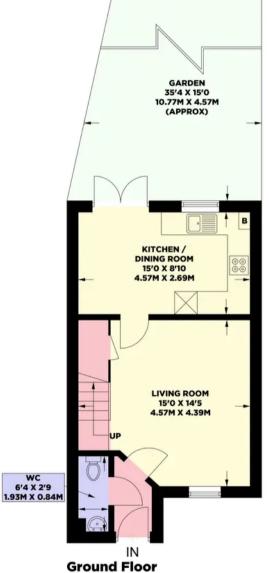

## 23 HASSOCKS GATE

APPROXIMATE GROSS INTERNAL AREA (EXCLUDING LIMITED USED AREAS / GARAGE) 763 sq ft / 70.9 sq m

APPROXIMATE GROSS INTERNAL AREA (INCLUDING LIMITED USED AREAS / GARAGE)

919 sq ft / 85.4 sq m

BEDROOM 8'10 X 6'6 2.69M X 1.98M BEDROOM 12'1 X 8'2 3.68M X 2.49M BEDROOM 11'2 X 6'2 3.40M X 1.88M BATHROOM 9'7 X 6'6 2.92M X 1.98M

**First Floor** 381 sq Ft / 35.4 sq M

Garage 154 sq Ft / 14.3 sq M (NOT SHOWN IN ACTUAL

6'4 X 2'9

384 sq Ft / 35.7 sq M

has@mansellmctaggart.co.uk

01273 843377

(CH) Ceiling Height Т Hot Water Tank FF Fridge / Freezer Head Height Below 1.5m Measuring Points S Storage Cupboard w Fitted Wardrobes -\Garden Shortened for Display