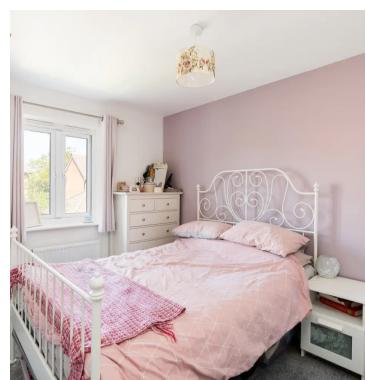

## 23 Hassocks Gate

Hassocks,

The entrance porch has a downstairs WC then leads into the living room with stairs to first floor and an understairs useful storage cupboard, a modern fitted kitchen diner with a selection of wall and base units and the following integrated appliances: four ring gas hob, oven and grill, overhead extractor fan, and dishwasher, with space for fridge freezer and washing machine, French doors leading onto the west facing rear garden. Upstairs there is a landing space and three decent size bedrooms one with a loft hatch, a family bathroom with panelled bath overhead shower attachment, wash hand basin, WC, as well as a useful storage cupboard. Outside the west facing rear garden has a patio arear and a side pathway which leads to the rear gate, mainly laid to lawn, there is also a garage with the property and allocated parking space. Current service charge £169.89 per 6 months.