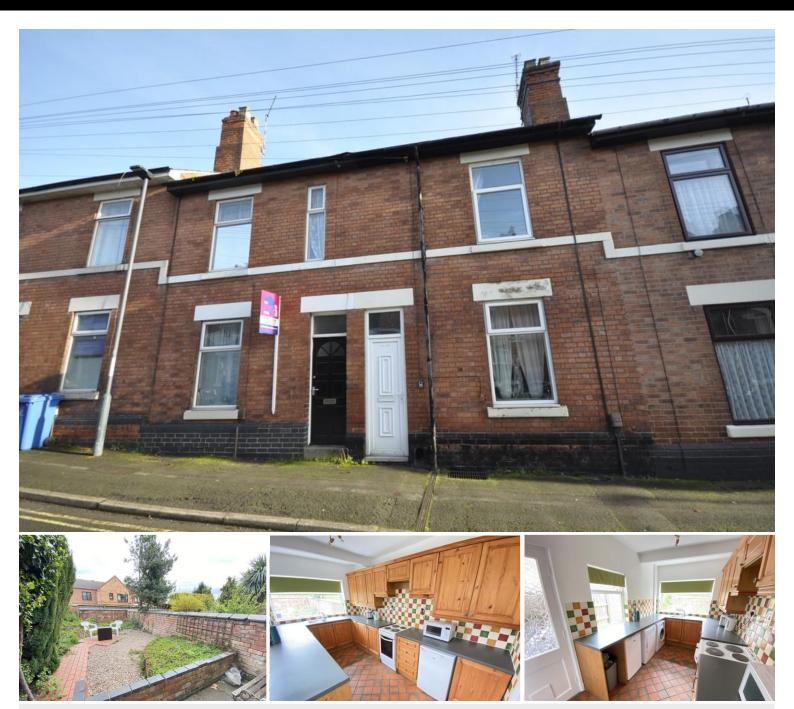

## Campion Street | Derby | DE22 3EH

Acquire Sales and Lettings are pleased to present this four bed house located on the outskirts of the city centre, situated with easy access to Derby University and Markeaton Park. The property briefly comprises of entrance hall with stairs off to first floor and access into bedroom/front room and living room, leading into kitchen. To the first floor there are three bedrooms and bathroom. Externally to the property you find an enclosed garden to the rear. The property benefits from gas central heating and UPVC double glazing throughout. The property is to be sold with tenants in situ. It is currently rented out to four students who are in tenancy until 30th July 2024.

## Price £180,000

- Investors only
- Ideal location for students and professionals
- Larger house than most in area
- Walking distance to city centre and Derby University
- Entrance hall and spacious landing
- Walking distance to Markeaton
  Park