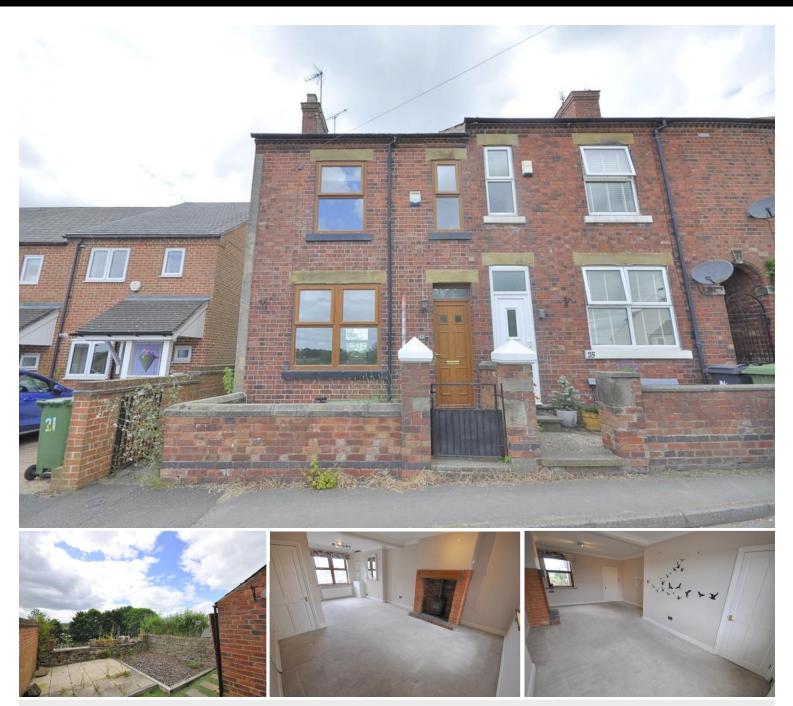

## Church Street | Heage | Belper | DE562BG

Acquire Sales and Lettings are delighted to present this two double bedroom (with additional loft room) semi detached house that boasts a delightful uninterrupted view of the local countryside. The property briefly comprises entrance to hall giving access to stairs and large open plan living room/diner with modern kitchen off. To the first floor are double bedrooms, recently renovated bathroom and stairs leading to converted loft room. Heage offers a quiet village setting with delightful amenities such as a local shops, pubs and village hall with public transport linking you to the City Centre. The location is perfect for an active lifestyle with recreational grounds and picturesque countryside that provides great footpaths to nearby villages such as Ambergate and Belper.

## Price £179,950

- Semi rural location whilst having good public transport links
- Converted loft room
- Uninterrupted countryside views to the rear
- Modern fitted kitchen and bathroom
- Double bedrooms
- No upward chain