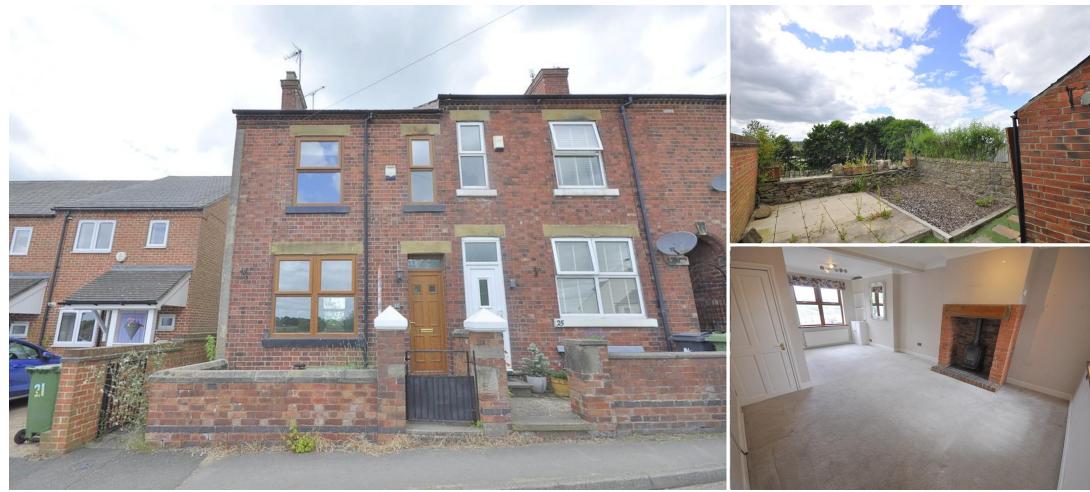

## Church Street | Heage | Belper | DE56 2BG

Acquire Sales and Lettings are delighted to present this two double bedroom (with additional loft room) semi detached house that boasts a delightful uninterrupted view of the local countryside. The property briefly comprises entrance to hall giving access to stairs and large open plan living room/diner with modern kitchen off. To the first floor are double bedrooms, recently renovated bathroom and stairs leading to converted loft room. Heage offers a quiet village setting with delightful amenities such as a local shops, pubs and village hall with public transport linking you to the City Centre. The location is perfect for an active lifestyle with recreational grounds and picturesque countryside that provides great footpaths to nearby villages such as Ambergate and Belper.

## Price £179,950

- Semi rural location whilst having good public transport links
- Converted loft room
- Uninterrupted countryside views to the rear
- Modern fitted kitchen and bathroom
- Double bedrooms