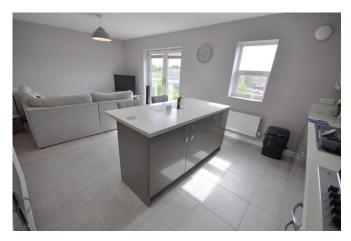

# **OPEN PLAN LIVING/KITCHEN**

21' 11" x 13' 7" (6.683m x 4.154m) This open plan room is the heart of the apartment and offers a light and spacious feeling, with Juliette balcony and window overlooking the town with views to the Chesterfield crooked spire. Carpeted flooring in living area, tiles to floor in kitchen and two gas central heated radiators. This modern kitchen offers a range of wall and base units, worktop with inset sink and drainer and central island with pop up plugs and breakfast bar. There are integrated appliances including microwave, dishwasher, washer/dryer, fridge/freezer, two cookers and has hob with extractor hood over.