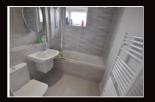

# BATHROOM

6'8" x 6'0" (2.045m x 1.829m) Tiles to floor, gas central heated towel rail, extractor fan and upv c double glazed frosted window. Tiled walls with three piece suite comprising of panelled bath with shower over, wash hand basin and low level wc.