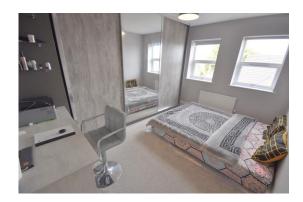

# **BEDOOM 1**

10' 3" x 13' 5" (3.142m x 4.104m) Carpet to floor, gas central heated radiator, upv c double glazed window and fitted wardrobe.

# **BEDROOM 2**

7' 4" x 11' 8" (2.254m x 3.560m) Carpet to floor, gas central heated radiator, upv c double glazed window and fitted wardrobe.