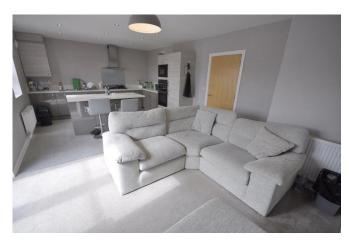

# **OPEN PLAN LIVING/KITCHEN**

21' 11" x 13' 7" (6.683m x 4.154m) This open plan room is the heart of the apartment and offers a light and spacious feeling, with Juliette balcony and window overlooking the town with views to the Chesterfield crooked spire. Carpeted flooring in living area, tiles to floor in kitchen and two gas central heated radiators. This modern kitchen offers a range of wall and base units, worktop with inset sink and drainer and central island with pop up plugs and breakfast bar. There are integrated appliances including microwave, dishwasher, washer/dryer, fridge/freezer, two cookers and has hob with extractor hood over.