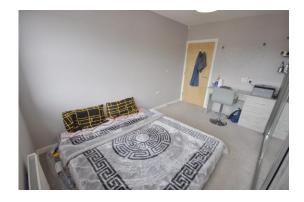

# **BEDOOM 1**

10' 3" x 13' 5" (3.142m x 4.104m) Carpet to floor, gas central heated radiator, upv c double glazed window and fitted wardrobe.

# **BEDROOM 2**

7' 4" x 11' 8" (2.254m x 3.560m) Carpet to floor, gas central heated radiator, upv c double glazed window and fitted wardrobe.