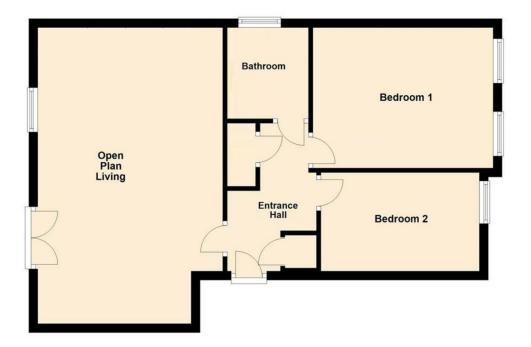

# **ENTRANCE HALL**

Carpeted flooring and gas central heated radiator. Offers access to open plan living/kitchen, two double bedrooms, bathroom and floor to ceiling two storage cupboards.

# **OPEN PLAN LIVING/KITCHEN**

21' 11" x 13' 7" (6.683m x 4.154m) This open plan room is the heart of the apartment and offers a light and spacious feeling, with Juliette balcony and window overlooking the town with views to the Chesterfield crooked spire. Carpeted flooring in living area, tiles to floor in kitchen and two gas central heated radiators. This modern kitchen offers a range of wall and base units, worktop with inset sink and drainer and central island with pop up plugs and breakfast bar. There are integrated appliances including microwave, dishwasher, washer/dryer, fridge/freezer, two cookers and has hob with extractor hood over.

# **BEDOOM 1**

10' 3" x 13' 5" (3.142m x 4.104m) Carpet to floor, gas central heated radiator, upv c double glazed window and fitted wardrobe.

# **BEDROOM 2**

7' 4" x 11' 8" (2.254m x 3.560m) Carpet to floor, gas central heated radiator, upv c double glazed window and fitted wardrobe.

# BATHROOM

6'8" x 6'0" (2.045m x 1.829m) Tiles to floor, gas central heated towel rail, extractor fan and upv c double glazed frosted window. Tiled walls with three piece suite comprising of panelled bath with shower over, wash hand basin and low level wc.

#### DISCLAIMER

Council tax band A.

Whilst every attempt has been made to ensure the accuracy of the details of floor plan, measurements, windows, rooms and any other items are approximate, and no responsibility is taken for any error, omission, or misstatement. This plan is for illustrative purposes only and should be used as such by any prospective purchaser. The services, systems and appliances shown have not been tested and no guarantee as to their operability or efficiency can be given.