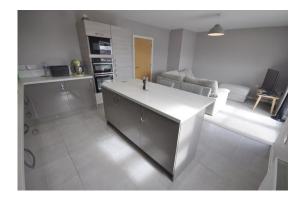

# **OPEN PLAN LIVING/KITCHEN**

21' 11" x 13' 7" (6.683m x 4.154m) This open plan room is the heart of the apartment and offers a light and spacious feeling, with Juliette balcony and window overlooking the town with views to the Chesterfield crooked spire. Carpeted flooring in living area, tiles to floor in kitchen and two gas central heated radiators. This modern kitchen offers a range of wall and base units, worktop with inset sink and drainer and central island with pop up plugs and breakfast bar. There are integrated appliances including microwave, dishwasher, washer/dryer, fridge/freezer, two cookers and has hob with extractor hood over.