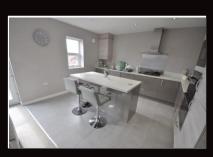

# **OPEN PLAN LIVING/KITCHEN**

21' 11" x 13' 7" (6.683m x 4.154m) This open plan room is the heart of the apartment and offers a light and spacious feeling, with Juliette balcony and window overlooking the town with views to the Chesterfield crooked spire. Carpeted flooring in living area, tiles to floor in kitchen and two gas central heated radiators. This modern kitchen offers a range of wall and base units, worktop with inset sink and drainer and central island with pop up plugs and breakfast bar. There are integrated appliances including microwave, dishwasher, washer/dryer, fridge/freezer, two cookers and has hob with extractor hood over.