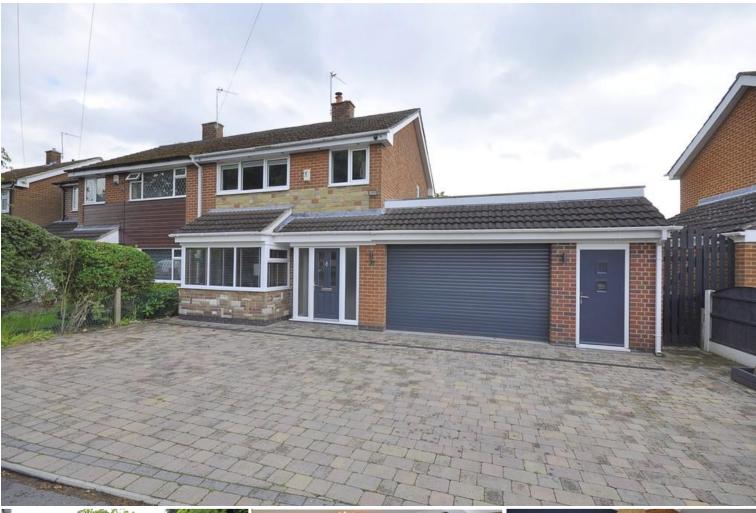

## Sinfin Moor Lane | Chellaston | Derby | DE73 5SQ

Acquire Sales and Lettings are pleased to bring this very well presented three bed, semi-detached house to the market. Located on a very generous sized plot on one of the most sought after cul de sacs in Chellaston and giving excellent access to major road links, bus services, schools and shops. The property briefly comprises of entrance hallway giving access to semi open plan living room/dining room and breakfast kitchen which follows through to downstairs shower room and double garage with large utility room off. To the first floor there are three bedrooms and family bathroom. Externally, there is a large driveway to the front and a landscaped south facing garden to the rear.

## Price £330,000

- Large garage with electric door
- Spacious utility room
- Downstairs shower room
- Delightful living room with bi-fold
  doors
- Feature log burner
- Large plot with scope to extend (STPP)
- Located on sought after cul de sac
- No upward chain