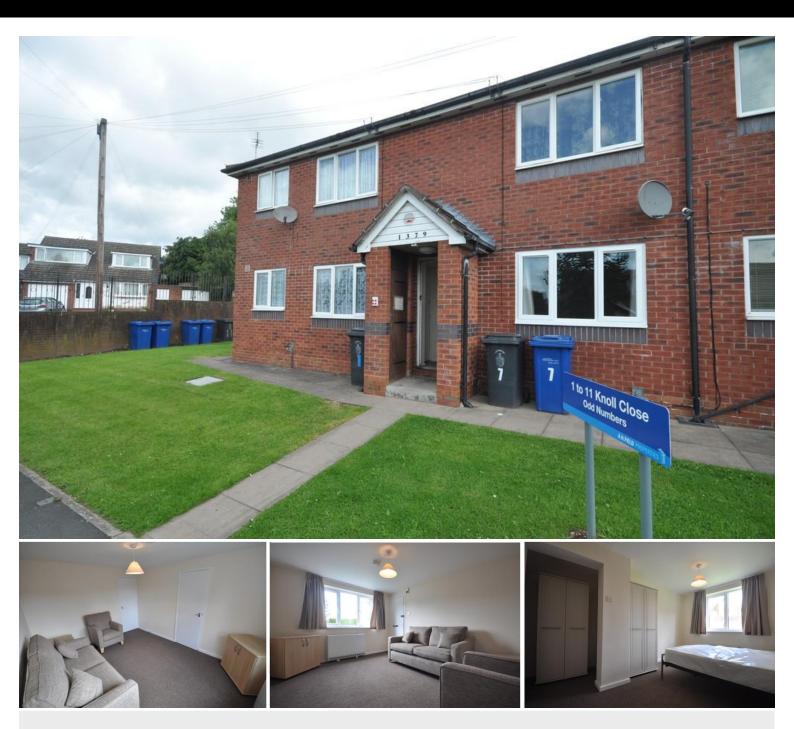

## Knoll Close | | Burntwood | WS7 4TD

Acquire Properties are proud to bring to the market this immaculately presented fully furnished two bedroom ground floor apartment. Comprising of large lounge with sofa, arm chair, TV cabinet and side table. Leading from the lounge is a modern fitted kitchen with brand new oven, hob and fridge/freezer. Both bedrooms are doubles and include Double Bed, Double Mattress, side table and wardrobe. Family bathroom is a good size with shower over bath.

The property benefits from off road parking and double glazing throughout.

## £500 pcm

- TW O DOUBLE BEDROOMS
- FULLY FURNISHED
- OFF ROAD PARKING
- DOUBLE GLAZING
- IMMACULATELY
  PRESENTED