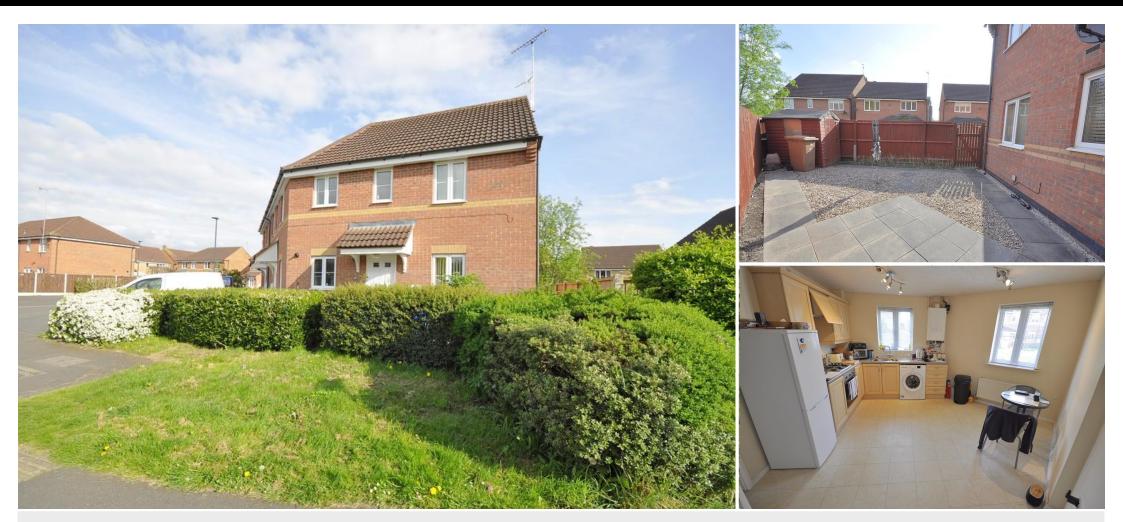

## Rose Close | Chellaston | Derby | DE73 5XP

\*Ground floor maisonette with private south facing garden\* Acquire Sales and Lettings are pleased to present this wonderfully presented, two bedroomed, maisonette that is delightfully situated on a quiet cul de sac in Chellaston. With no upward chain and comprising of entrance hallway with access to two double bedrooms, three piece family bathroom and kitchen/diner leading into living room with patio doors to garden. Externally, there is a parking space to the front and private garden to the rear. The property benefits from upvc double glazing and gas central heating.