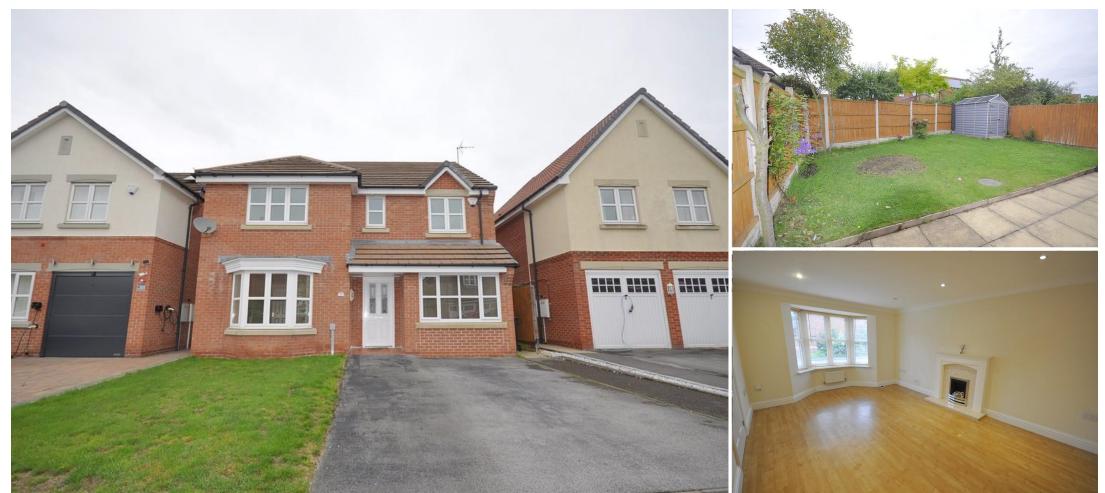

## Octavia Close | Chellaston | Derby | DE73 5AU

Acquire Sales and Lettings are pleased to present this sought after, four bed detached house on the popular Royal Glen Park Estate, Chellaston. It is nestled on a quiet cul de sac and in the catchment area for Homefields Primary School and Chellaston Academy Secondary school. The property briefly comprises of welcoming entrance hallway giving access to living room, dining room, secondary living room, W/C and extended kitchen with utility off. To the first floor there are four bedrooms with ensuite to master, family shower room and access to loft. Externally to the property you find an enclosed garden to the rear and driveway to the front. The property benefits from gas central heating with boiler under warranty and upvc double glazing throughout.

## Price £399,950

- No upward chain
- Downstairs WC and utility room
- Driveway
- Three reception rooms
- Great road links A50, M1, A38 and A52
- Ensuite to master
- Quiet cul de sac location

www.acquireproperties.co.uk