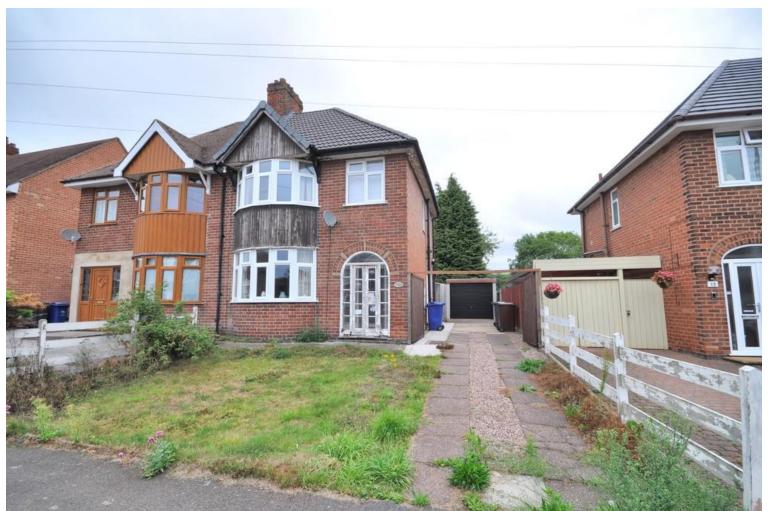

## Mead Walk | Burton-on-Trent | DE15 9SJ

Acquire Properties are pleased to bring this three bedroom, bay fronted semi detached house to the market. Ideally located on a large plot near the A444, giving excellent access to major road links, schools and shops. The property briefly comprises of front porch, entrance hallway giving access to dining room, living room, kitchen and stairs with storage beneath. To the first floor there are three bedrooms, family bathroom and access to the loft. There is a large driveway to the front and extensive large garden to the rear which backs on to open fields.

## Price £245,000

- Bay fronted
- Backing on to open fields
- Large plot
- Extensive garden
- Spacious drive