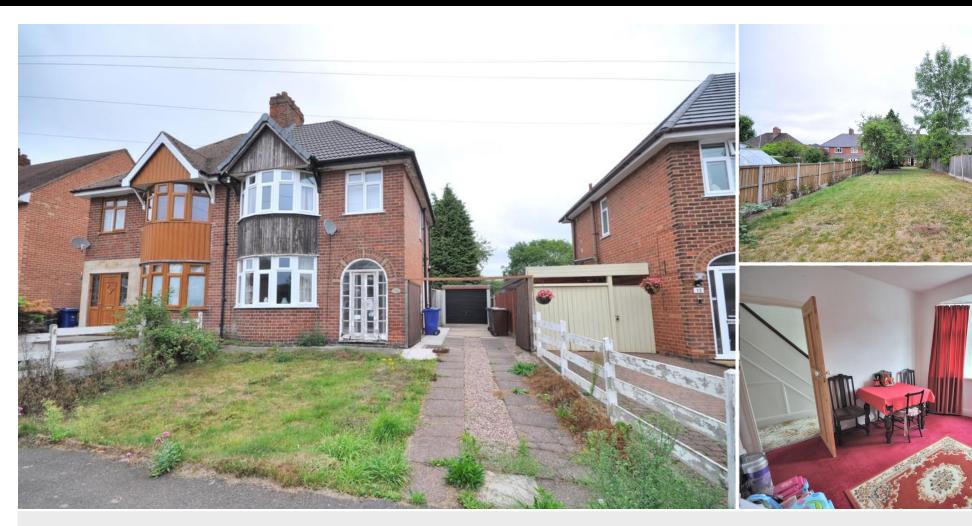

## Mead Walk | Burton-on-Trent | DE15 9SJ

Acquire Properties are pleased to bring this three bedroom, bay fronted semi detached house to the market. Ideally located on a large plot near the A444, giving excellent access to major road links, schools and shops. The property briefly comprises of front porch, entrance hallway giving access to dining room, living room, kitchen and stairs with storage beneath. To the first floor there are three bedrooms, family bathroom and access to the loft. There is a large driveway to the front and extensive large garden to the rear which backs on to open fields.