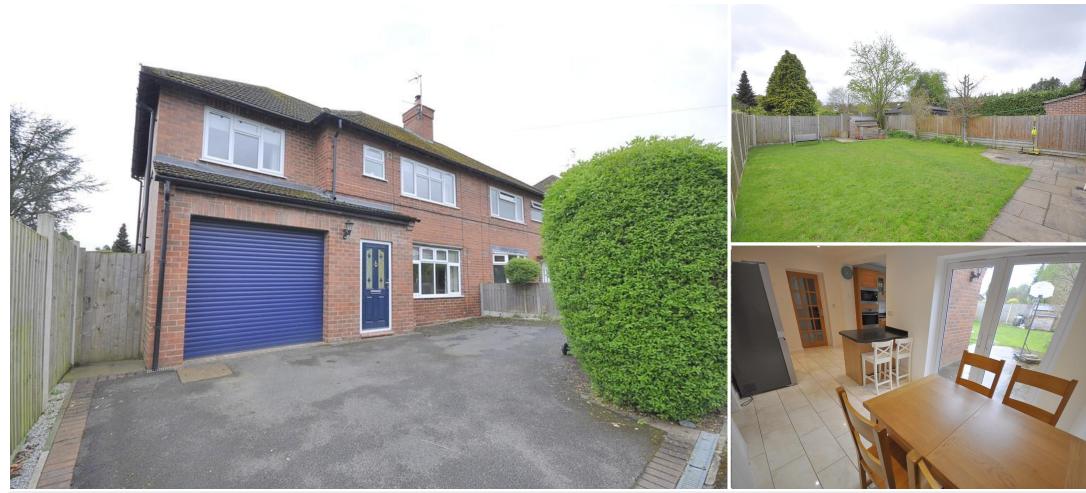

## The Leys | Little Eaton | Derby | DE21 5AR

\*ECCLESBOURNESCHOOL CATCHMENT\* Sought after four bed house on a quiet road in the desirable village of Little Eaton. The property briefly comprises of entrance hallway giving access to stairs, living room, taking you through to open plan kitchen/dining room with utility off and providing access to downstairs WC and garage. To the first floor are four bedrooms with ensuite to master and family bathroom. Externally, you will find an enclosed south facing garden to the rear and double driveway to the front. The property benefits from gas central heating and upvc double glazing throughout.

## Price £385,000

- Extended to side and rear
- Downstairs WC and utility room
- Double driveway and south facing garden
- Garage with scope to turn into reception room
- Kitchen/diner
- Ensuite to master bedroom
- Semi rural location