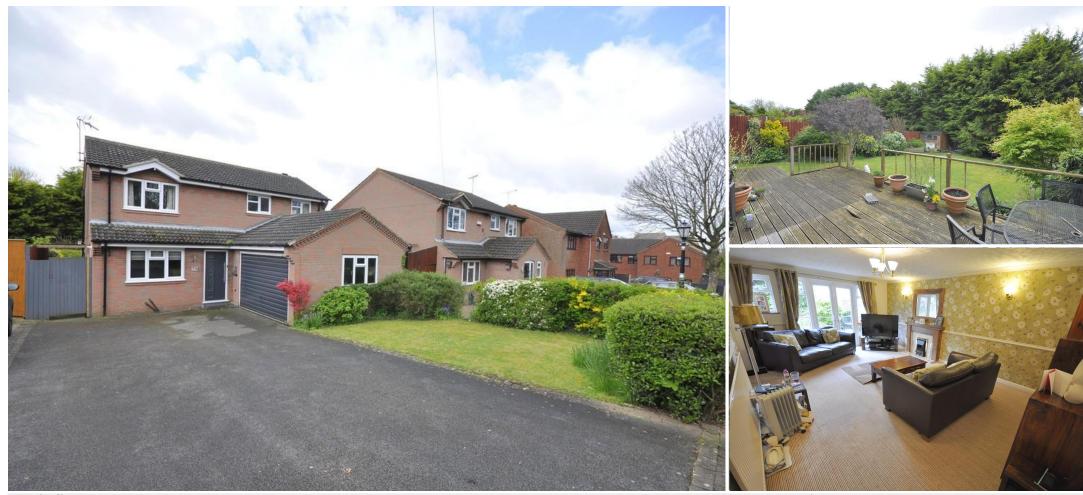

## Sinfin Moor Lane | Chellaston | Derby | DE73 5SP

Acquire Sales and Lettings are pleased to bring this sought after four bed, detached house to the market. Located on a well sized plot on a delightful cul de sac in Chellaston, giving excellent access to major road links, bus services, schools and shops. The property briefly comprises of entrance hallway giving access to kitchen, dining room, living room, downstairs WC and large garage with separate utility room. To the first floor there are four double bedrooms with ensuite to master and family bathroom. Externally, there is a large driveway and lawn to the front and a landscaped south facing garden to the rear.

## Price £395,000

- Large garage
- Utility room
- Downstairs WC
- Four double bedrooms
- Ensuite to master
- South facing garden
- Quiet cul de sac location