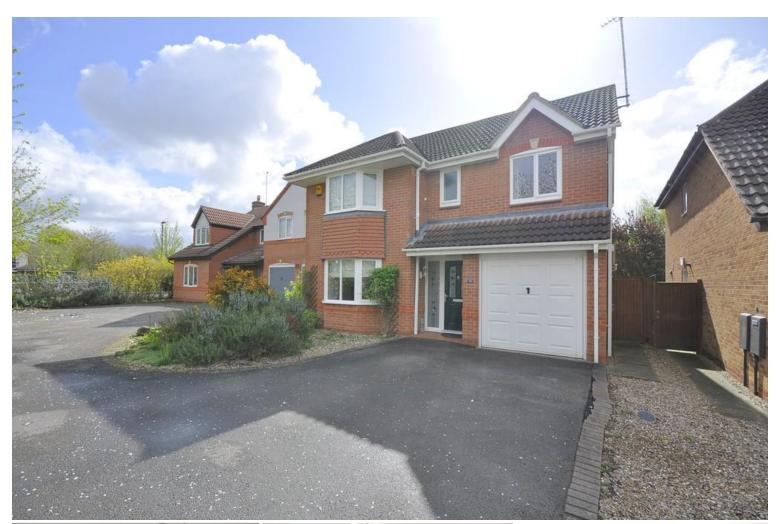

## Domain Drive | Chellaston | Derby | DE73 5WU

Acquire Sales and Lettings are pleased to present this sought after four bed, detached house on the popular Royal Glen Park Estate, Chellaston. It is nestled on a quiet cul de sac and in the catchment area for Homefields Primary School and Chellaston Academy Secondary school. The property briefly comprises of welcoming entrance hallway giving access to living room, dining room, W/C and extended kitchen/diner with utility off. To the first floor there are four bedrooms with ensuite to master, family shower room and access to loft. Externally to the property you find an enclosed garden to the rear and driveway to the front with access to garage. The property benefits from gas central heating and upvc double glazing throughout.

## Price £399,950

- No upward chain
- Extended open plan kitchen/living/dining
- Downstairs W C and utility room
- Driveway and garage
- South facing garden and solar panels
- Quiet cul de sac location
- Ensuite to master bedroom
- Separate dining room and living room