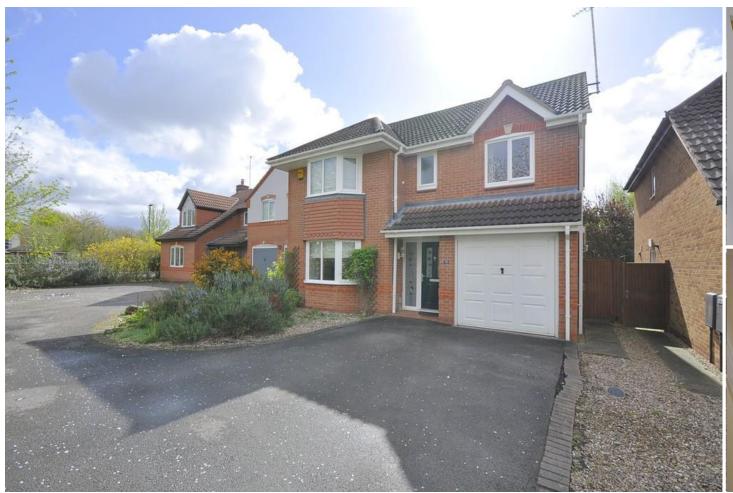

## Domain Drive | Chellaston | Derby | DE73 5WU

Acquire Sales and Lettings are pleased to present this sought after four bed, detached house on the popular Royal Glen Park Estate, Chellaston. It is nestled on a quiet cul de sac and in the catchment area for Homefields Primary School and Chellaston Academy Secondary school. The property briefly comprises of welcoming entrance hallway giving access to living room, dining room, W/C and extended kitchen/diner with utility off. To the first floor there are four bedrooms with ensuite to mast er, family shower room and access to loft. Externally to the property you find an enclosed garden to the rear and driveway to the front with access to garage. The property benefits from gas central heating and upvc double glazing throughout.

## Price £399,950

- No upward chain
- Extended open plan kitchen/living/dining
- Downstairs WC and utility room
- Driveway and garage
- South facing garden and solar panels
- Ensuite to master bedroom
- Quiet cul de sac location
- Separate dining room and living room