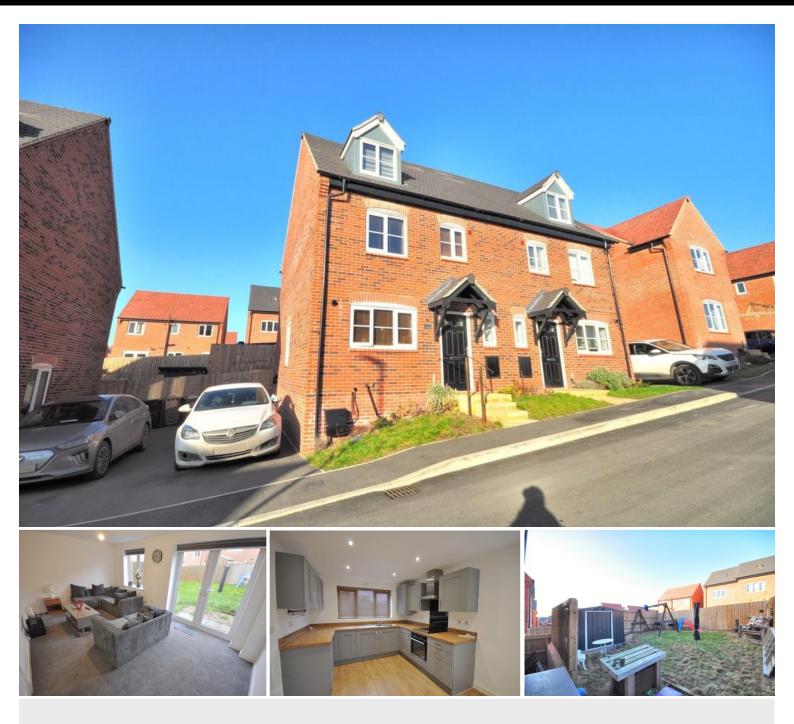

## Portland Lane | Chellaston | Derby | DE73 6AN

Acquire Properties are pleased to present this sought after four bed house located on a quiet road in Chellaston. Built by Persimmon Homes and spread over three floors, the property briefly comprises of entrance hallway giving access to downstairs WC, living room and large kitchen/diner. Stairs take you to the first floor where there are three bedrooms and family bathroom. To the second floor is the master bedroom with ensuite. Externally to the property you find an enclosed garden to the rear and double driveway to the front. This modern, family house benefits from gas central heating and upv c double glazing throughout.

## Price £275,000

- No upward chain
- Double driveway
- Large kitchen/diner
- Great road links A50, M1, A38 and A52
- Downstairs WC
- Large master bedroom with ensuite