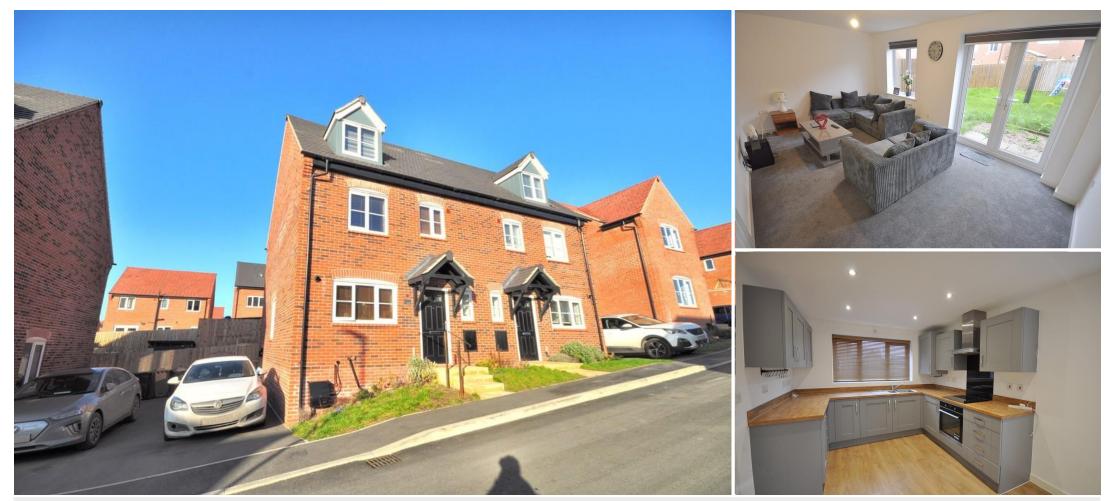

## Portland Lane | Chellaston | Derby | DE73 6AN

Acquire Properties are pleased to present this sought after four bed house located on a quiet road in Chellaston. Built by Persimmon Homes and spread over three floors, the property briefly comprises of entrance hallway giving access to downstairs W C, living room and large kitchen/diner. Stairs take you to the first floor where there are three bedrooms and family bathroom. To the second floor is the master bedroom with ensuite. Externally to the property you find an enclosed garden to the rear and double driveway to the front. This modern, family house benefits from gas central heating and upvc double glazing throughout.

## Price £275,000

- No upward chain
- Double driveway
- Large kitchen/diner
- Great road links A50, M1, A38 and A52
- Downstairs WC
- Large master bedroom with ensuite

www.acquireproperties.co.uk