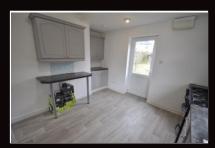

#### **KITCHEN**

 $11'6" \times 10'6" (3.514m \times 3.201m)$  Vinyl laminate to floor and UPVC double glazed window and door to rear garden. Full range of modern wall and base units with worktops and sink with drainer, free standing electric cooker with hob. Space for under counter appliance.