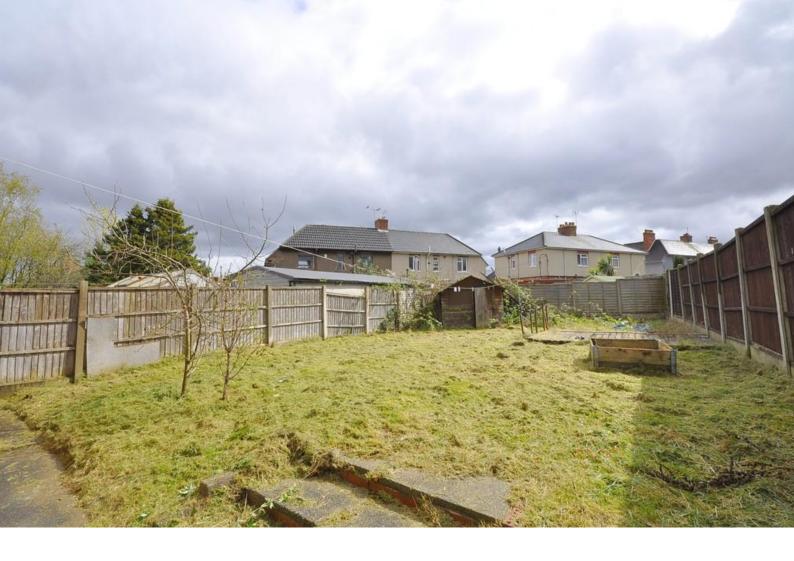

#### **OUTSIDE**

To the front of the property is a large driveway and lawn. To the rear of the property reveals an incredibly generous, south facing garden with paved patio and lawn, making it the perfect hosting space. There is access via kitchen and external gate.