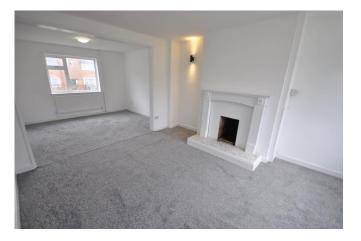

#### LIVING ROOM/DINING ROOM

 $25'6" \times 12'0"$  (7.790m x 3.667m) Dual aspect room with UPVC double glazed windows to front and rear elevation, carpet to floor and two gas central heated radiators.