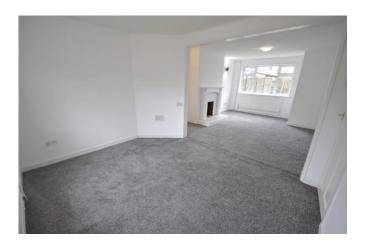

#### LIVING ROOM/DINING ROOM

 $25'6" \times 12'0"$  (7.790m x 3.667m) Dual aspect room with UPVC double glazed windows to front and rear elevation, carpet to floor and two gas central heated radiators.