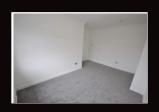

#### **BEDROOM 1**

14' 11" x 9' 0" (4.558m x 2.754m) Carpet to floor, gas central heated radiator and UPVC double glazed window to rear elevation. Fitted cupboard housing combi boiler.

#### **BEDROOM 2**

10' 1" x 12' 0" (3.074m x 3.680m) Carpet to floor, gas central heated radiator and UPVC double glazed window to front elevation.

#### **BEDROOM 3**

8' 7"  $\times$  7' 7" (2.626m  $\times$  2.327m) Carpet to floor, gas central heated radiator and UPVC double glazed window to rear elevation.