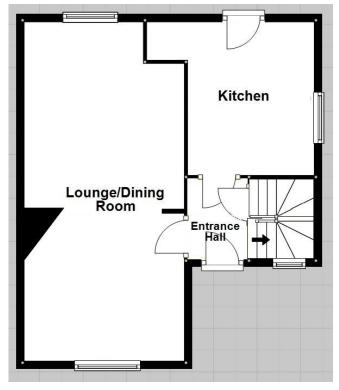

#### **ENTRANCE HALL**

Carpeted flooring and gas central heated radiator. Access to kitchen, large living room/dining room and stairs to first floor with store room underneath.

#### **KITCHEN**

 $11'6" \times 10'6" (3.514m \times 3.201m)$  Vinyl laminate to floor and UPVC double glazed window and door to rear garden. Full range of modern wall and base units with worktops and sink with drainer, free standing electric cooker with hob. Space for under counter appliance.

#### LIVING ROOM/DINING ROOM

 $25'6" \times 12'0"$  (7.790m x 3.667m) Dual aspect room with UPVC double glazed windows to front and rear elevation, carpet to floor and two gas central heated radiators.

#### STAIRS AND LANDING

Carpeted flooring and UPVC double glazed window to front elevation making this is a spacious and light landing. Access to three bedrooms, shower room, WC and loft.