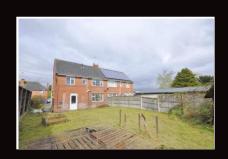

#### **OUTSIDE**

To the front of the property is a large driveway and lawn. To the rear of the property reveals an incredibly generous, south facing garden with paved patio and lawn, making it the perfect hosting space. There is access via kitchen and external gate.