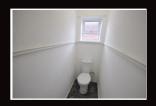

#### WC

2' 8" x 7' 7" (0.826m x 2.327m) Vinyl laminate to floor, UPVC double glazed frosted window to side elevation and low level wc.