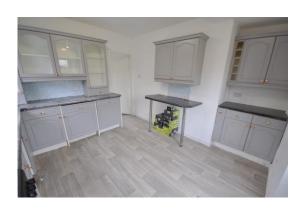

#### **KITCHEN**

 $11'6" \times 10'6" (3.514m \times 3.201m)$  Vinyl laminate to floor and UPVC double glazed window and door to rear garden. Full range of modern wall and base units with worktops and sink with drainer, free standing electric cooker with hob. Space for under counter appliance.