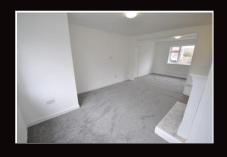

#### **BEDROOM 1**

14' 11" x 9' 0" (4.558m x 2.754m) Carpet to floor, gas central heated radiator and UPVC double glazed window to rear elevation. Fitted cupboard housing combi boiler.

#### **BEDROOM 2**

10' 1" x 12' 0" (3.074m x 3.680m) Carpet to floor, gas central heated radiator and UPVC double glazed window to front elevation.

#### **BEDROOM 3**

8' 7"  $\times$  7' 7" (2.626m  $\times$  2.327m) Carpet to floor, gas central heated radiator and UPVC double glazed window to rear elevation.