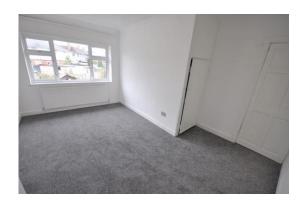

#### **BEDROOM 1**

14' 11" x 9' 0" (4.558m x 2.754m) Carpet to floor, gas central heated radiator and UPVC double glazed window to rear elevation. Fitted cupboard housing combi boiler.

#### **BEDROOM 2**

10' 1" x 12' 0" (3.074m x 3.680m) Carpet to floor, gas central heated radiator and UPVC double glazed window to front elevation.

#### **BEDROOM 3**

8' 7"  $\times$  7' 7" (2.626m  $\times$  2.327m) Carpet to floor, gas central heated radiator and UPVC double glazed window to rear elevation.