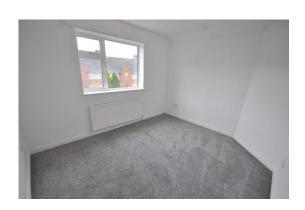

#### **BEDROOM 1**

14' 11" x 9' 0" (4.558m x 2.754m) Carpet to floor, gas central heated radiator and UPVC double glazed window to rear elevation. Fitted cupboard housing combi boiler.

#### **BEDROOM 2**

10' 1" x 12' 0" (3.074m x 3.680m) Carpet to floor, gas central heated radiator and UPVC double glazed window to front elevation.

#### **BEDROOM 3**

8' 7"  $\times$  7' 7" (2.626m  $\times$  2.327m) Carpet to floor, gas central heated radiator and UPVC double glazed window to rear elevation.