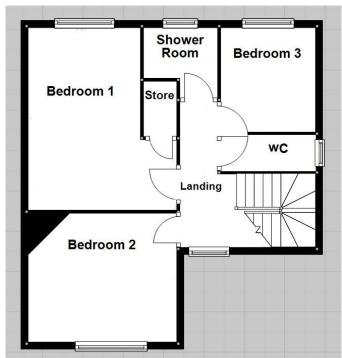

#### STAIRS AND LANDING

Carpeted flooring and UPVC double glazed window to front elevation making this is a spacious and light landing. Access to three bedrooms, shower room, WC and loft.

#### **BEDROOM 1**

14' 11" x 9' 0" (4.558m x 2.754m) Carpet to floor, gas central heated radiator and UPVC double glazed window to rear elevation. Fitted cupboard housing combi boiler.

#### **BEDROOM 2**

10' 1" x 12' 0" (3.074m x 3.680m) Carpet to floor, gas central heated radiator and UPVC double glazed window to front elevation.

#### **BEDROOM 3**

8' 7"  $\times$  7' 7" (2.626m  $\times$  2.327m) Carpet to floor, gas central heated radiator and UPVC double glazed window to rear elevation.

#### **SHOWER ROOM**

4' 4" x 5' 9" (1.334m x 1.758m) Vinyl laminate to floor, gas central heated towel rail, and UPVC frosted window to rear elevation. Tiled walls with two piece suite comprising of shower cubicle and wash hand basin.

#### WC

2' 8" x 7' 7" (0.826m x 2.327m) Vinyl laminate to floor, UPVC double glazed frosted window to side elevation and low level wc.