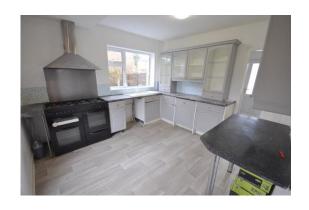

#### **KITCHEN**

 $11'6" \times 10'6" (3.514m \times 3.201m)$  Vinyl laminate to floor and UPVC double glazed window and door to rear garden. Full range of modern wall and base units with worktops and sink with drainer, free standing electric cooker with hob. Space for under counter appliance.