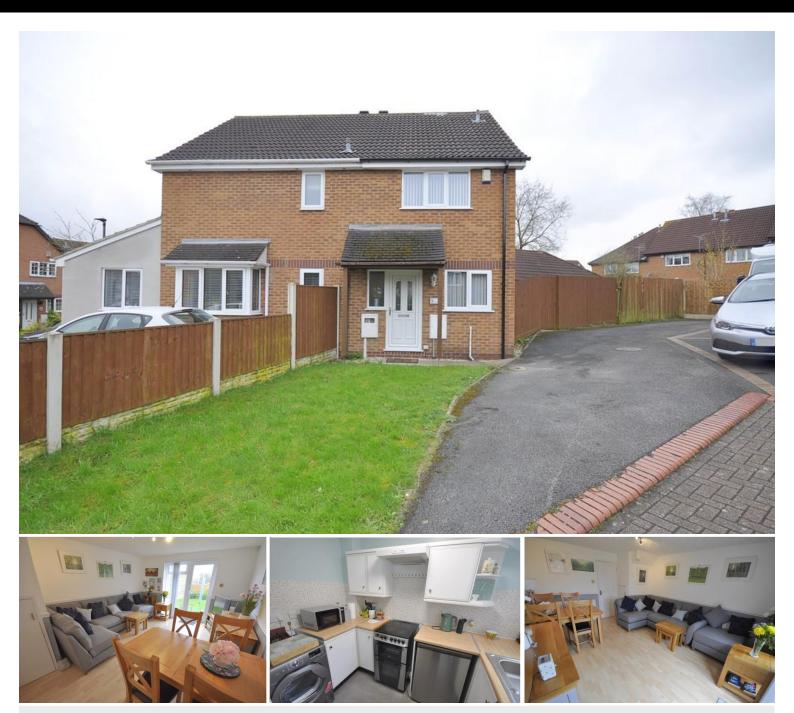

## Northacre Road | Oakwood | Derby | DE21 2TN

Acquire Sales and Lettings are pleased to bring to the market this two double bedroom, semi-detached house, located brilliantly for local amenities and schools with brilliant road links to city centre, A52, A50, M1 and A38. Situated on a popular and quiet cul de sac in Oakwood, the property comprises entrance with access to stairs, lounge/diner and kitchen. To the first floor are two double bedrooms, bathroom and access to loft. Externally, the propriety has a front lawn and long drive to fit at least three cars and enclosed rear garden.

## Price £193,950

- South facing garden
- Large driveway for at
  least three cars
- Lounge/diner
- Newly fitted bathroom
- Quiet cul de sac
  location
- Two double bedrooms with fitted wardrobes