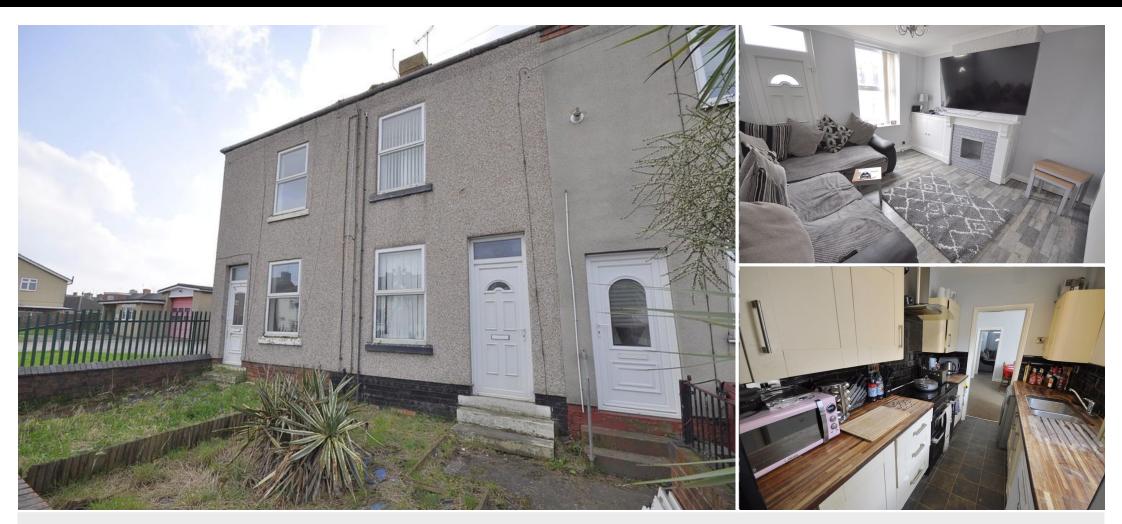

## Creswell Road | Clowne | Chesterfield | S43 4LS

Acquire Sales and Lettings are pleased to present this three bed house located in Clowne. The property briefly comprises of entry into living room and leading to dining room with stairs and kitchen off, through to bathroom. To the first floor there is a bathroom and two bedrooms converted loft to second floor. Externally to the property you find an enclosed garden to the rear. The property benefits from gas central heating and UPVC double glazing throughout. The location gives easy access to the likes of Chesterfield, Mansfield, Sheffield and Derby.

## Price £102,500

- No upward chain
- Converted loft
- Three bedrooms
- Newly refurbished bathroom
- Two reception rooms